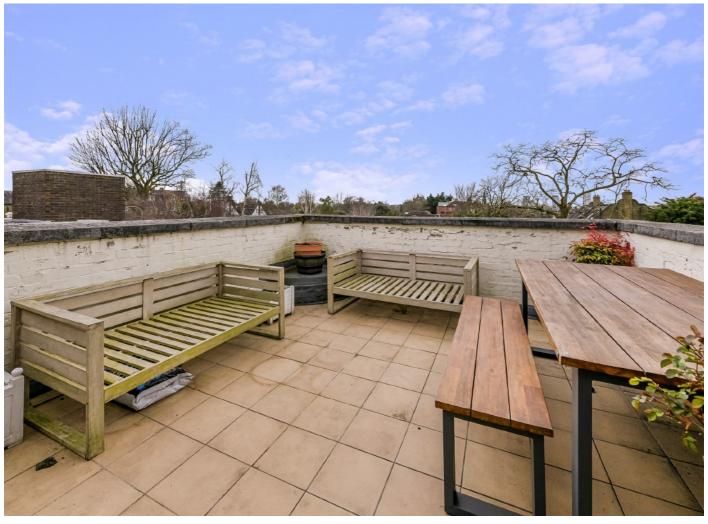

#### **Features**

Four Bedroom Penthouse Flat Measuring 147 Square Meters Roof Terrace With Stunning Views

Private Estate In Blackheath Communal Grounds & Parking No Chain

Blackheath 020 8815 2200 dexters.co.uk

## Pond Road, SE3

This beautiful property measures 147 square meters and boasts two large reception rooms, a master bedroom with two terraces, the terrace to the rear overlooks the stunning communal garden and has views over towards the City and Shard.