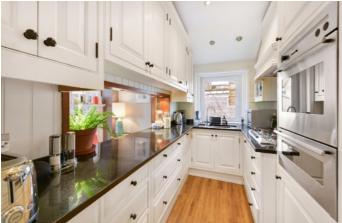

## Pond Road, SE3

This beautiful property measures 147 square meters and boasts two large reception rooms, a master bedroom with two terraces, the terrace to the rear overlooks the stunning communal garden and has views over towards the City and Shard.