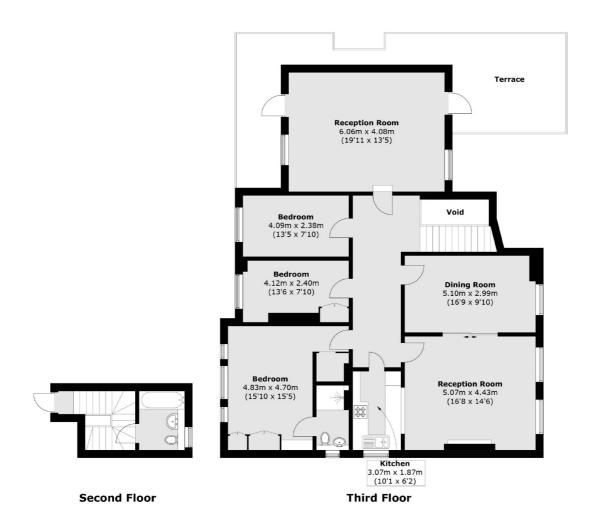

### Pond Road, London, SE3

Total area (approx.): 147.5 sq. m (1,587.6 sq. ft) (Excluding Void)
Terrace: 34.2 sq. m (368.1 sq. ft)

Blackheath

London

SE37SX

1Stratheden Road

020 8815 2200

Energy Rating: D. We aim to make our particulars both accurate and reliable. However they are not guaranteed; nor do they form part of an offer or contract. If you require clarification on any points then please contact us, especially if you're traveling some distance to view. Please note that appliances and heating systems have not been tested and therefore no warranties can be given as to their good working order.