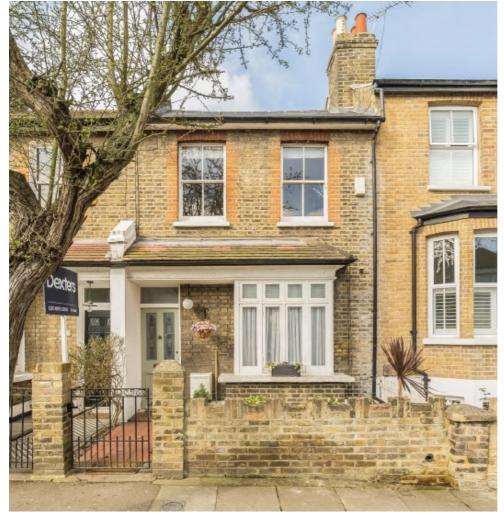

## Furzefield Road, SE3 £675,000

Beautifully appointed brick fronted Edwardian terrace which is teeming with period features and is spacious and finished to a high specification throughout. Accommodation comprises of a through reception room with wooden floors and cast iron fireplaces. There is a kitchen which has been extended and has dining space, been beautifully fitted with bespoke wall and base units with marble work surfaces. Upstairs are two double bedrooms and a large bathroom with a four piece bathroom suite. The rear garden has been paved and bordered with a West Facing aspect.

Situated on a quiet road and in the popular conservation area, within 0.4 miles of Westcombe Park station, within catchment area for two outstanding primary schools and minutes to shops, cafés and amenities at Blackheath Royal standard.