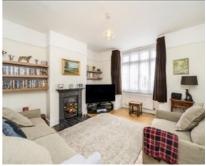

## Furzefield Road, SE3 £675,000

Beautifully appointed brick fronted Edwardian terrace which is teeming with period features and is spacious and finished to a high specification throughout. Accommodation comprises of a through reception room with wooden floors and cast iron fireplaces. There is a kitchen which has been extended and has dining space, been beautifully fitted with bespoke wall and base units with marble work surfaces. Upstairs are two double bedrooms and a large bathroom with a four piece bathroom suite. The rear garden has been paved and bordered with a West Facing aspect.