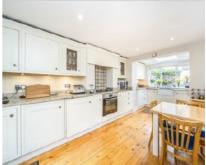

## Furzefield Road, SE3 £675,000

Beautifully appointed brick fronted Edwardian terrace which is teeming with period features and is spacious and finished to a high specification throughout. Accommodation comprises of a through reception room with wooden floors and cast iron fireplaces. There is a kitchen which has been extended and has dining space, been beautifully fitted with bespoke wall and base units with marble work surfaces. Upstairs are two double bedrooms and a large bathroom with a four piece bathroom suite. The rear garden has been paved and bordered with a West Facing aspect.