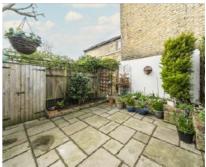

## Furzefield Road, SE3 £675,000

Beautifully appointed brick fronted Edwardian terrace which is teeming with period features and is spacious and finished to a high specification throughout. Accommodation comprises of a through reception room with wooden floors and cast iron fireplaces. There is a kitchen which has been extended and has dining space, been beautifully fitted with bespoke wall and base units with marble work surfaces. Upstairs are two double bedrooms and a large bathroom with a four piece bathroom suite. The rear garden has been paved and bordered with a West Facing aspect.