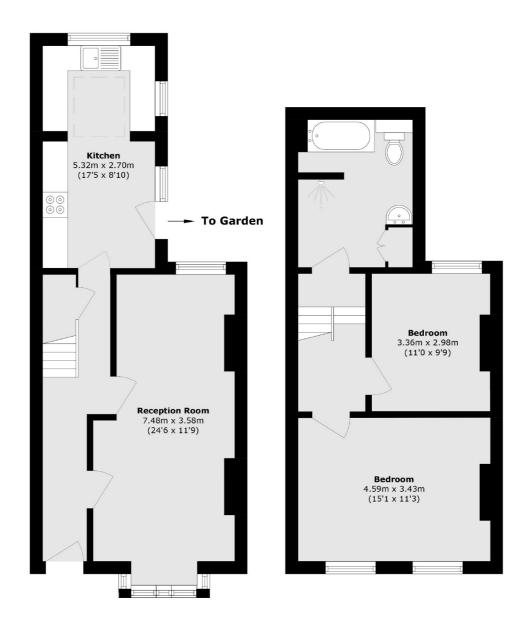

## Furzefield Road, London, SE3

**Ground Floor** 

Blackheath

London

SE37SX

Sales

1Stratheden Road

020 8815 2200

**First Floor** 

Total area (approx.): 88.7 sq. m (954.7 sq. ft)