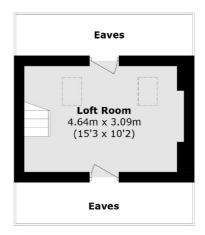

## Furzefield Road, SE3 £650,000

Three Bedroom Edwardian terraced house which offers excellent living accommodation, period features and comes with the benefit of no chain. Accommodation comprises of a through reception with original floors and feature fireplaces. There is a large kitchen with space to eat, ample storage and work surface space. There is a ground floor bathroom. Upstairs are three double bedrooms, the master with fitted floor to ceiling wardrobes and an upstairs w/c. The loft has been insulated and has a skylight. There is a courtyard garden to the rear and a garden to the front.

#### **Ground Floor**

Blackheath

London

Sales

SE37SX

1Stratheden Road

020 8815 2200

First Floor

Total area (approx.): 108.6 sq. m (1,168.9 sq. ft) (Excluding Eaves)