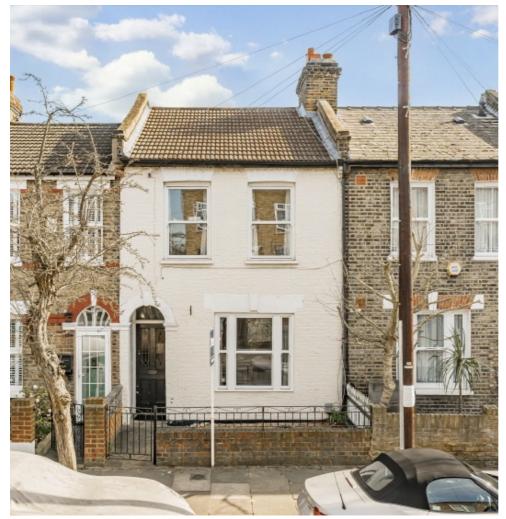

## Furzefield Road, SE3 £650,000

Three Bedroom Edwardian terraced house which offers excellent living accommodation, period features and comes with the benefit of no chain. Accommodation comprises of a through reception with original floors and feature fireplaces. There is a large kitchen with space to eat, ample storage and work surface space. There is a ground floor bathroom. Upstairs are three double bedrooms, the master with fitted floor to ceiling wardrobes and an upstairs w/c. The loft has been insulated and has a skylight. There is a courtyard garden to the rear and a garden to the front.

Situated in a much sought after conservation area in a quiet road and within catchment area of three outstanding primary schools. The property is well situated for transport links to Central London and for bus routes to Woolwich for the Elizabeth Line.