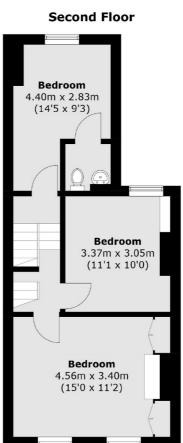

## Furzefield Road, SE3 £650,000

Three Bedroom Edwardian terraced house which offers excellent living accommodation, period features and comes with the benefit of no chain. Accommodation comprises of a through reception with original floors and feature fireplaces. There is a large kitchen with space to eat, ample storage and work surface space. There is a ground floor bathroom. Upstairs are three double bedrooms, the master with fitted floor to ceiling wardrobes and an upstairs w/c. The loft has been insulated and has a skylight. There is a courtyard garden to the rear and a garden to the front.

#### **Ground Floor**

Blackheath

London

Sales

SE37SX

1Stratheden Road

020 8815 2200

First Floor