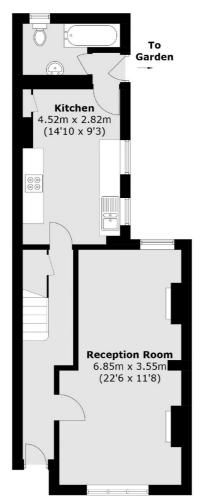

## Furzefield Road, SE3 £650,000

Three Bedroom Edwardian terraced house which offers excellent living accommodation, period features and comes with the benefit of no chain. Accommodation comprises of a through reception with original floors and feature fireplaces. There is a large kitchen with space to eat, ample storage and work surface space. There is a ground floor bathroom. Upstairs are three double bedrooms, the master with fitted floor to ceiling wardrobes and an upstairs w/c. The loft has been insulated and has a skylight. There is a courtyard garden to the rear and a garden to the front.

#### **Ground Floor**

Blackheath

London

Sales

SE37SX

1Stratheden Road

020 8815 2200

First Floor