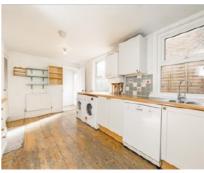

## Furzefield Road, SE3 £650,000

Three Bedroom Edwardian terraced house which offers excellent living accommodation, period features and comes with the benefit of no chain. Accommodation comprises of a through reception with original floors and feature fireplaces. There is a large kitchen with space to eat, ample storage and work surface space. There is a ground floor bathroom. Upstairs are three double bedrooms, the master with fitted floor to ceiling wardrobes and an upstairs w/c. The loft has been insulated and has a skylight. There is a courtyard garden to the rear and a garden to the front.