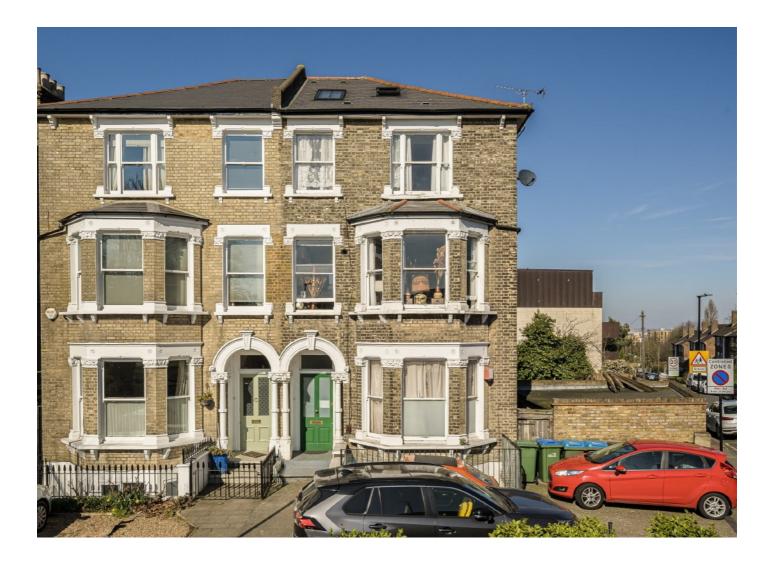

## **Charlton Road, SE3** £585,000

This large, cleverly-designed, two-double-bedroom, two bathroom split-level garden flat has a superb layout measuring over 700 square feet. It features fantastic living space, a delightful garden and has the added benefits of off street parking and share of freehold.

### **Charlton Road, SE3**

Occupying the ground floor of a Victorian, 3-storey townhouse accommodation is neutrally decorated and well-presented throughout. The ground floor features an excellent living/entertaining space including a rear reception with a large bay window opening into a lawned garden, just behind is a well-equipped, separate kitchen which could be opened up to create an open plan living space if preferred.