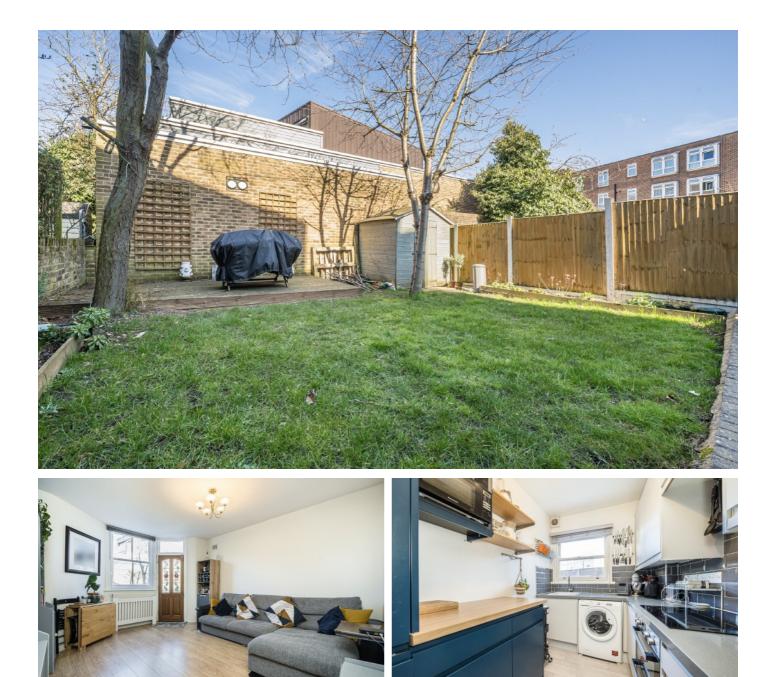

### **Charlton Road, SE3**

Occupying the ground floor of a Victorian, 3-storey townhouse accommodation is neutrally decorated and well-presented throughout. The ground floor features an excellent living/entertaining space including a rear reception with a large bay window opening into a lawned garden, just behind is a well-equipped, separate kitchen which could be opened up to create an open plan living space if preferred.