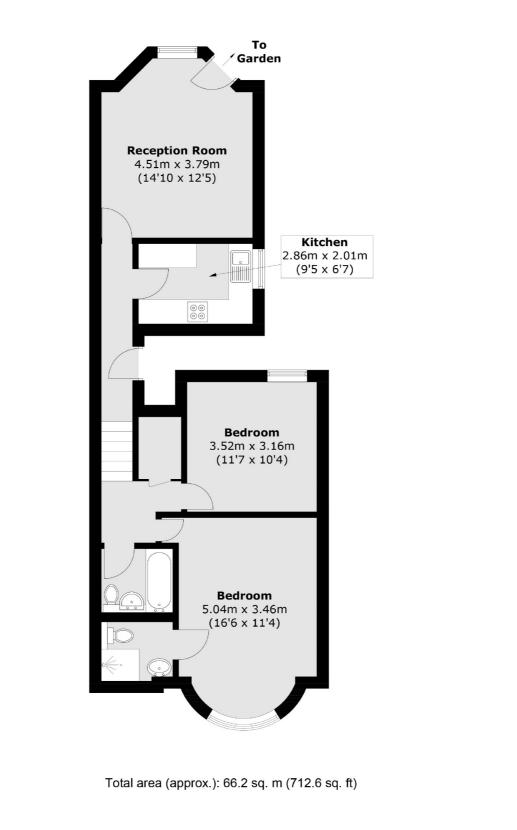

## **Charlton Road, SE3** £585,000

This large, cleverly-designed, two-double-bedroom, two bathroom split-level garden flat has a superb layout measuring over 700 square feet. It features fantastic living space, a delightful garden and has the added benefits of off street parking and share of freehold.

### **Charlton Road, SE3**

Occupying the ground floor of a Victorian, 3-storey townhouse accommodation is neutrally decorated and well-presented throughout. The ground floor features an excellent living/entertaining space including a rear reception with a large bay window opening into a lawned garden, just behind is a well-equipped, separate kitchen which could be opened up to create an open plan living space if preferred.

A split level landing leads to a master bedroom with ensuite shower room and second double well served by a family bathroom WC.