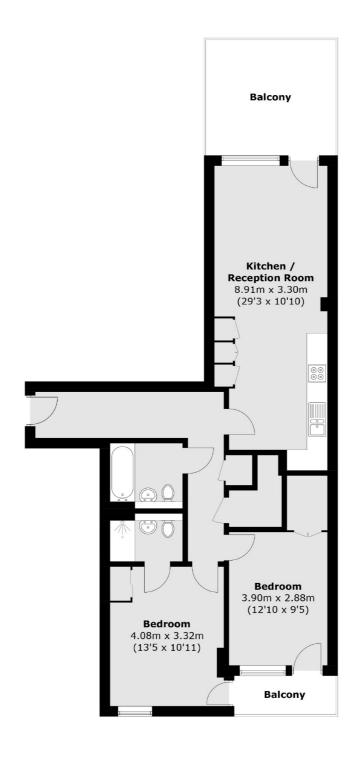

## Moy Lane, London, SE18

Total area (approx.): 79.9 sq. m (860.0 sq. ft) Balcony: 16.2 sq. m (174.4 sq. ft)

Blackheath

London

SE37SX

Sales

1Stratheden Road

020 8815 2200