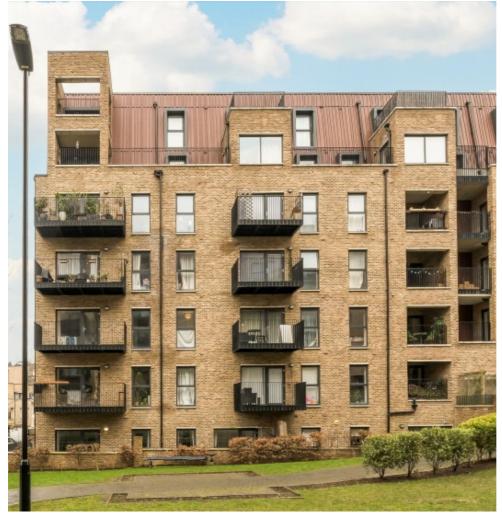

## Moy Lane, SE18 £450,000

Spacious two double bedroom first floor apartment which is immaculately presented, tastefully decorated and has the benefit of both a terrace and balcony. The property has a large open plan reception room/kitchen which leads to a South facing terrace, the master bedroom has an ensuite shower room and the second double bedroom has access to a balcony. There is on-site concierge and easy access to transport.

Situated in a quiet residential development minutes to the centre of Woolwich for the DLR and overhead station plus all the benefits of the town centre. The Elizabeth line is within close proximity and the property is 15 minutes to Canary Wharf and 25 minutes to Liverpool street.