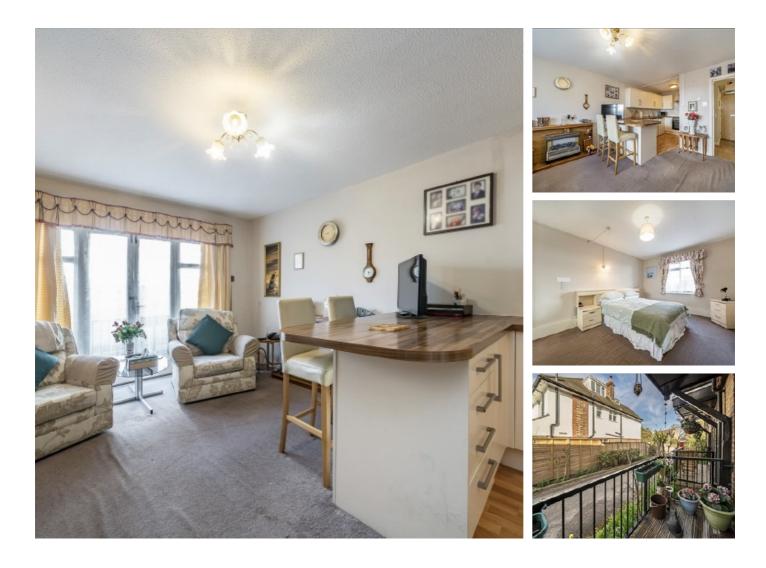

## Westcombe Park Road, SE3 £315,000

Well appointed one bedroom ground floor retirement apartment situated in this sought after development in Westcombe Park. This well maintained block has a lovely South facing communal garden, a residents lounge where there are coffee mornings held, and a communal laundry room. The block also comes with residents parking. This apartment has a modern kitchen which is open plan to a bright and spacious reception room. There is a double bedroom with a floor to ceiling fitted wardrobe and a separate bathroom. Offered with no chain.

#### Features

Well Appointed Retirement Flat Private Balcony Stunning Grounds Excellent Location For Shops & Transport Over 60's Only No Chain