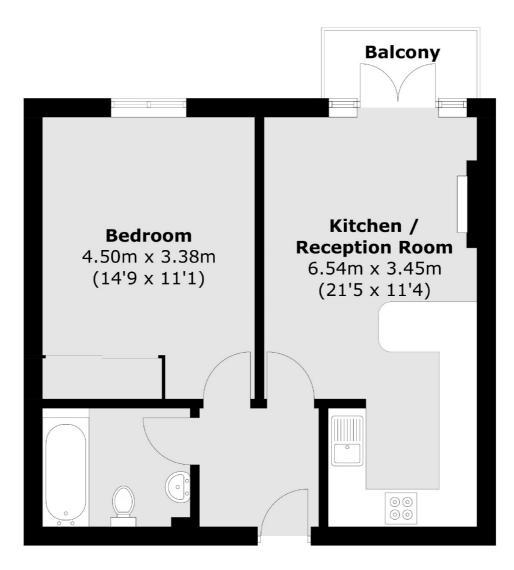

### Westcombe Park Road, London, SE3

Total area (approx.): 45.5 sq. m ( 489.7 sq. ft) Balcony area : 2.6 sq. m ( 27.9 sq. ft)

Blackheath 1 Stratheden Road London SE3 7SX Sales 020 8815 2200 Energy Rating: D. We aim to make our particulars both accurate and reliable. However they are not guaranteed; nor do they form part of an offer or contract. If you require clarification on any points then please contact us, especially if you're traveling some distance to view. Please note that appliances and heating systems have not been tested and therefore no warranties can be given as to their good working order.