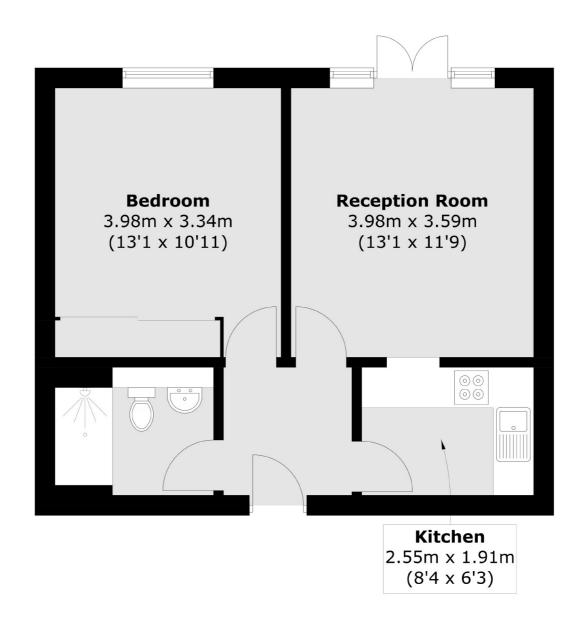

## Westcombe Park Road, London, SE3

Total area (approx.): 43.2 sq. m (465.0 sq. ft)

Blackheath

London

SE37SX

Sales

1Stratheden Road

020 8815 2200