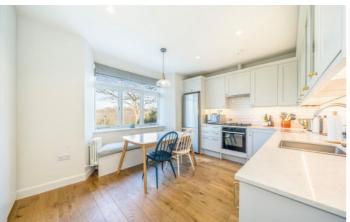

## Vanbrugh Park, SE3

The current owners have recently refurbished the property and have re-fitted the kitchen to include integrated appliances and lots of storage space. There is dining space and the room has uninterrupted views across the Heath. There is a a large reception room with dual aspect windows and a separate study room which could also be used as a dining room.