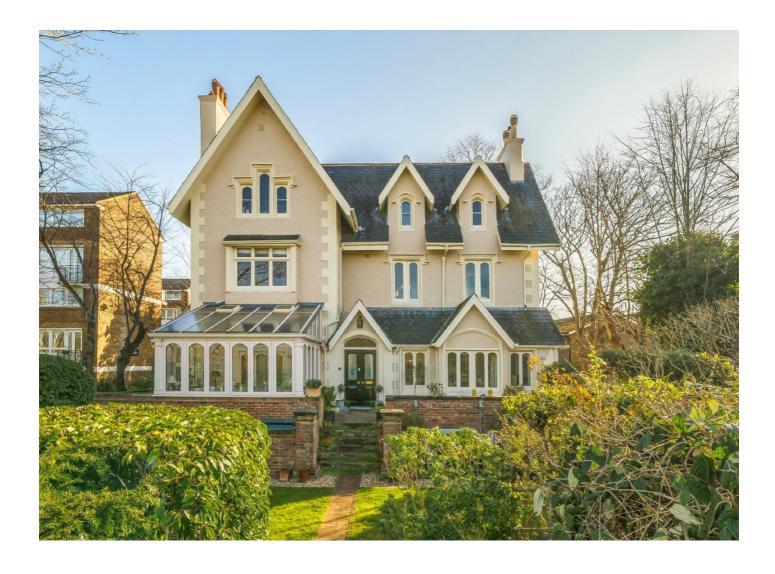

# Vanbrugh Park, SE3 £700,000

Two/three bedroom conversion flat which occupies the entire first floor of this detached Victorian Villa. The property benefits from a private entrance door and this beautifully maintained house is divided into four flats and each property has a share of the freehold.

Sitting on the edge of Blackheath and minutes from the Royal Standard for its shops and cafés, Maze Hill and Westcombe Park Stations and adjacent to Greenwich Park.