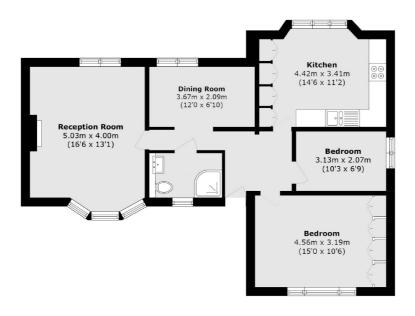

### Vanbrugh Park, London, SE3

Total area (approx.): 76.5 sq. m (823.4 sq. ft)

020 8815 2200