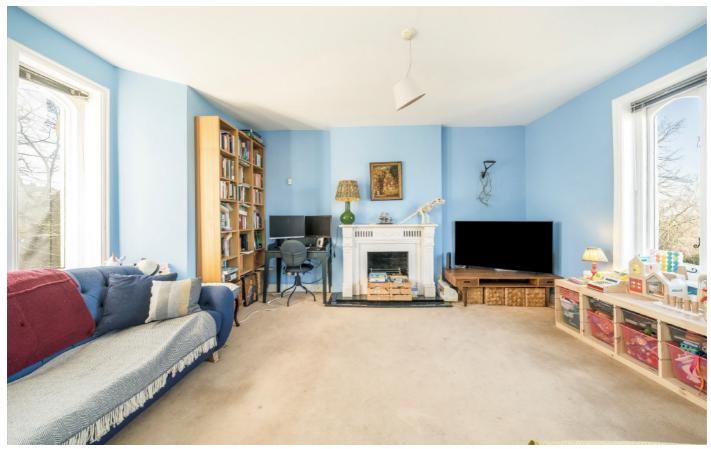

## Vanbrugh Park, SE3

The current owners have recently refurbished the property and have re-fitted the kitchen to include integrated appliances and lots of storage space. There is dining space and the room has uninterrupted views across the Heath. There is a a large reception room with dual aspect windows and a separate study room which could also be used as a dining room.