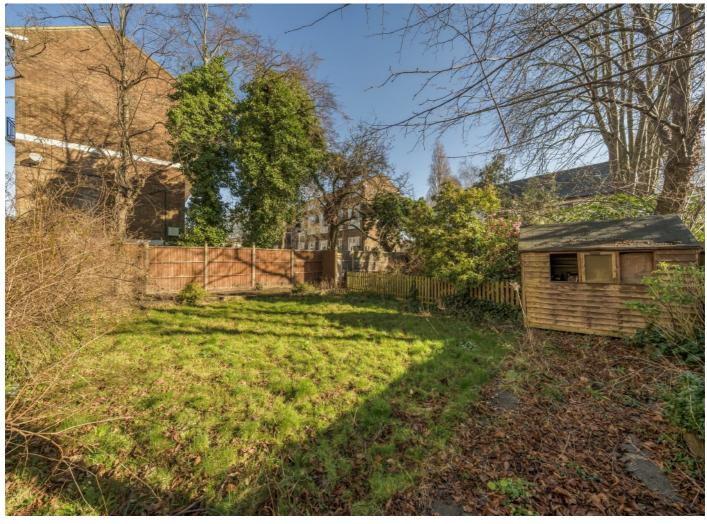

The master bedroom has floor to ceiling fitted wardrobes and over looks the rear garden and there is a second good sized single bedroom. The property has its private section of the garden.