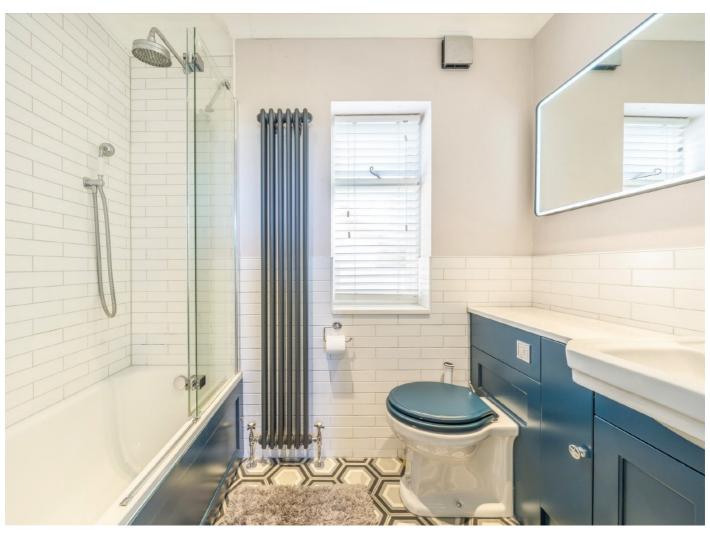

## Vanbrugh Park, SE3

The current owners have recently refurbished the property and have re-fitted the kitchen to include integrated appliances and lots of storage space. There is dining space and the room has uninterrupted views across the Heath. There is a a large reception room with dual aspect windows and a separate study room which could also be used as a dining room.