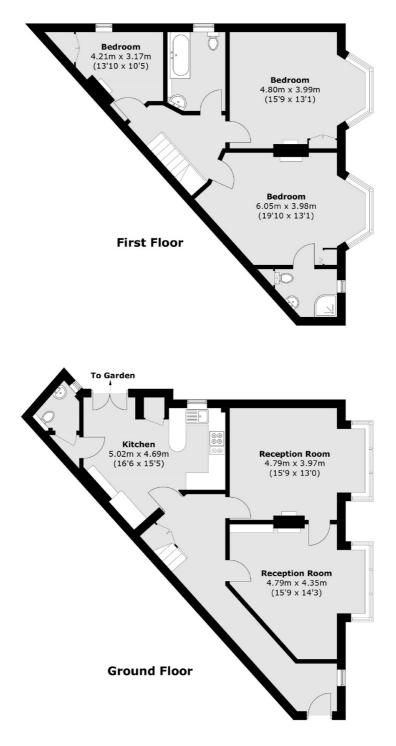

### Wellington Gardens, London, SE7

Total area (approx.): 136.5 sq. m (1,469.3 sq. ft)

Blackheath 1 Stratheden Road London SE3 7SX Sales 020 8815 2200 Energy Rating: D. We aim to make our particulars both accurate and reliable. However they are not guaranteed; nor do they form part of an offer or contract. If you require clarification on any points then please contact us, especially if you're traveling some distance to view. Please note that appliances and heating systems have not been tested and therefore no warranties can be given as to their good working order.