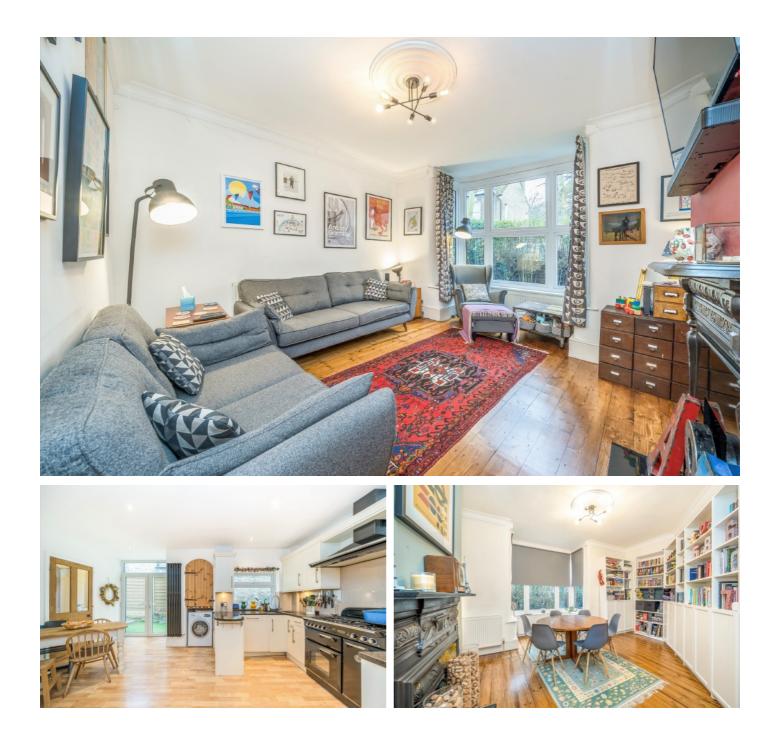

## Wellington Gardens, SE7

You enter into a large hallway which has original cornicing and polished wooden floors, there are two large reception rooms with high ceilings and feature fireplaces, plus a kitchen/breakfast room with space to dine and access to a ground floor cloakroom/utility room.