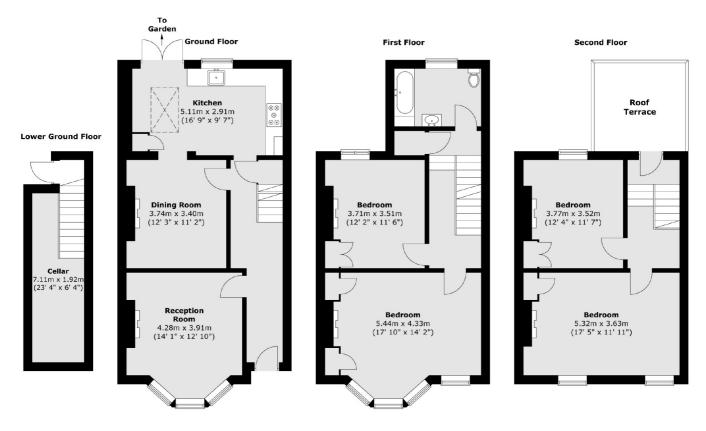

## Sundorne Road, SE7

This beautifully presented four-bedroom Victorian semi-detached house combines period charm with modern luxury, offering a perfect family home in an enviable location.

On the ground floor, you'll find a separate reception room to the front, as well as a large dining room to the rear. The impressive Neptune-designed kitchen was thoughtfully extended to create a stunning open-plan space that seamlessly leads out to a beautifully landscaped south-east facing garden. For added luxury, a roof terrace offers yet another outdoor space while the basement cellar provides excellent storage. The top-floor master bedroom boasts breathtaking views over Canary Wharf and the rest of London, creating an idyllic retreat. The property features three additional spacious double bedrooms. The family bathroom is tastefully finished, complementing the home's overall aesthetic.

## Sundorne Road, London, SE7

Total area (approx.) : 161.2 sq. m (1735 sq. ft) Total roof terrace area (approx.) : 9.6 sq. m (103 sq. ft)

Blackheath 1 Stratheden Road London SE3 7SX Sales 020 8815 2200 Energy Rating: D. We aim to make our particulars both accurate and reliable. However they are not guaranteed; nor do they form part of an offer or contract. If you require clarification on any points then please contact us, especially if you're traveling some distance to view. Please note that appliances and heating systems have not been tested and therefore no warranties can be given as to their good working order.