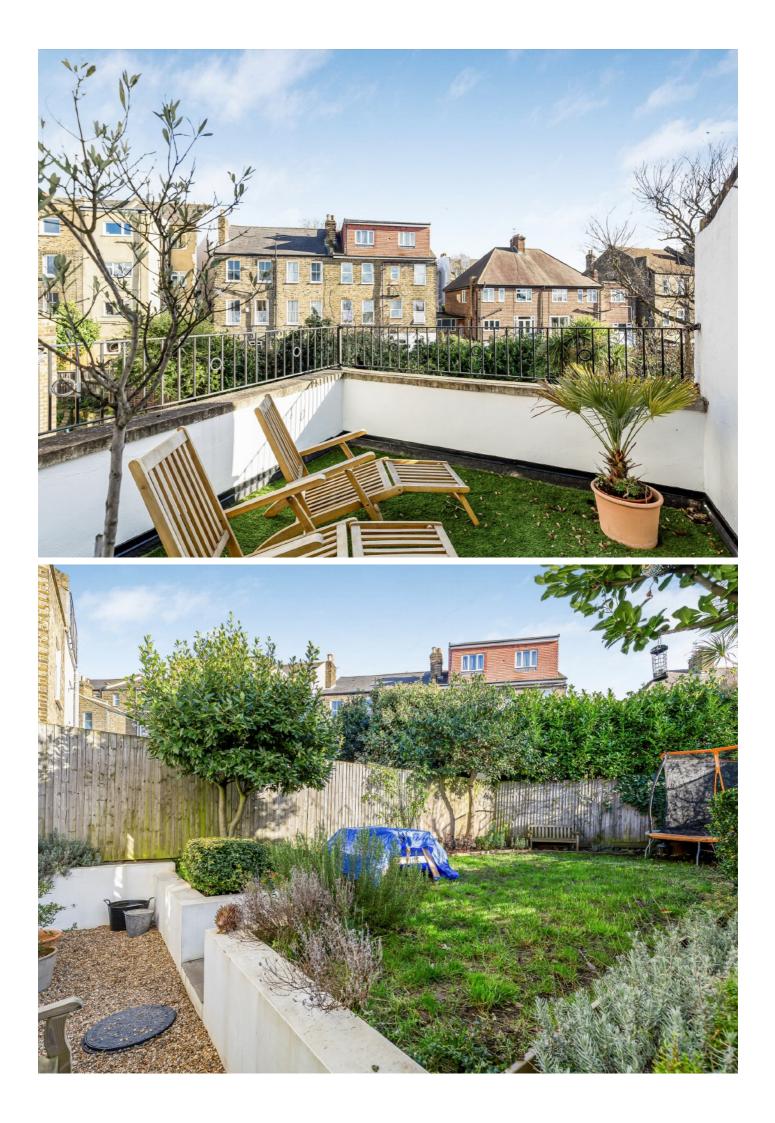

## Sundorne Road, SE7

This beautifully presented four-bedroom Victorian semi-detached house combines period charm with modern luxury, offering a perfect family home in an enviable location.

On the ground floor, you'll find a separate reception room to the front, as well as a large dining room to the rear. The impressive Neptune-designed kitchen was thoughtfully extended to create a stunning open-plan space that seamlessly leads out to a beautifully landscaped south-east facing garden. For added luxury, a roof terrace offers yet another outdoor space while the basement cellar provides excellent storage. The top-floor master bedroom boasts breathtaking views over Canary Wharf and the rest of London, creating an idyllic retreat. The property features three additional spacious double bedrooms. The family bathroom is tastefully finished, complementing the home's overall aesthetic.

Situated just minutes from Charlton Station, this home offers excellent transport links with direct services into London Bridge, Cannon Street, and City Thameslink, ensuring a quick and easy commute into Central London. Sundorne Road is a highly sought-after residential street, surrounded by local shops, popular superstores in Charlton, and excellent primary schools, making it an ideal location for families.