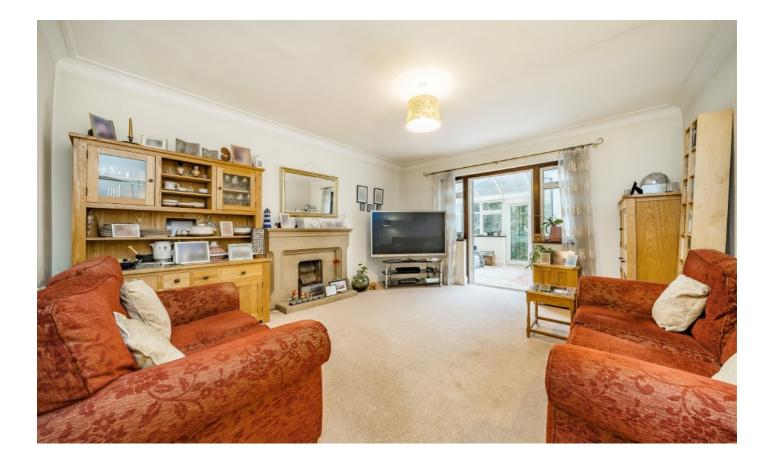

The property is neutrally decorated throughout and provides excellent living space with two large reception rooms, the room to the rear with the benefit of an added conservatory which has views over the garden. There is an extended kitchen with space for a table and access to the side, and the large entrance hall has a storage space and ground floor cloakroom.