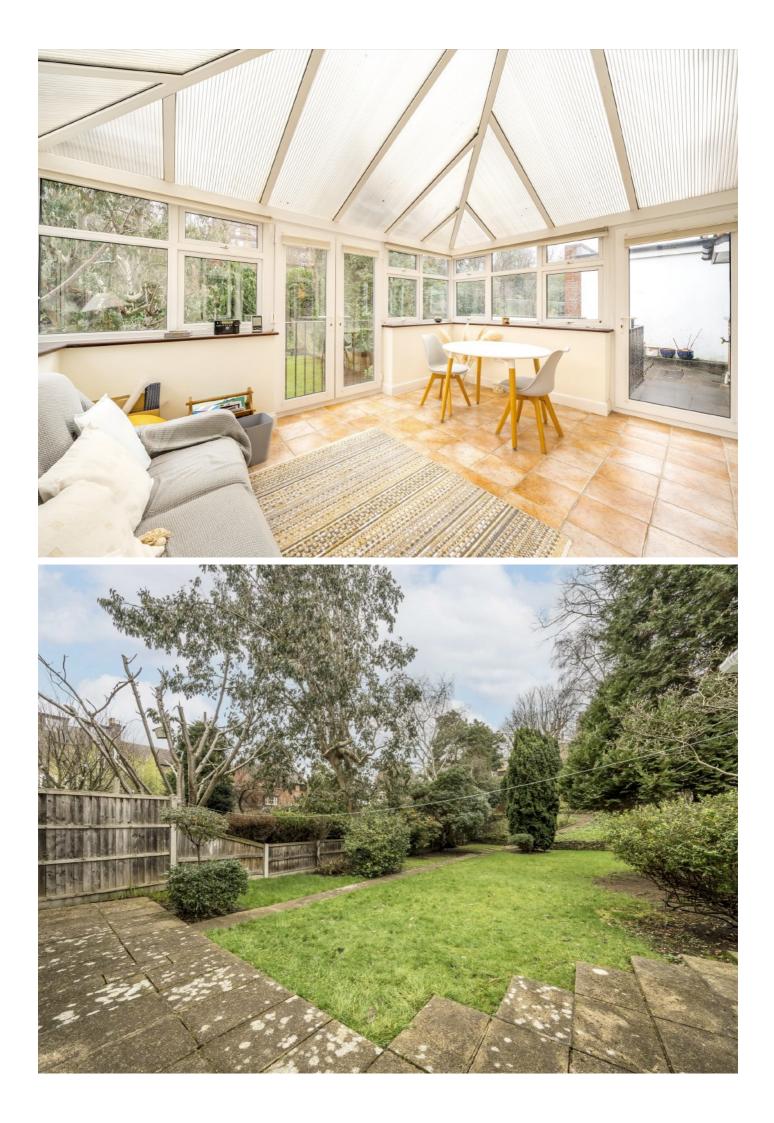

The property is neutrally decorated throughout and provides excellent living space with two large reception rooms, the room to the rear with the benefit of an added conservatory which has views over the garden. There is an extended kitchen with space for a table and access to the side, and the large entrance hall has a storage space and ground floor cloakroom.

There are four double bedrooms and a family bathroom and w/c to the first floor, plus loft space which could be converted (STPP). Outside is a beautiful rear garden, measuring over 100 feet and backing onto Woodland. There is a driveway for two cars and a large front garden.