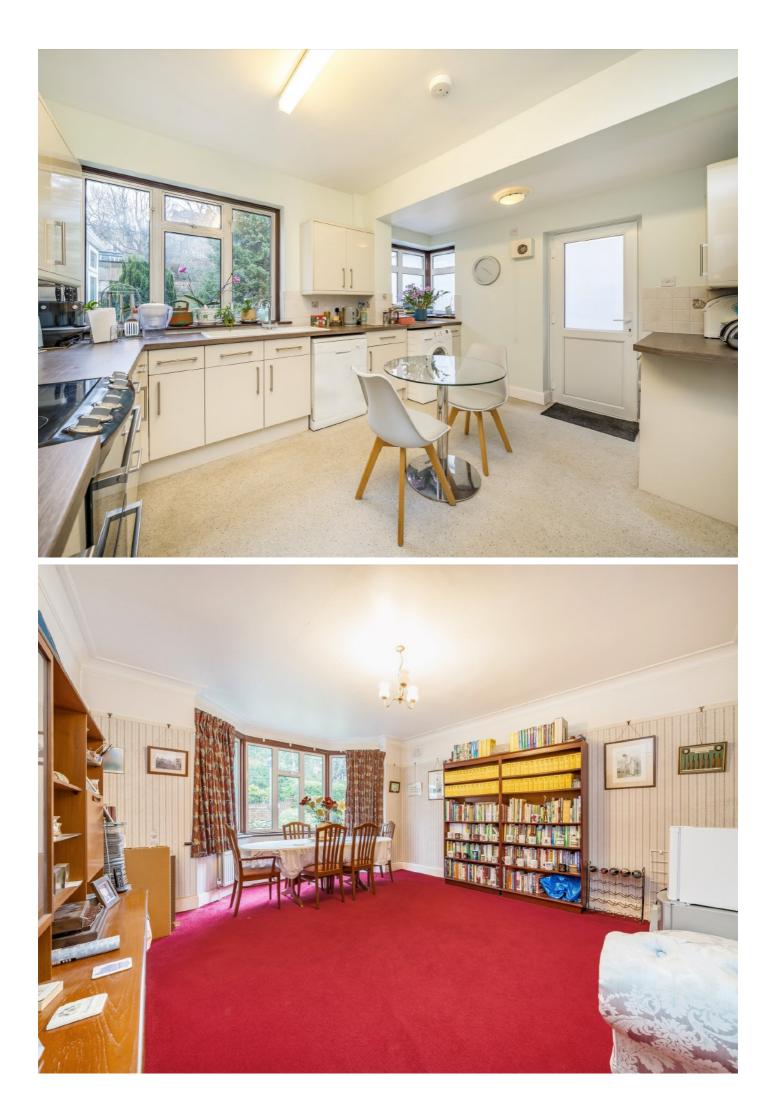

The property is neutrally decorated throughout and provides excellent living space with two large reception rooms, the room to the rear with the benefit of an added conservatory which has views over the garden. There is an extended kitchen with space for a table and access to the side, and the large entrance hall has a storage space and ground floor cloakroom.