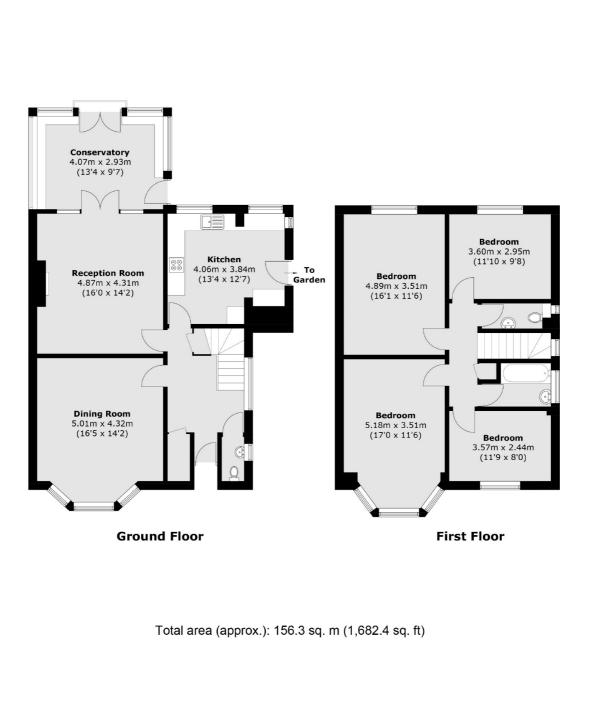

The property is neutrally decorated throughout and provides excellent living space with two large reception rooms, the room to the rear with the benefit of an added conservatory which has views over the garden. There is an extended kitchen with space for a table and access to the side, and the large entrance hall has a storage space and ground floor cloakroom.

There are four double bedrooms and a family bathroom and w/c to the first floor, plus loft space which could be converted (STPP). Outside is a beautiful rear garden, measuring over 100 feet and backing onto Woodland. There is a driveway for two cars and a large front garden.