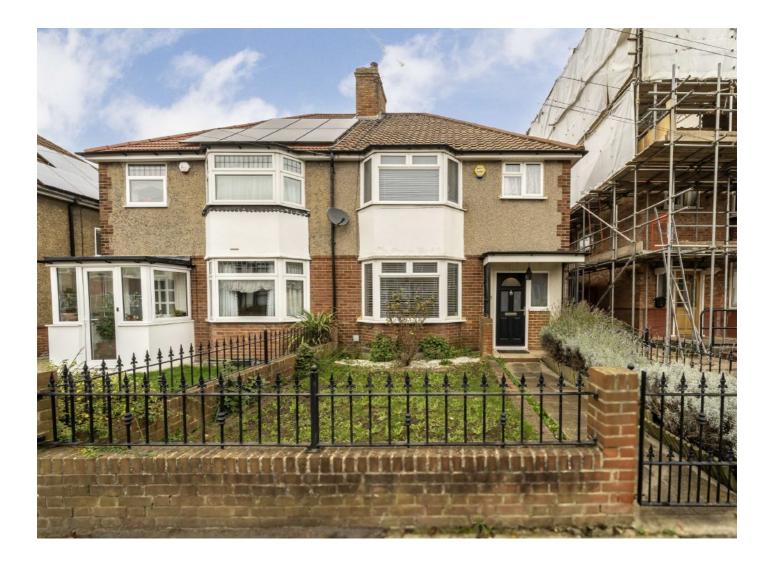

## Merriman Road, SE3 £750,000

Fabulous three bedroom semi detached house which has been extended to the rear and comes with a driveway, large garden and is an excellent family home.

Situated in a popular residential road which is close to local shops, excellent transport links and within easy reach of Blackheath Village and Greenwich Park. Within catchment area of Leigh Academy secondary school.

### **Merriman Road, SE3**

There is a reception room to the front which the current owners use as a guest bedroom, as the ground floor also benefits from a second shower room. The rear reception and kitchen have been extended and now provides a large family room with a modern kitchen with built in appliances, an island unit, plenty of space for living and dining and views over the rear garden.