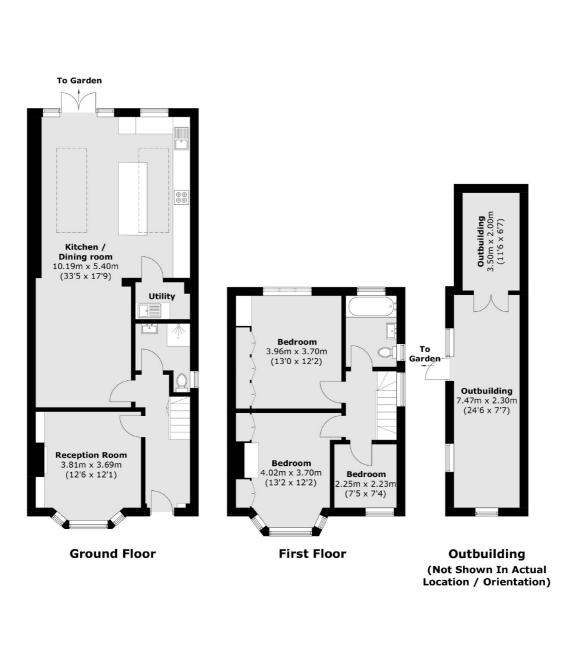

### Merriman Road, London, SE3

Total area (approx.): 118.5 sq. m (1,275.5 sq. ft) Outbuilding: 24.5 sq. m (263.7 sq. ft)

Blackheath 1 Stratheden Road London SE3 7SX Sales 020 8815 2200 Energy Rating: E. We aim to make our particulars both accurate and reliable. However they are not guaranteed; nor do they form part of an offer or contract. If you require clarification on any points then please contact us, especially if you're traveling some distance to view. Please note that appliances and heating systems have not been tested and therefore no warranties can be given as to their good working order.