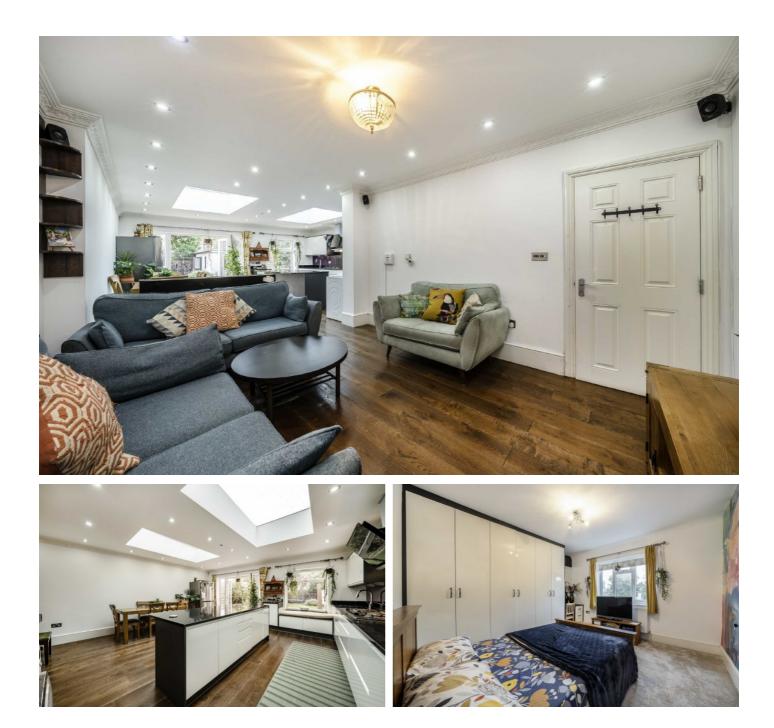

### **Merriman Road, SE3**

There is a reception room to the front which the current owners use as a guest bedroom, as the ground floor also benefits from a second shower room. The rear reception and kitchen have been extended and now provides a large family room with a modern kitchen with built in appliances, an island unit, plenty of space for living and dining and views over the rear garden.