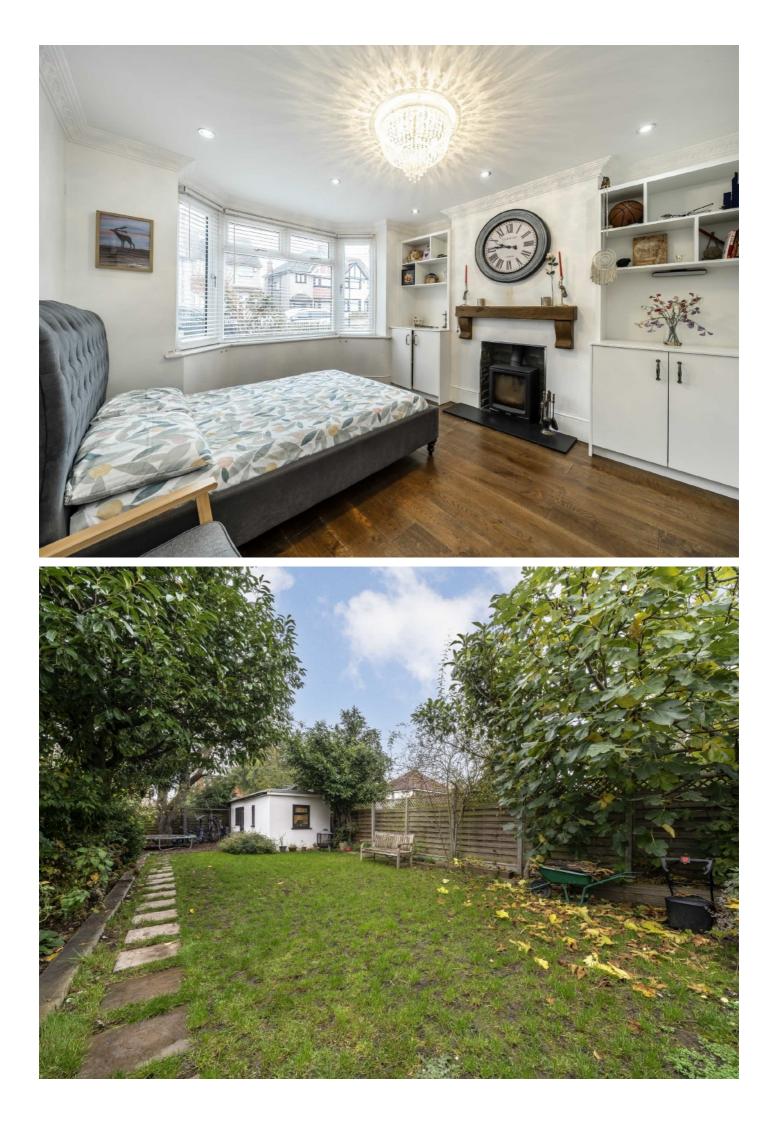

Upstairs are three bedrooms and a family bathroom, there is loft space which could be converted to provide a further bedroom. The large rear garden has a brick built outhouse which is currently used as an office and a gym.