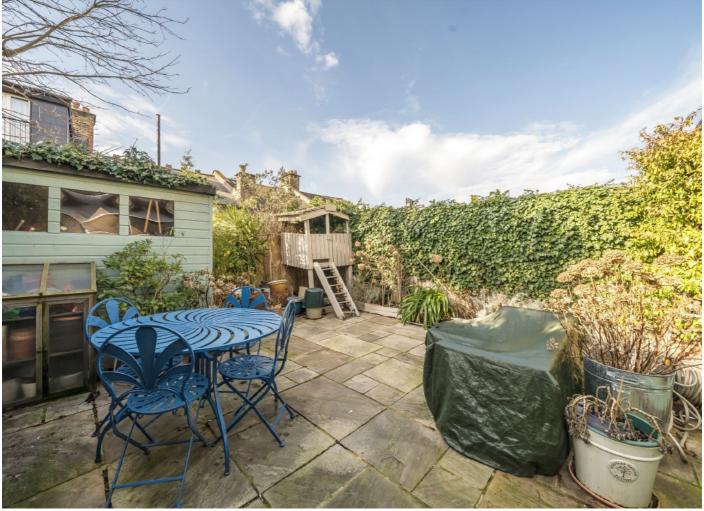

The loft has been converted to a beautiful master suite with bi-folding doors with views overlooking the city, has an en-suite shower room and plenty of space for storage and working from home. The rear garden is landscaped and West facing with the benefit of side access.