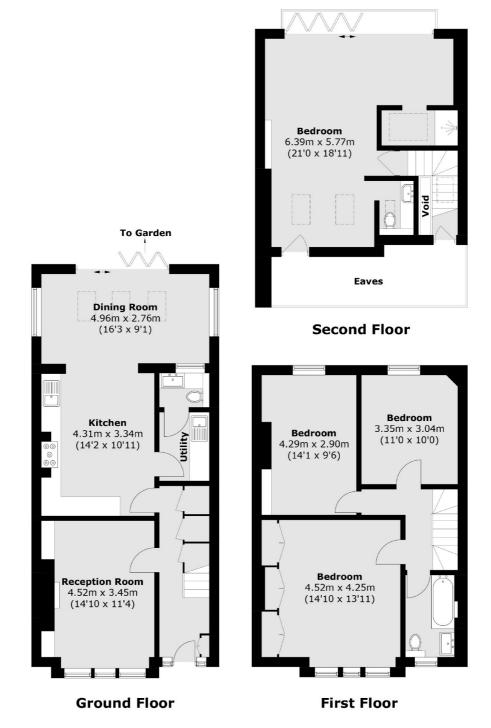

## Mayhill Road, London, SE7

Total area (approx.): 152.1 sq. m (1,637.2 sq. ft)

Blackheath

London

SE37SX

Sales

1Stratheden Road

020 8815 2200