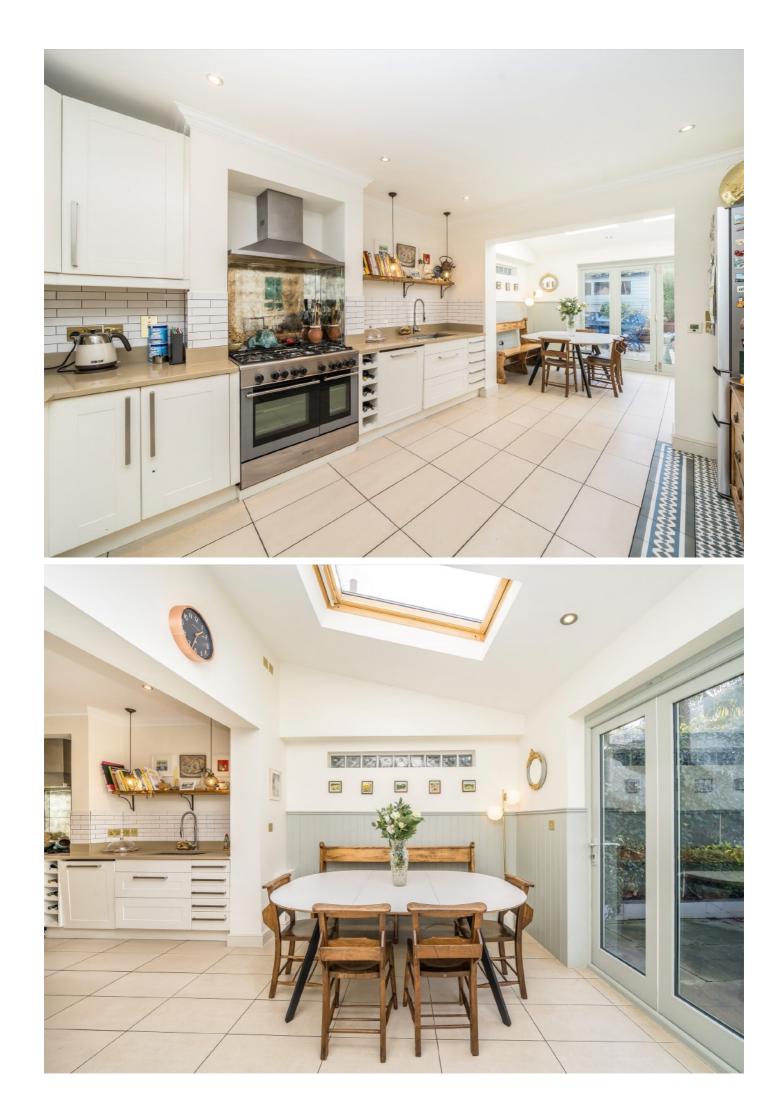

The ground floor provides two spacious and bright reception rooms and a large fitted kitchen with a separate and handy utility room and a ground floor toilet. The first floor has three double bedrooms which are larger than most on the road due to the side access and there is a stunning first floor bathroom.