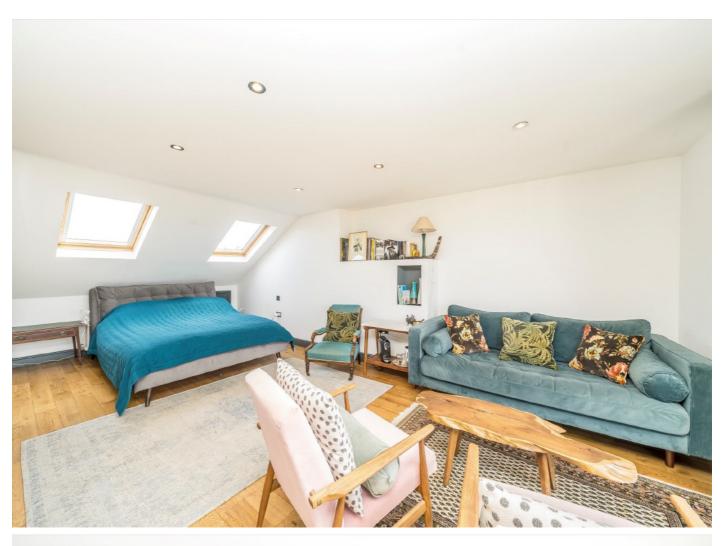

The loft has been converted to a beautiful master suite with bi-folding doors with views overlooking the city, has an en-suite shower room and plenty of space for storage and working from home. The rear garden is landscaped and West facing with the benefit of side access.