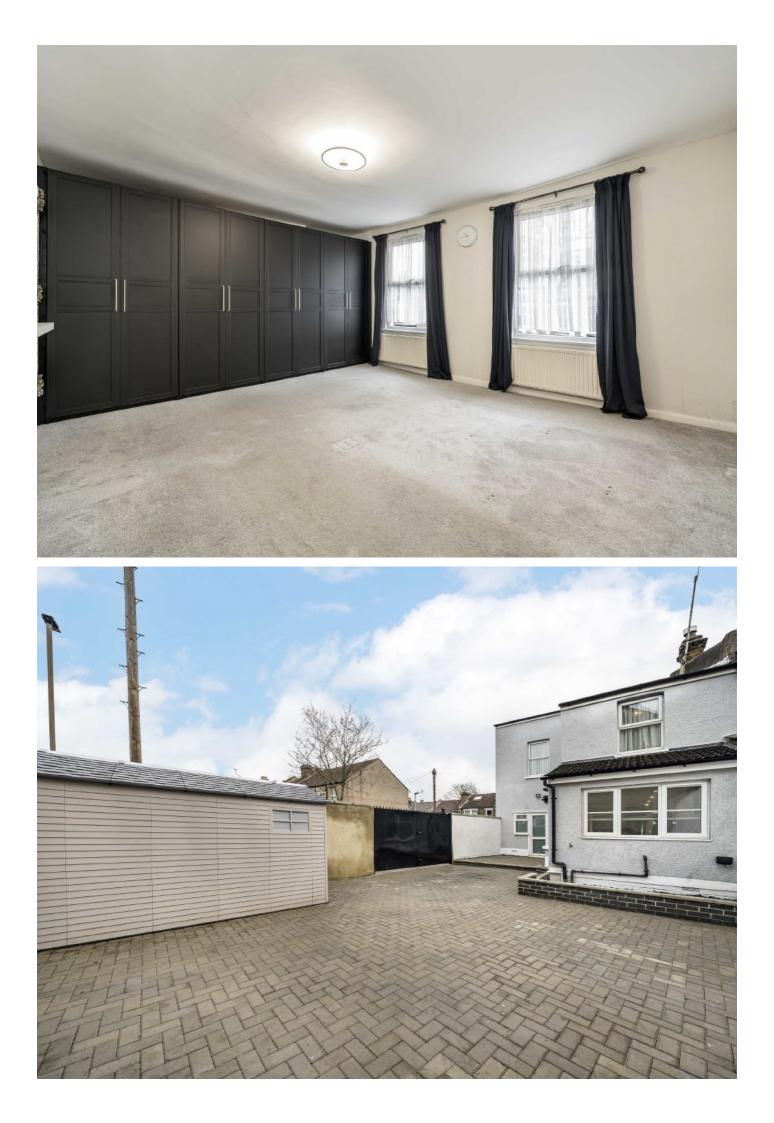

## **Dupree Road, SE7**

Accommodation on the ground floor comprises of two reception rooms, a large and well appointed kitchen/breakfast room, plus the added benefit of a ground floor cloakroom.

The first floor has three double bedrooms, the master with floor to ceiling fitted wardrobes and a modern and contemporary family bathroom.

The large, private rear garden has a double gate to the side which allows parking off road. Offered with no chain and we welcome offers over £700,000.