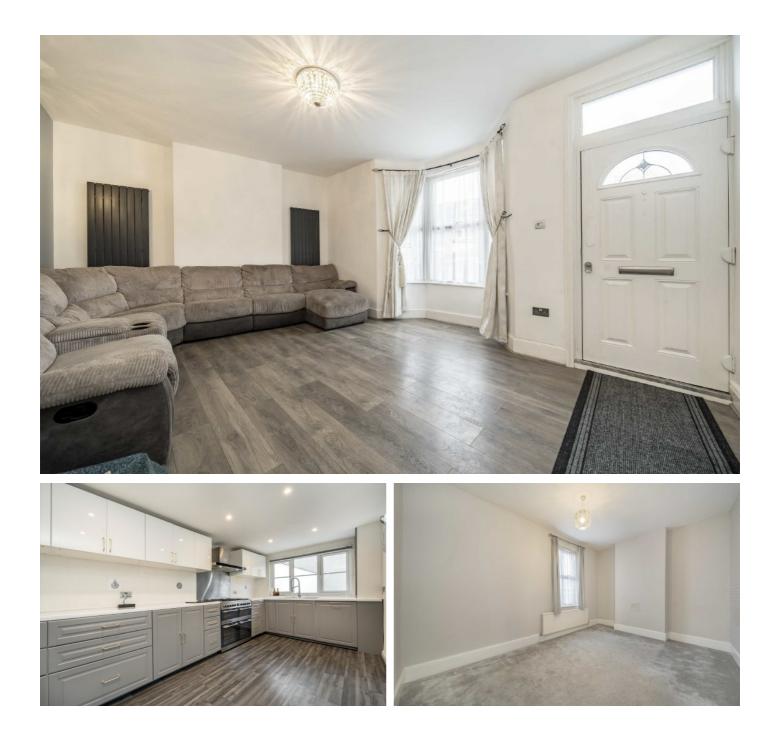

## **Dupree Road, SE7**

Accommodation on the ground floor comprises of two reception rooms, a large and well appointed kitchen/breakfast room, plus the added benefit of a ground floor cloakroom.

The first floor has three double bedrooms, the master with floor to ceiling fitted wardrobes and a modern and contemporary family bathroom.