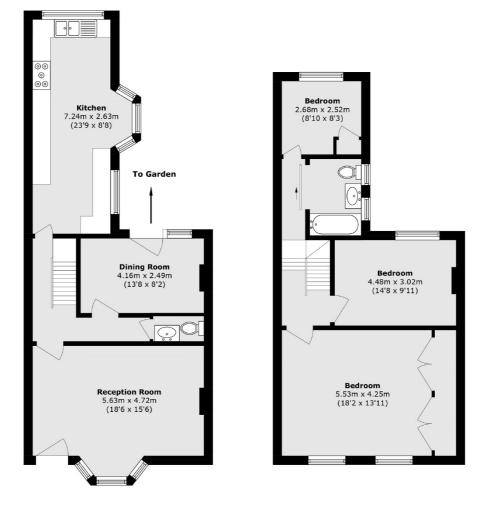

## **Dupree Road, SE7**

Accommodation on the ground floor comprises of two reception rooms, a large and well appointed kitchen/breakfast room, plus the added benefit of a ground floor cloakroom.

The first floor has three double bedrooms, the master with floor to ceiling fitted wardrobes and a modern and contemporary family bathroom.

### Dupree Road, London, SE7

Total area (approx.): 121.4 sq. m (1306.7 sq. ft)

Blackheath 1 Stratheden Road London SE3 7SX Sales 020 8815 2200 Energy Rating: D. We aim to make our particulars both accurate and reliable. However they are not guaranteed; nor do they form part of an offer or contract. If you require clarification on any points then please contact us, especially if you're traveling some distance to view. Please note that appliances and heating systems have not been tested and therefore no warranties can be given as to their good working order.