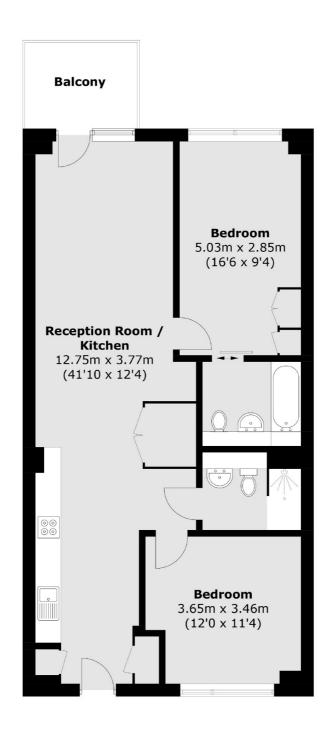

### Windsor Square, London, SE18

Total area (approx.): 79.7 sq. m (857.9 sq. ft) Balcony : 5.3 sq. m (57.0 sq. ft)

020 8815 2200