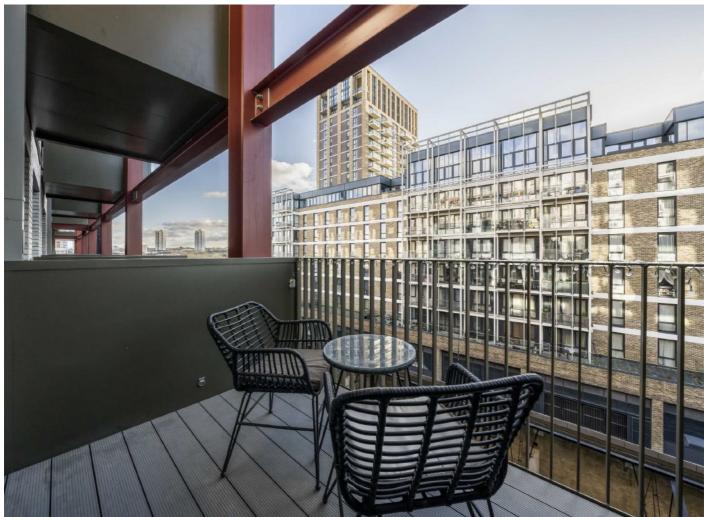

The property offers excellent living space which is open plan to a fitted kitchen with built in appliances and lots of storage.

There are two double bedrooms, the master with an en-suite shower room, plus a family bathroom. This property comes with a parking space, 24 hour concierge and access to a well equipped gym and beautiful pool and spa.

### Windsor Square, London, SE18

Total area (approx.): 79.7 sq. m (857.9 sq. ft) Balcony : 5.3 sq. m (57.0 sq. ft)

020 8815 2200