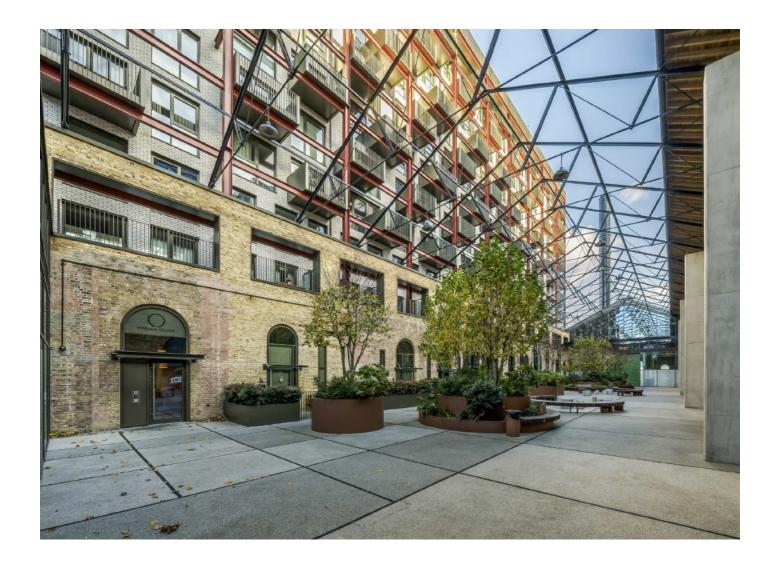

## Windsor Square, SE18 £690,000

Stunning two double bedroom seventh floor flat situated in the prestigious Berkeley Woolwich Arsenal development in this partly converted contemporary building.

Situated in the Royal Arsenal at Woolwich, minutes from the Elizabeth Line and close to the DLR at Woolwich. This sought after development has cafés, restaurants, shops and supermarkets on-site.

# Windsor Square, SE18

Built just two years ago, the developer's attention to detail throughout the property means that there are high specification fittings and appliances, and the flat has a high end finish.