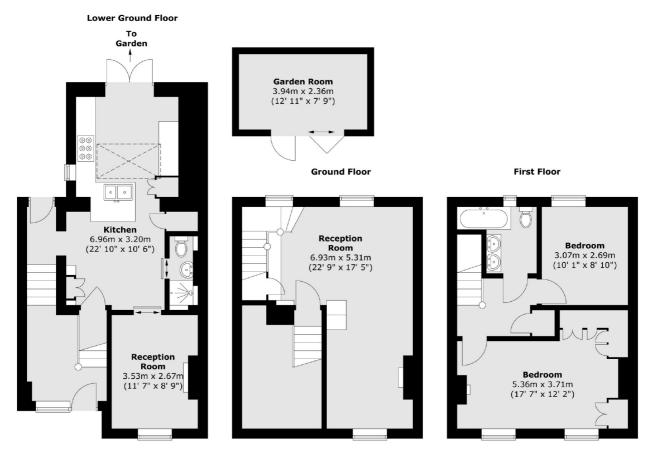

### **Reynolds Place, London, SE3**

Total area (approx.) : 120.4 sq. m (1296 sq. ft) Total garden room area (approx.) : 9.5 sq. m (102 sq. ft)

Blackheath 1 Stratheden Road London SE3 7SX Sales 020 8815 2200 Energy Rating: C. We aim to make our particulars both accurate and reliable. However they are not guaranteed; nor do they form part of an offer or contract. If you require clarification on any points then please contact us, especially if you're traveling some distance to view. Please note that appliances and heating systems have not been tested and therefore no warranties can be given as to their good working order.