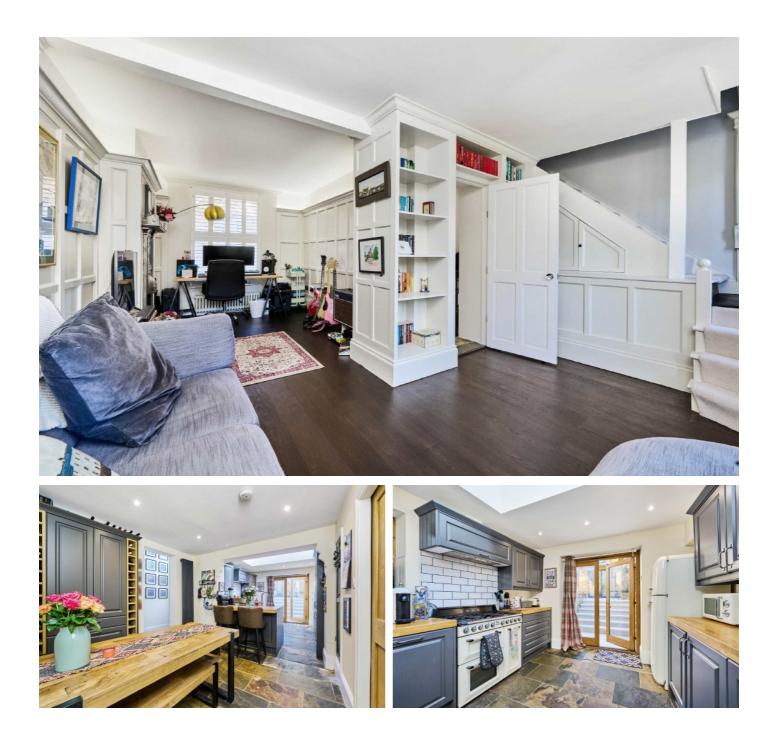

### **Reynolds Place, SE3**

You enter via double doors into a split level, tiled entrance hall with access to both the ground and first floor and a hallway to the rear garden. The kitchen is fitted and has space for dining, views over the garden and leads to a third bedroom or second reception room. There is also a useful second shower room.