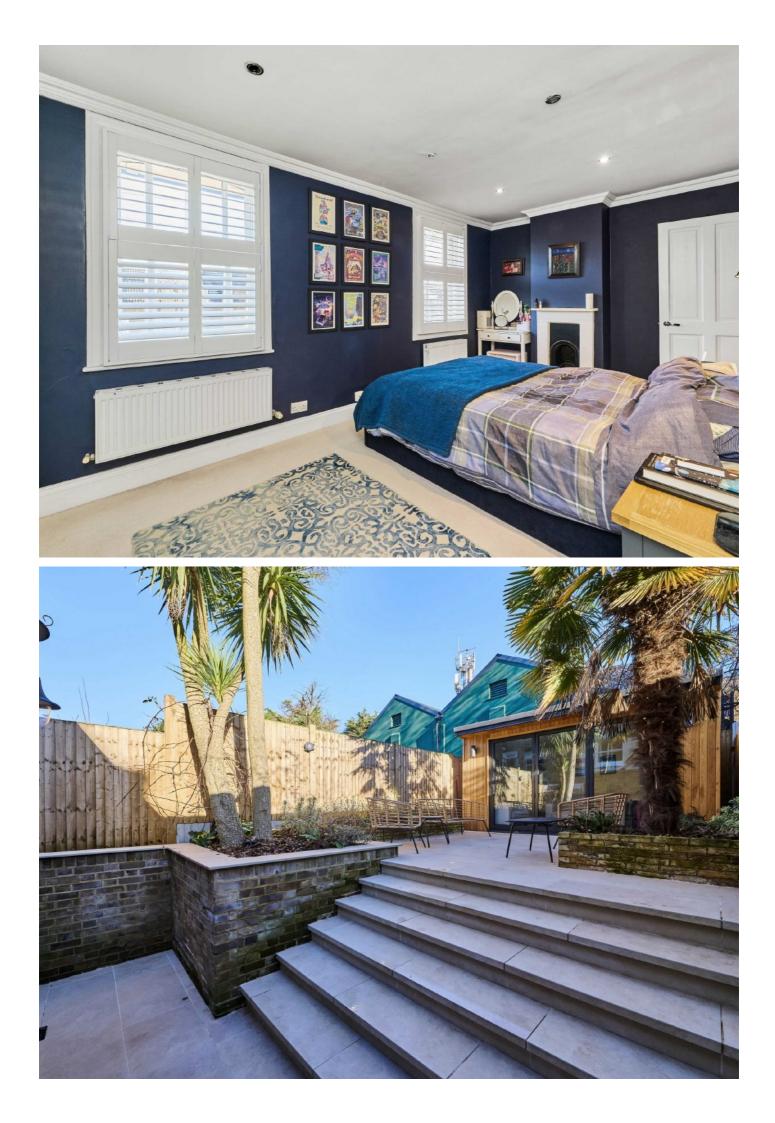

There is a large through reception room on the second floor with wooden floors, wood panelling and a feature fireplace and has stairs onto the third floor. The master bedroom is beautifully decorated and has bespoke fitted wardrobes, there is a second double bedroom and a well appointed bathroom.

The current owners have added an outhouse which has full Internet access, light and power and could be used as a gym or office.