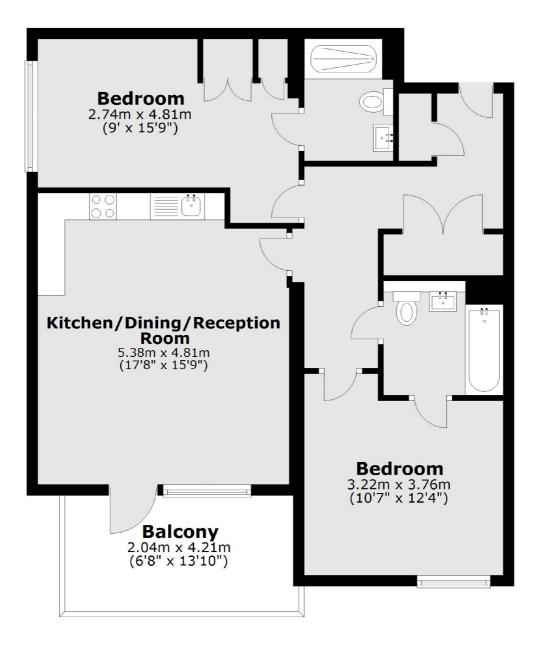

### Bowen Drive, London, SE7

Total area: approx. 74.7 sq. metres (803.7 sq. feet)

Blackheath 1 Stratheden Parade London SE3 7SX Sales 020 8815 2200 Energy Rating: B. We aim to make our particulars both accurate and reliable. However they are not guaranteed; nor do they form part of an offer or contract. If you require clarification on any points then please contact us, especially if you're traveling some distance to view. Please note that appliances and heating systems have not been tested and therefore no warranties can be given as to their good working order.