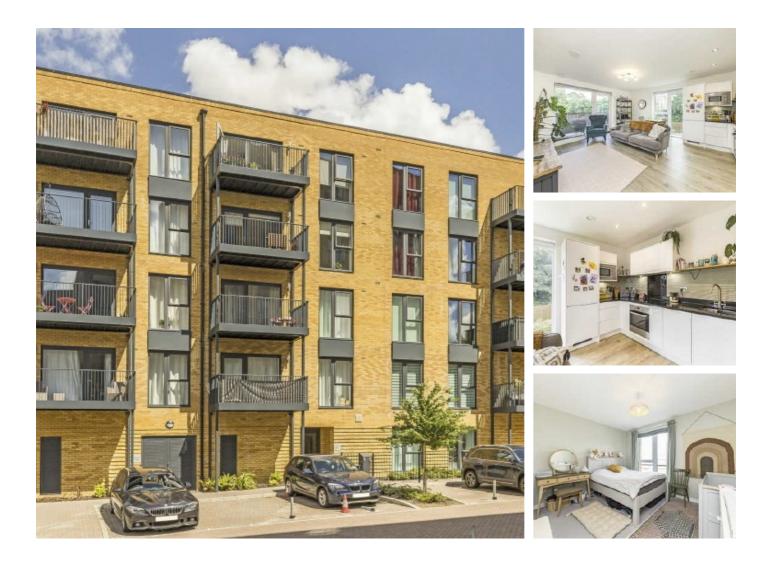

## Bowen Drive, SE7 £450,000

Modern and spacious two double bedroom, two bathroom apartment situated on this small and popular development In Charlton. Built in 2020, this well appointed property benefits from a service charge of £1200 per annum which is lower than most new builds locally.

0.3 miles from Charlton and Westcombe Park Station, within easy access to North Greenwich Jubilee line, direct buses for the Elizabeth Line and 0.2 miles from shops and superstores, along with IKEA and the O2 for the shops, bars and restaurants.

#### Features

Two Double Bedroom Two Bathrooms Large Balcony No Chain 0.3 Miles To Stations NHBC Warranty