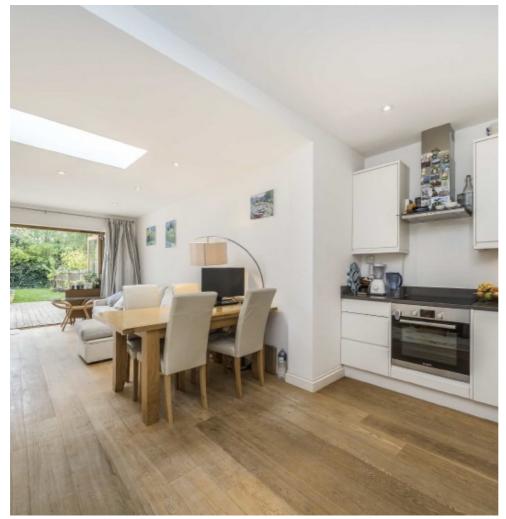

Accommodation comprises of an open plan reception room/kitchen with by-folding doors onto a large, private South facing garden. There is a large double bedroom over looking playing fields on the ground floor along with a family bathroom.

Upstairs is a fabulous master bedroom with views over the garden which also benefits from a large en-suite bathroom.

Situated in a much sought after road, opposite playing fields and close to Blackheath Royal Standard for its shops and amenities, and within easy access of Westcombe Park and Blackheath stations as well as bus services to North Greenwich.