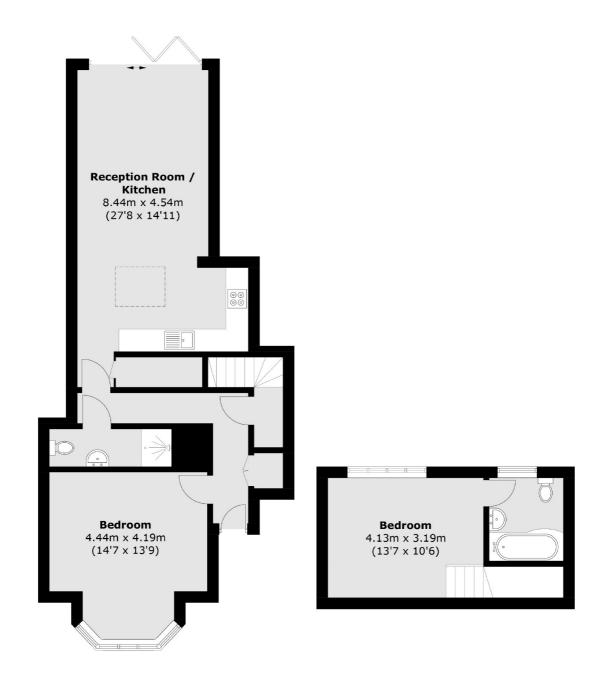

Accommodation comprises of an open plan reception room/kitchen with by-folding doors onto a large, private South facing garden. There is a large double bedroom over looking playing fields on the ground floor along with a family bathroom.

Upstairs is a fabulous master bedroom with views over the garden which also benefits from a large en-suite bathroom.

Situated in a much sought after road, opposite playing fields and close to Blackheath Royal Standard for its shops and amenities, and within easy access of Westcombe Park and Blackheath stations as well as bus services to North Greenwich.

## Wricklemarsh Road, London, SE3

**Ground Floor** 

Blackheath

London

SE37SX

Sales

1Stratheden Road

020 8815 2200

**First Floor** 

Total area (approx.): 85.1 sq. m (916.0 sq. ft)