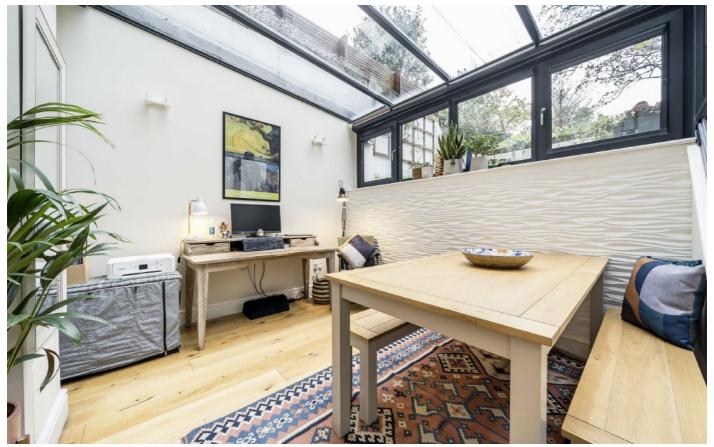

## Eliot Hill, SE13

The property has excellent living space and was extended to the rear to provide a larger reception room and has views over the South facing rear garden. The kitchen is fully fitted and well appointed with integrated appliances and is open plan to the reception room.

There is plenty of storage throughout the property, including floor to ceiling cupboards through the long hallway. Other benefits include a driveway with sole use for this property and access to a private south facing patio, which leads onto a large South facing garden.