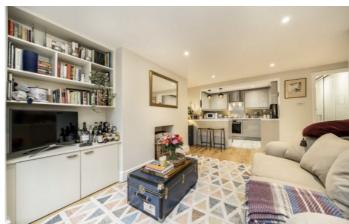

## Eliot Hill, SE13

The property has excellent living space and was extended to the rear to provide a larger reception room and has views over the South facing rear garden. The kitchen is fully fitted and well appointed with integrated appliances and is open plan to the reception room.

There is plenty of storage throughout the property, including floor to ceiling cupboards through the long hallway. Other benefits include a driveway with sole use for this property and access to a private south facing patio, which leads onto a large South facing garden.