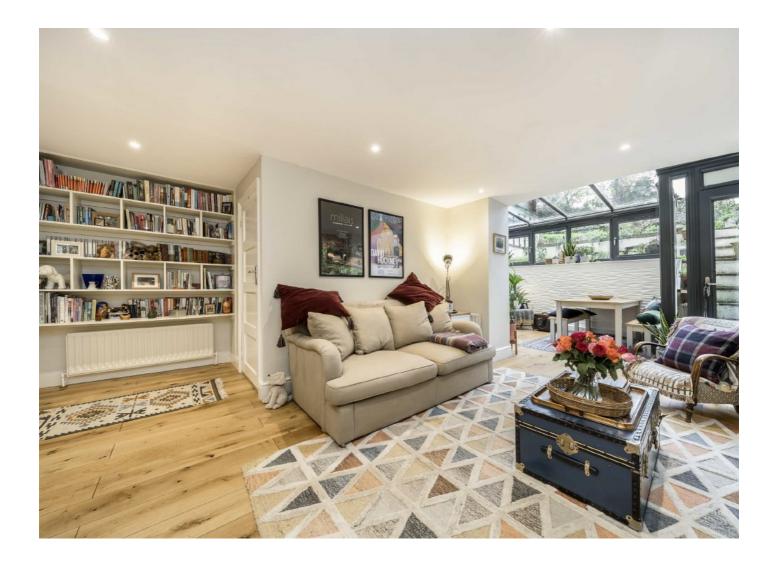

## Eliot Hill, SE13

The property has excellent living space and was extended to the rear to provide a larger reception room and has views over the South facing rear garden. The kitchen is fully fitted and well appointed with integrated appliances and is open plan to the reception room.

There is plenty of storage throughout the property, including floor to ceiling cupboards through the long hallway. Other benefits include a driveway with sole use for this property and access to a private south facing patio, which leads onto a large South facing garden.