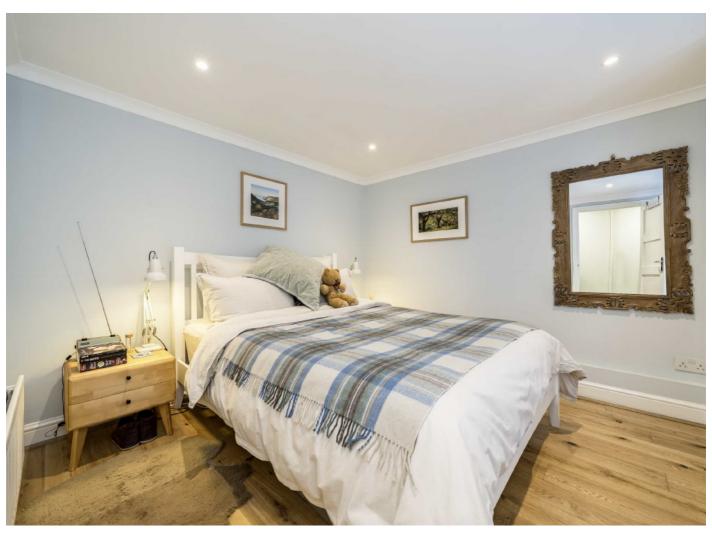

## Eliot Hill, SE13

The property has excellent living space and was extended to the rear to provide a larger reception room and has views over the South facing rear garden. The kitchen is fully fitted and well appointed with integrated appliances and is open plan to the reception room.

There is plenty of storage throughout the property, including floor to ceiling cupboards through the long hallway. Other benefits include a driveway with sole use for this property and access to a private south facing patio, which leads onto a large South facing garden.