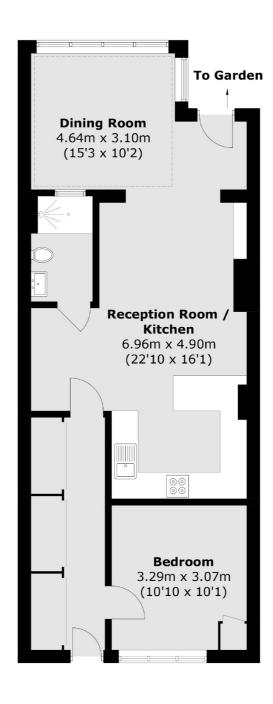

### Eliot Hill, London, SE13

Total area (approx.): 64.2 sq. m (691.0 sq. ft)

Blackheath

London

SE37SX

Sales

1 Stratheden Parade

020 8815 2200