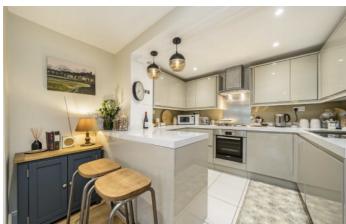

## Eliot Hill, SE13

The property has excellent living space and was extended to the rear to provide a larger reception room and has views over the South facing rear garden. The kitchen is fully fitted and well appointed with integrated appliances and is open plan to the reception room.