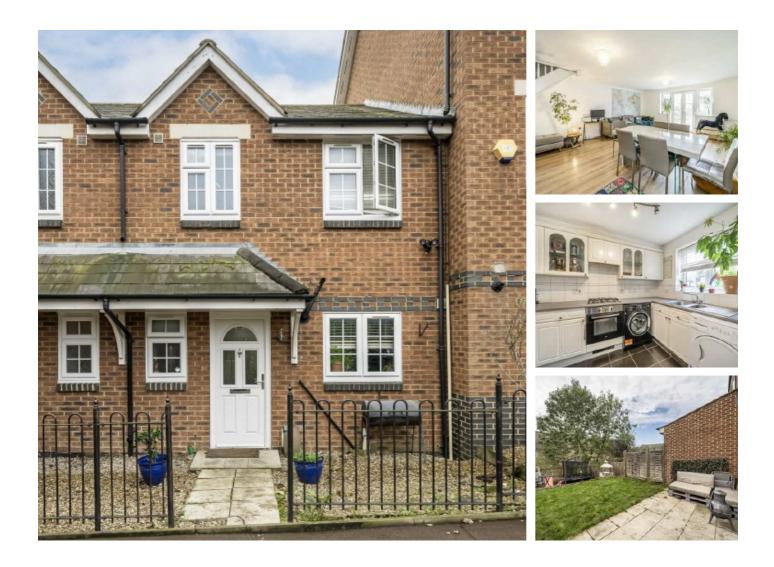

## Elizabeth Fry Place, SE18 £500,000

Excellent three bedroom terraced house situated in a quiet cul de sac close, which offers excellent living accommodation and has potential to extend to rear (STPP).

Elizabeth Fry Place is close to the A2 and to the Elizabeth Line at Woolwich. Within easy access of Canary Wharf and from Liverpool Street. The development is positioned close to the Queen Elizabeth Hospital and within close proximity to the local supermarket. Both Blackheath and Blackheath Royal Standard are in close proximity.

### Features

Cul-De Sac Location Three Bedrooms Two Bathrooms South Facing Garden Parking Easy access to Elizabeth Line