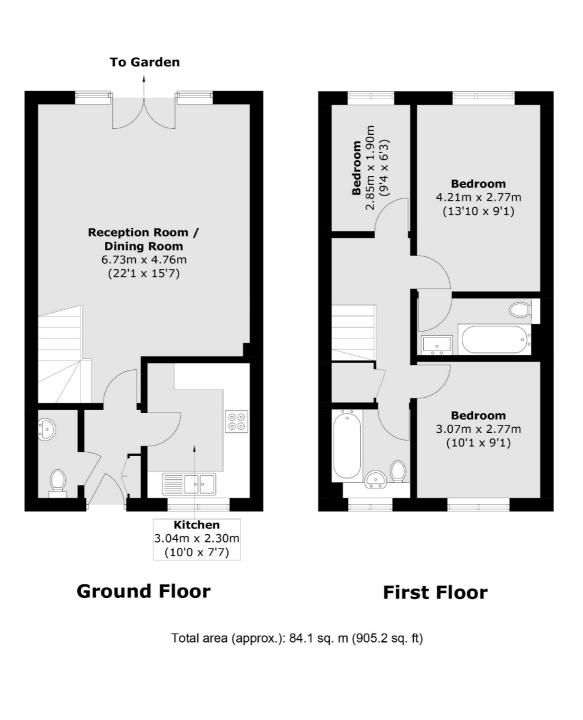

## Elizabeth Fry Place, SE18 £500,000

Excellent three bedroom terraced house situated in a quiet cul de sac close, which offers excellent living accommodation and has potential to extend to rear (STPP).

### Features

Cul-De Sac Location Three Bedrooms Two Bathrooms South Facing Garden Parking Easy access to Elizabeth Line