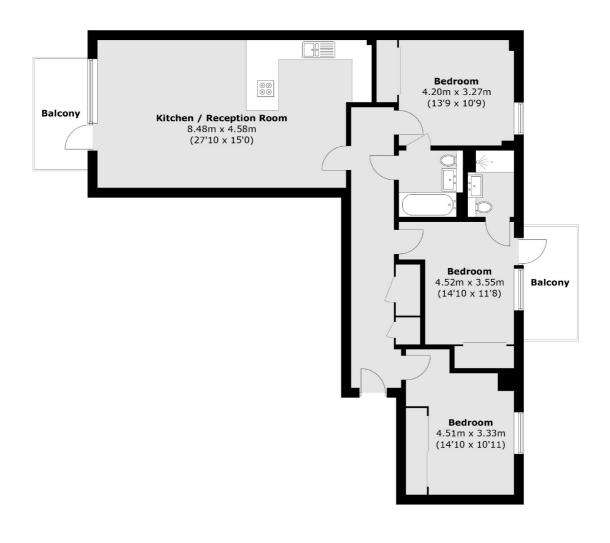

## Brumwell Avenue, SE18 £535,000

Spacious and bright three double bedroom first floor purpose built apartment which offers excellent living accommodation, is well presented throughout and is offered onto the market with no chain.

The property comes with two balconies, one from the kitchen/ reception room and from the main bedroom. The master bedroom has an en-suite shower room and there is a further family bathroom. Both second and third bedrooms are also doubles. Must be viewed.

## **Features**

Three Double Bedrooms
Two Balconies
Two Bathrooms Minutes From
DLR And Station
Large Spacious Reception
Room
No Chain

Blackheath 020 8815 2200 dexters.co.uk

## Brumwell Avenue, London, SE18

Total area (approx.): 101.7 sq. m (1,094.7 sq. ft) Balcony area : 11.4 sq. m (122.7 sq. ft)

Blackheath

London

SE37SX

Sales

1Stratheden Parade

020 8815 2200