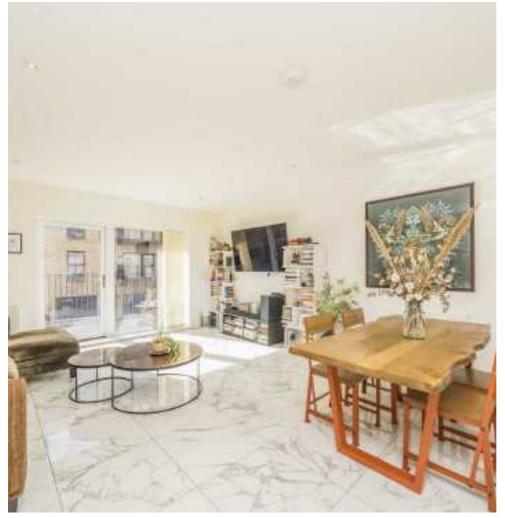

## Brumwell Avenue, SE18 £535,000

Spacious and bright three double bedroom first floor purpose built apartment which offers excellent living accommodation, is well presented throughout and is offered onto the market with no chain.

The property comes with two balconies, one from the kitchen/ reception room and from the main bedroom. The master bedroom has an en-suite shower room and there is a further family bathroom. Both second and third bedrooms are also doubles. Must be viewed.

## **Features**

Three Double Bedrooms
Two Balconies
Two Bathrooms Minutes From
DLR And Station
Large Spacious Reception
Room
No Chain

Blackheath 020 8815 2200 dexters.co.uk