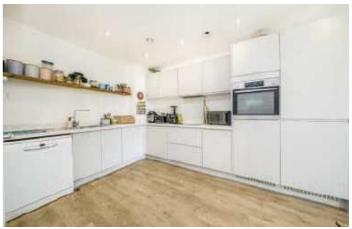

# Artillery Place, SE18 £425,000

Beautifully presented two double bedroom first floor apartment which offers a spacious reception room with a south facing balcony and an open plan fully fitted modern kitchen. There are two double bedrooms, the master with an en-suite shower room and a further family bathroom. The property comes with communal grounds and an onsite gym. Excellent first time buy or investment opportunity.