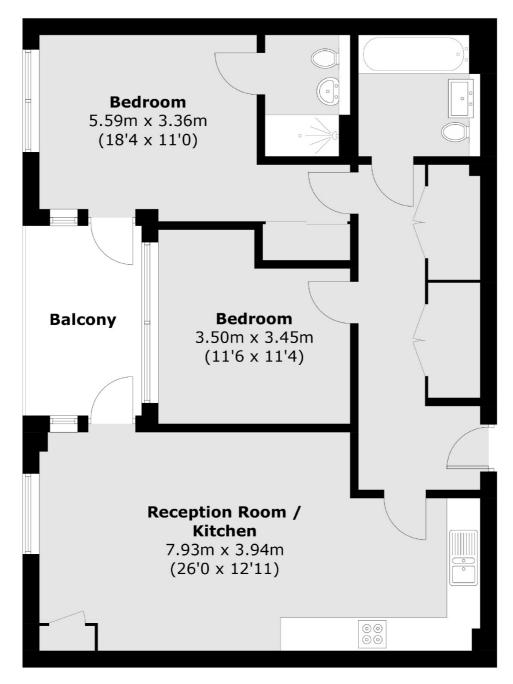

### **First Floor**

Total area (approx.): 79.8 sq. m (859.0 sq. ft) Balcony (approx.): 7.1 sq. m (76.4 sq. ft)

Blackheath

London

SE37SX

Sales

1Stratheden Parade

020 8815 2200