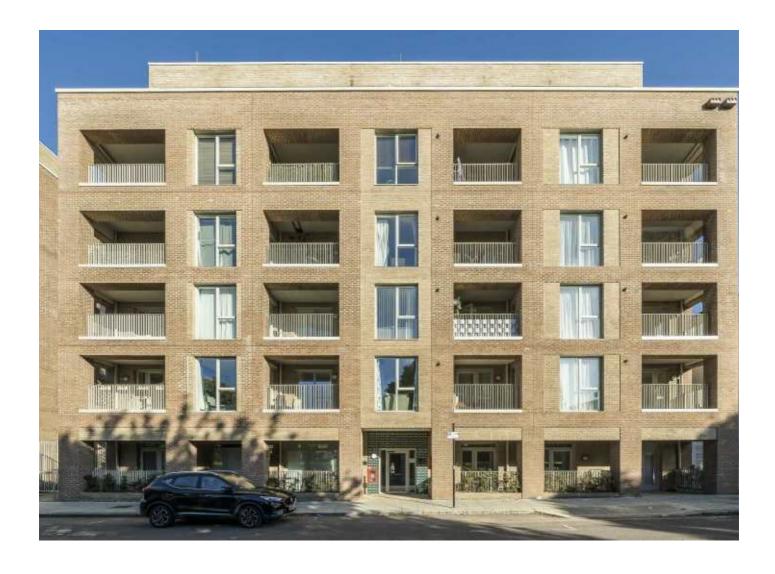

# Artillery Place, SE18 £425,000

Beautifully presented two double bedroom first floor apartment which offers a spacious reception room with a south facing balcony and an open plan fully fitted modern kitchen. There are two double bedrooms, the master with an en-suite shower room and a further family bathroom. The property comes with communal grounds and an onsite gym. Excellent first time buy or investment opportunity.

## Artillery Place, London, SE18