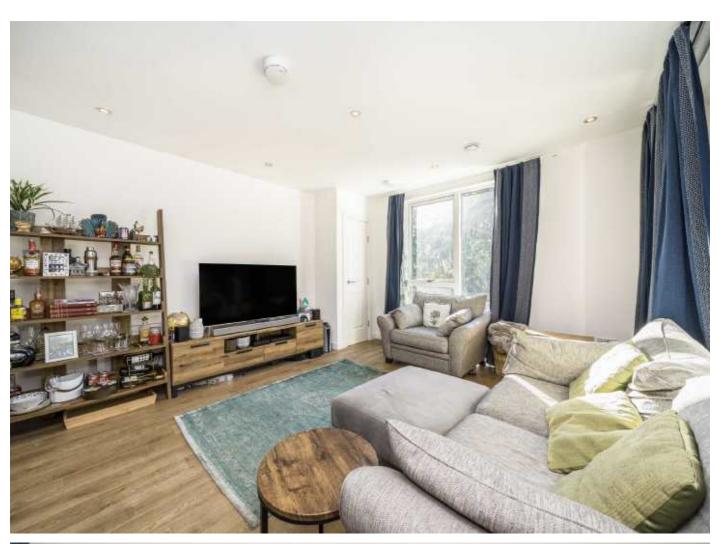

# Artillery Place, SE18 £425,000

Beautifully presented two double bedroom first floor apartment which offers a spacious reception room with a south facing balcony and an open plan fully fitted modern kitchen. There are two double bedrooms, the master with an en-suite shower room and a further family bathroom. The property comes with communal grounds and an onsite gym. Excellent first time buy or investment opportunity.