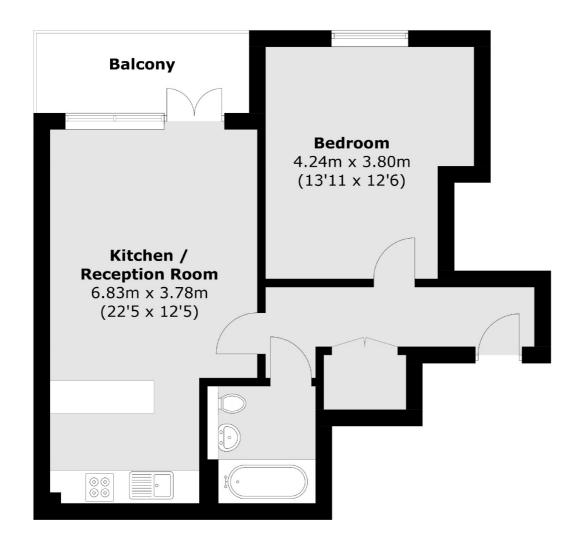

## Seren Park Gardens, London, SE3

Total area (approx.): 52.2 sq. m (561.9 sq. ft) Balcony: 5.7 sq. m (61.3 sq. ft)

Blackheath

London

SE37SX

Sales

1Stratheden Parade

020 8815 2200