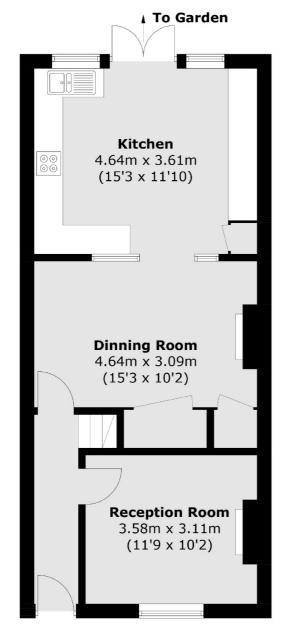

### Lyveden Road, London, SE3

**Ground Floor** 

**First Floor** 

Total area (approx.): 85.8 sq. m (923.5 sq. ft)

Energy Rating: C. We aim to make our particulars both accurate and reliable. However they are not guaranteed; nor do they form part of an offer or contract. If you require clarification on any points then please contact us, especially if you're traveling some distance to view. Please note that appliances and heating systems have not been tested and therefore no warranties can be given as to their good working order.