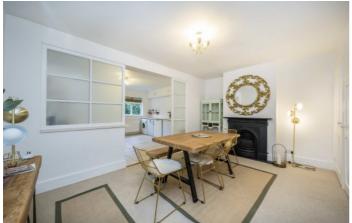

## Lyveden Road, SE3

This lovely home has two reception rooms, both with feature fireplaces and a large kitchen extension which leads to a South Facing patio garden. Both bedrooms are double rooms and have built in storage cupboards, there is also an upstairs family bathroom. Must be viewed.