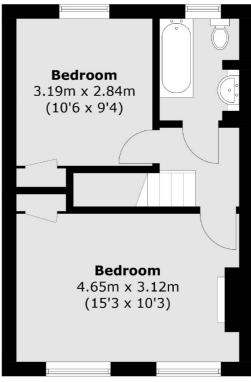

### Lyveden Road, London, SE3

**Ground Floor** 

**First Floor** 

Total area (approx.): 85.8 sq. m (923.5 sq. ft)

Energy Rating: C. We aim to make our particulars both accurate and reliable. However they are not guaranteed; nor do they form part of an offer or contract. If you require clarification on any points then please contact us, especially if you're traveling some distance to view. Please note that appliances and heating systems have not been tested and therefore no warranties can be given as to their good working order.