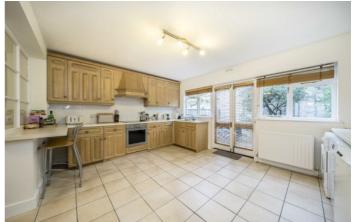

## Lyveden Road, SE3

This lovely home has two reception rooms, both with feature fireplaces and a large kitchen extension which leads to a South Facing patio garden. Both bedrooms are double rooms and have built in storage cupboards, there is also an upstairs family bathroom. Must be viewed.