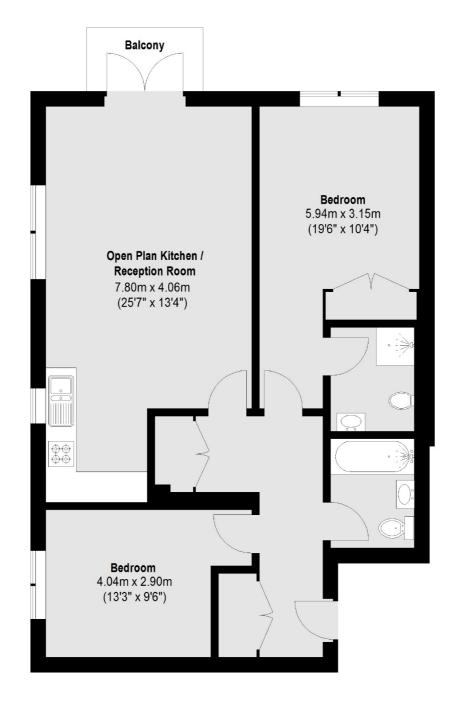

## Stratheden Road, SE3 £525,000

Rarely seen on the market is this sought after apartment block comes this immaculate two bedroom/ two bathroom purpose built apartment. Situated on the first floor and with lift access, this bright and spacious flat has the benefit of gated parking, a balcony and is offered with no chain. This is a great option for a first time buyer, an investor or a buyer who is looking to downsize in the area.

#### **First Floor**

Total area (approx.):75.92 sq. m (817 Sq. ft) Balcony: 2.88 sq. m (31 Sq. ft)

Blackheath

London

SE37SX

Sales

1Stratheden Parade

020 8815 2200