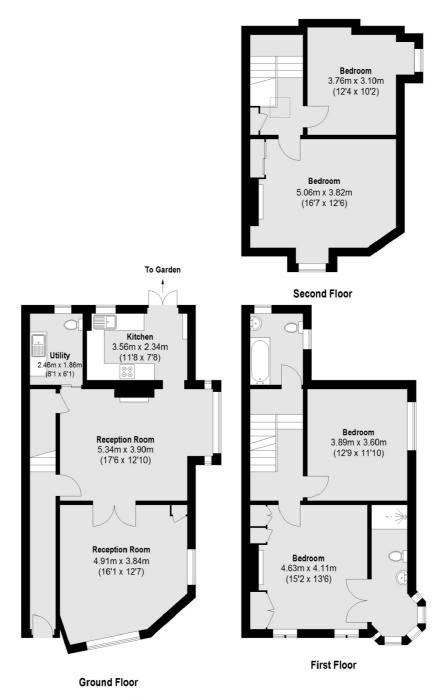

## Bramshot Avenue, SE7

Per calendar month

Unique three storey end of terraced Edwardian house situated in an excellent position for schools, transport and the shops and amenities of Blackheath Royal Standard.

0.4 miles from Westcombe Part station and a short distance to local shops and amenities in Blackheath Royal Standard.

- Available now Four bedroom Two receptions •
  Three bathrooms Unfurnished Three storey •

Total area (approx.): 154.17 sq. m ( 1659 sq. ft)

Peter James Lee 430-432 Lee High Road, Lee, London, SE12 8RW 020 3862 7111 leelettings@peterjamesestates.co.uk

Energy Rating: We aim to make our particulars both accurate and reliable. However they are not guaranteed; nor do they form part of an offer or contract. If you require clarification on any points then please contact us, especially if you're traveling some distance to view. Please note that appliances and heating systems have not been tested and therefore no warranties can be given as to their good working order.