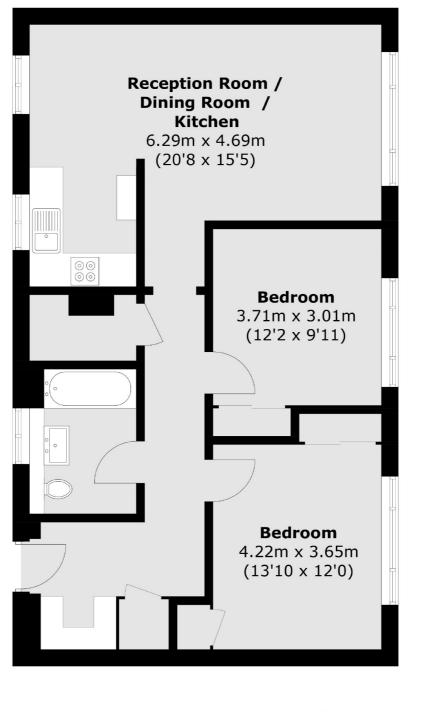

### Westcombe Park Road, London, SE3

Total area (approx.): 70.5 sq. m (758.9 sq. ft)

Blackheath 1 Stratheden Parade London SE3 7SX Sales 020 8815 2200 Energy Rating: C. We aim to make our particulars both accurate and reliable. However they are not guaranteed; nor do they form part of an offer or contract. If you require clarification on any points then please contact us, especially if you're traveling some distance to view. Please note that appliances and heating systems have not been tested and therefore no warranties can be given as to their good working order.