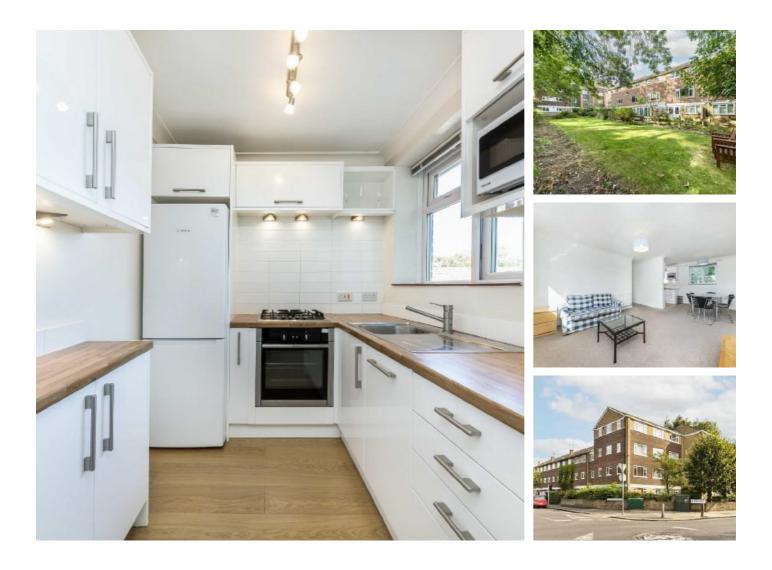

## Westcombe Park Road, SE3 £400,000

Offered with no chain comes this bright and spacious two double bedroom top floor flat which has the benefit of a share of the freehold, a garage en bloc and lots of storage. There is a large reception room which has space for dining and is open plan to a well fitted kitchen. Both bedrooms have fitted wardrobes and there is a family bathroom. Excellent first time buy.

In the heart of Westcombe Park, minutes from shops and amenities. Excellent location for bus routes to North Greenwich, Lewisham and Central London. Close to Greenwich park and Blackheath.

#### Features

Two Double Bedrooms Share Of Freehold Excellent Location For Transport Close to Greenwich Park Communal Gardens Garage