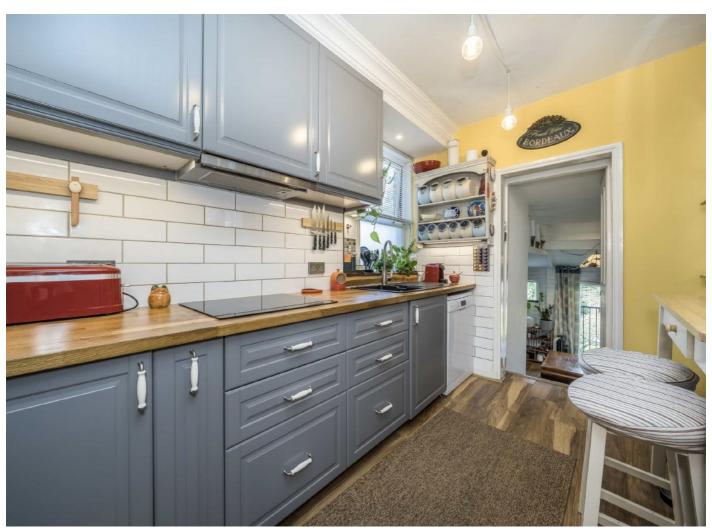

## Gurdon Road, SE7

Situated on the first floor, the property offers versatile living spaces, including a spacious loft room, ideal for an office, bedroom, or additional storage.

The current owners have refurbished the property throughout and have replaced the kitchen and bathroom, redecorated throughout and have replaced all the flooring within their ownership. They have also added a garden room which is currently used as an office as it has power and light. Excellent first time buy.