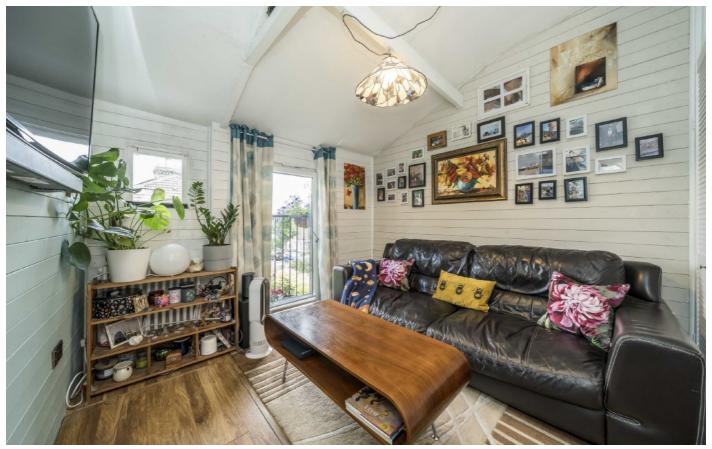

## Gurdon Road, SE7

Situated on the first floor, the property offers versatile living spaces, including a spacious loft room, ideal for an office, bedroom, or additional storage.

The current owners have refurbished the property throughout and have replaced the kitchen and bathroom, redecorated throughout and have replaced all the flooring within their ownership. They have also added a garden room which is currently used as an office as it has power and light. Excellent first time buy.