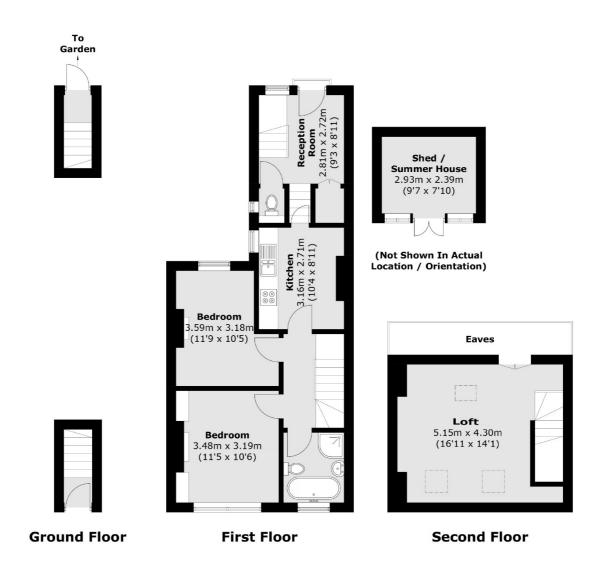

### Gurdon Road, London, SE7

Total area (approx.): 78.6 sq. m (846.0 sq. ft)
Outbuilding: 7.1 sq. m (76.4 sq. ft)
(Excluding Eaves)

Blackheath

London

SE37SX

Sales

1Stratheden Parade

020 8815 2200