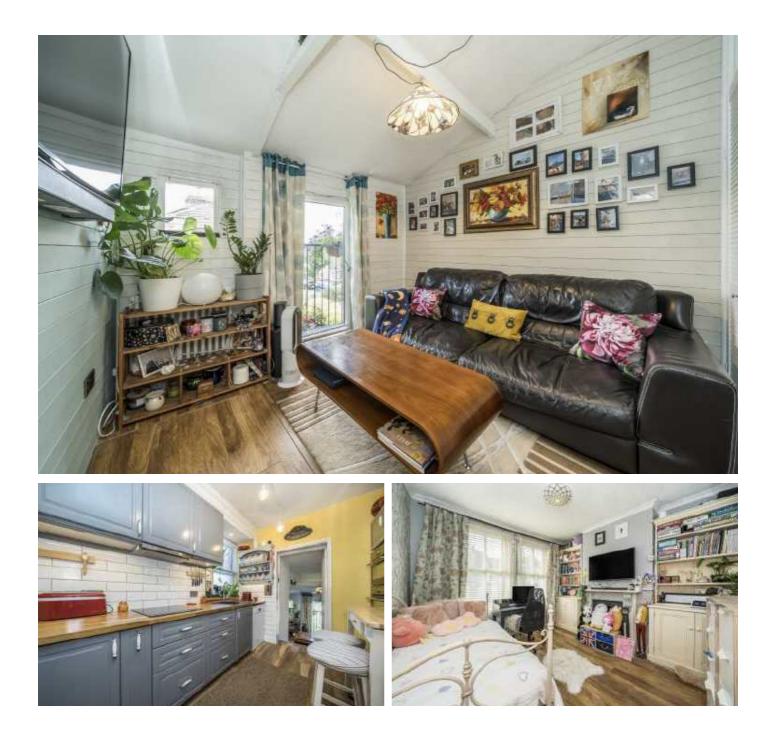

### **Gurdon Road, SE7**

The current owners have refurbished the property throughout and have replaced the kitchen and bathroom, redecorated throughout and have replaced all the flooring within their ownership. They have also added a garden room which is currently used as an office as it has power and light. Excellent first time buy.