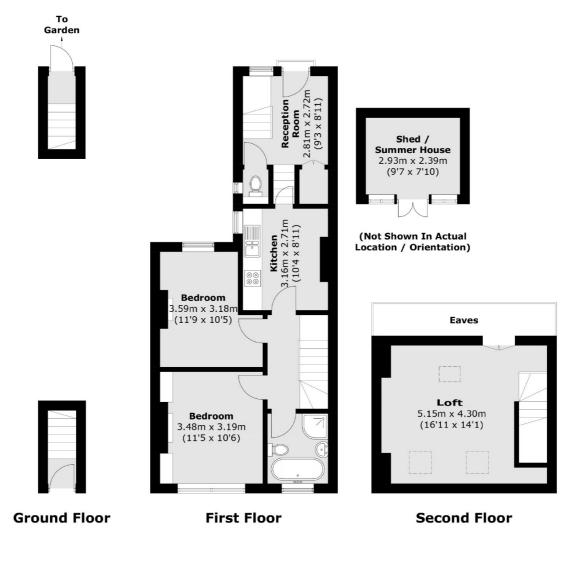

### Gurdon Road, London, SE7

Total area (approx.): 78.6 sq. m (846.0 sq. ft) Outbuilding: 7.1 sq. m (76.4 sq. ft) (Excluding Eaves)

Blackheath 1 Stratheden Parade London SE3 7SX Sales 020 8815 2200 Energy Rating: D. We aim to make our particulars both accurate and reliable. However they are not guaranteed; nor do they form part of an offer or contract. If you require clarification on any points then please contact us, especially if you're traveling some distance to view. Please note that appliances and heating systems have not been tested and therefore no warranties can be given as to their good working order.