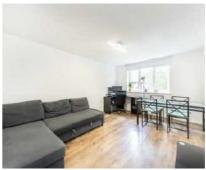

# Ruston Road, SE18 £240,000

One bedroom first floor apartment which has been recently decorated. The property offers a modern kitchen and bathroom. The windows are all double glazed and there is electric heating throughout. There is also parking available.