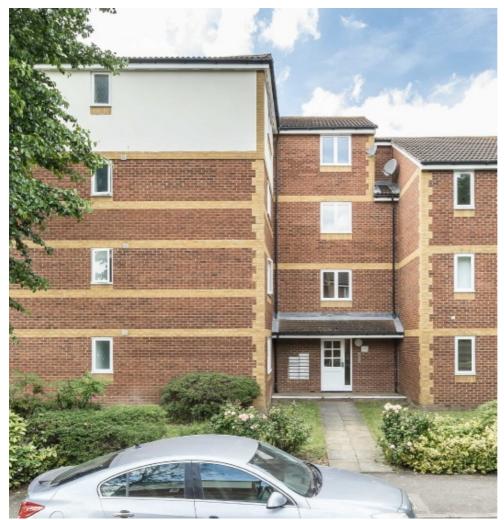

# Ruston Road, SE18 £240,000

One bedroom first floor apartment which has been recently decorated. The property offers a modern kitchen and bathroom. The windows are all double glazed and there is electric heating throughout. There is also parking available.

Situated close to the River walk and to Woolwich Dockyard Station. Within easy access for buses to the Elizabeth Line and to the centre of Greenwich.