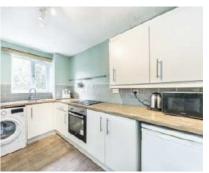

# Ruston Road, SE18 £240,000

One bedroom first floor apartment which has been recently decorated. The property offers a modern kitchen and bathroom. The windows are all double glazed and there is electric heating throughout. There is also parking available.