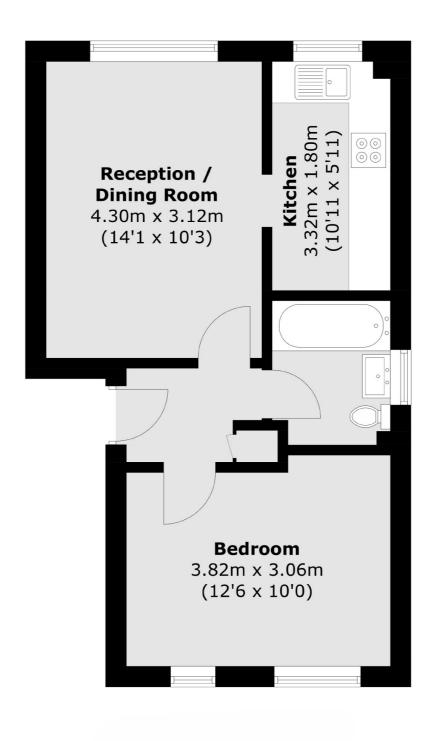

# Ruston Road, SE18 £240,000

One bedroom first floor apartment which has been recently decorated. The property offers a modern kitchen and bathroom. The windows are all double glazed and there is electric heating throughout. There is also parking available.

### Ruston Road, London, SE18

Total area (approx.): 38.6 sq. m (415.5 sq. ft)

Blackheath

London

Sales

SE3 7SX

020 8815 2200

1 Stratheden Parade