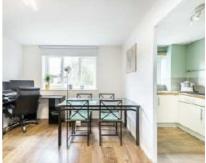

# Ruston Road, SE18 £240,000

One bedroom first floor apartment which has been recently decorated. The property offers a modern kitchen and bathroom. The windows are all double glazed and there is electric heating throughout. There is also parking available.