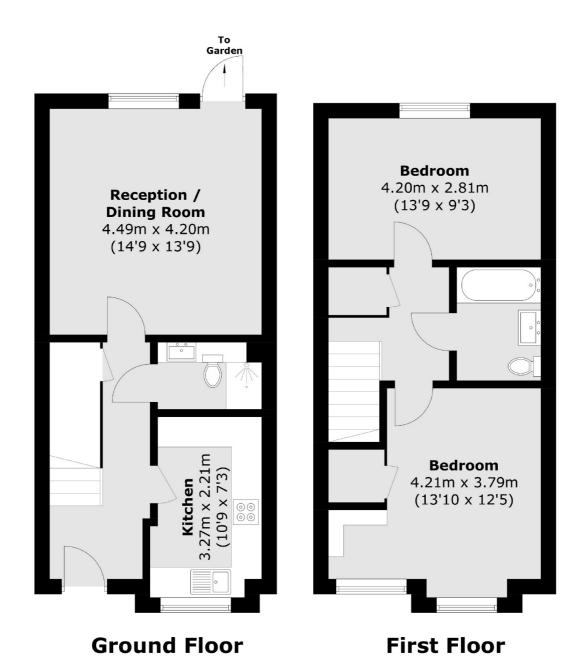

### Victoria Way, London, SE7

Total area (approx.): 79.3 sq. m (853.6 sq. ft)

Blackheath

London

SE37SX

Sales

1Stratheden Parade

020 8815 2200