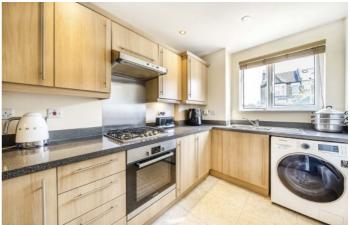

### Victoria Way, SE7

This two-bedroom terraced house offers a perfect mix of modern feel and practicality. The ground floor features a modern fitted kitchen, a stylish shower room and a bright reception room that opens onto a private West facing garden, perfect for relaxing or entertaining.