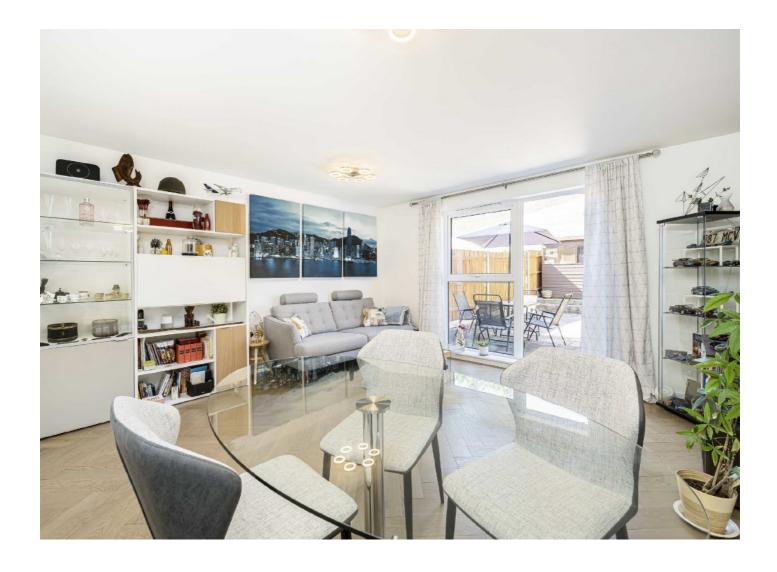

### Victoria Way, SE7

This two-bedroom terraced house offers a perfect mix of modern feel and practicality. The ground floor features a modern fitted kitchen, a stylish shower room and a bright reception room that opens onto a private West facing garden, perfect for relaxing or entertaining.

Upstairs, you will find two spacious double bedrooms and a contemporary bathroom, all designed with comfort in mind. The master bedroom provides fitted storage, while the second bedroom can be easily used as a guest room, home office, or children's bedroom. High-quality finishes and neutral tones make it easy for you to add your personal touch. Offered with no chain.