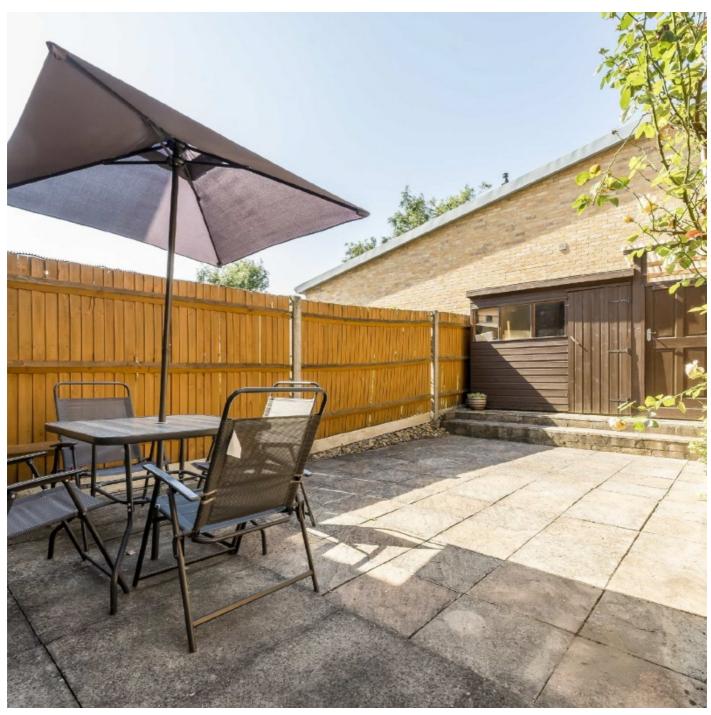

#### **Features**

Two Double Bedrooms
Two Stunning Bathrooms
West Facing Rear Garden
Driveway
Minutes To The Station
Close To Superstores And
Shops
Multiple Fitted Storage Areas

Blackheath 020 8815 2200 dexters.co.uk

### Victoria Way, SE7

This two-bedroom terraced house offers a perfect mix of modern feel and practicality. The ground floor features a modern fitted kitchen, a stylish shower room and a bright reception room that opens onto a private West facing garden, perfect for relaxing or entertaining.