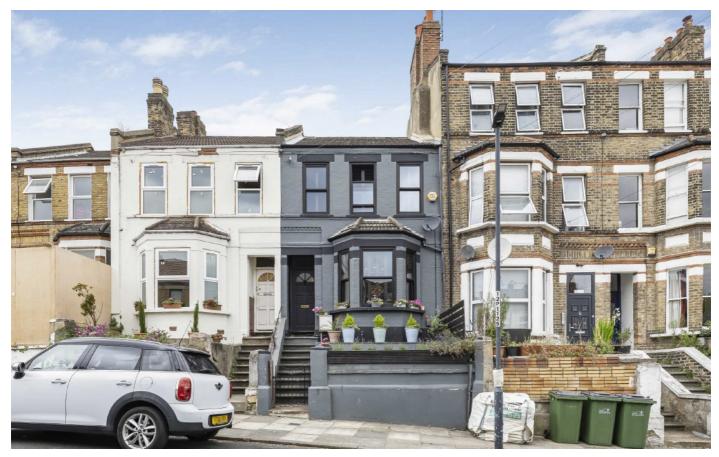

# Piedmont Road, SE18 £550,000

Beautifully presented Victorian terraced house on a quiet residential road. The property has been refurbished to a high standard and the current owners have retained period features which they have seamlessly integrated with modern amenities.

Minutes from Plumstead station and conveniently situated for the Elizabeth line, Woolwich Arsenal DLR and overhead lines and close to Plumstead Common.