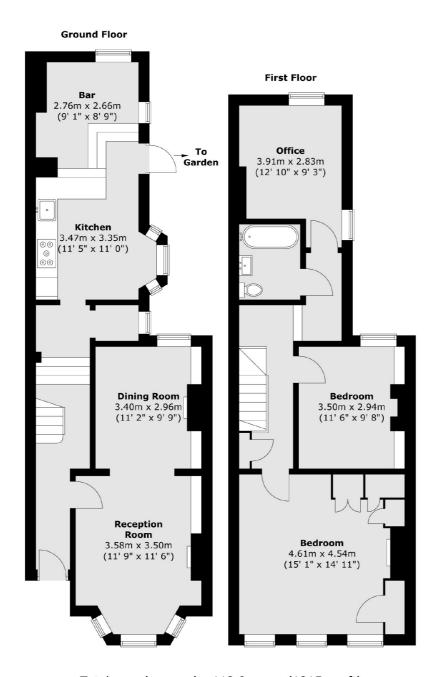

### Piedmont Road, London, SE18

Total area (approx.): 112.9 sq. m (1215 sq. ft)

Blackheath

London

SE37SX

Sales

1Stratheden Parade

020 8815 2200