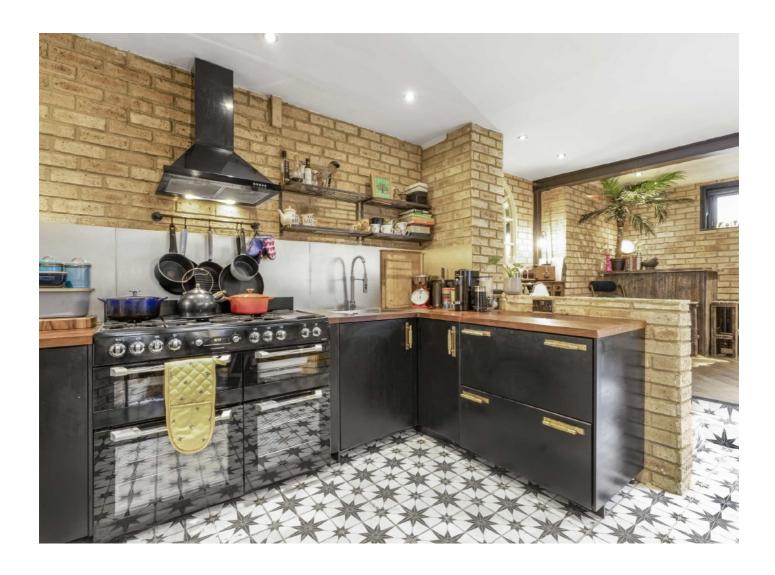

## Piedmont Road, SE18

The ground floor has a bright spacious double reception room with wooden flooring and two feature fire places. The spacious hallway leads onto a large, modern fitted kitchen with contemporary cabinet's and featured exposed brick walls. The kitchen provides access to a west facing garden with a tranquil decking area at the rear which benefits from evening sun all afternoon and evening. Upstairs are three bedrooms, all of which have been decorated to an impeccable standard. The master bedroom has newly fitted wardrobes that have been designed to fit in perfectly in this generous sized room. There are two other bedrooms that are well proportioned and are currently being used as a study and nursery. There is also a stylish family bathroom with an impressive roll top bath and chic tiled flooring.