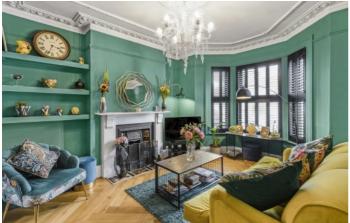

## Piedmont Road, SE18

The ground floor has a bright spacious double reception room with wooden flooring and two feature fire places. The spacious hallway leads onto a large, modern fitted kitchen with contemporary cabinet's and featured exposed brick walls. The kitchen provides access to a west facing garden with a tranquil decking area at the rear which benefits from evening sun all afternoon and evening. Upstairs are three bedrooms, all of which have been decorated to an impeccable standard. The master bedroom has newly fitted wardrobes that have been designed to fit in perfectly in this generous sized room. There are two other bedrooms that are well proportioned and are currently being used as a study and nursery. There is also a stylish family bathroom with an impressive roll top bath and chic tiled flooring.