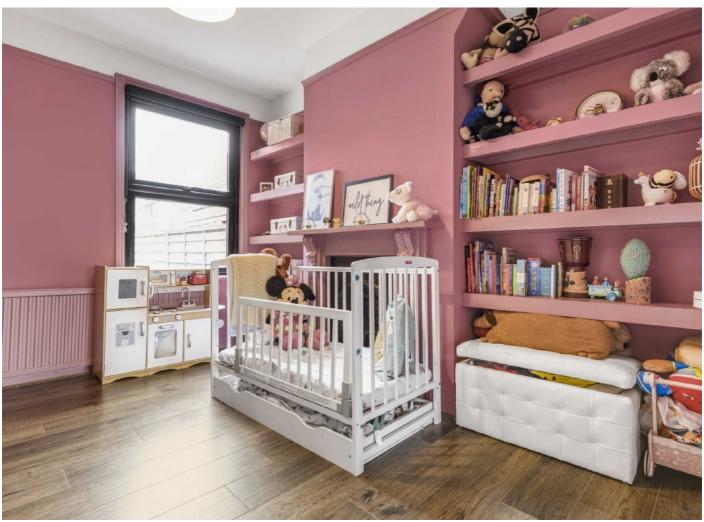

## Piedmont Road, SE18

The ground floor has a bright spacious double reception room with wooden flooring and two feature fire places. The spacious hallway leads onto a large, modern fitted kitchen with contemporary cabinet's and featured exposed brick walls. The kitchen provides access to a west facing garden with a tranquil decking area at the rear which benefits from evening sun all afternoon and evening. Upstairs are three bedrooms, all of which have been decorated to an impeccable standard. The master bedroom has newly fitted wardrobes that have been designed to fit in perfectly in this generous sized room. There are two other bedrooms that are well proportioned and are currently being used as a study and nursery. There is also a stylish family bathroom with an impressive roll top bath and chic tiled flooring.