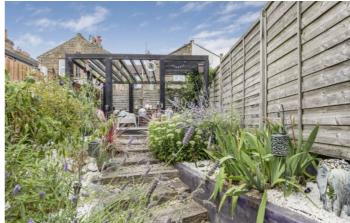

## Piedmont Road, SE18

The ground floor has a bright spacious double reception room with wooden flooring and two feature fire places. The spacious hallway leads onto a large, modern fitted kitchen with contemporary cabinet's and featured exposed brick walls. The kitchen provides access to a west facing garden with a tranquil decking area at the rear which benefits from evening sun all afternoon and evening. Upstairs are three bedrooms, all of which have been decorated to an impeccable standard. The master bedroom has newly fitted wardrobes that have been designed to fit in perfectly in this generous sized room. There are two other bedrooms that are well proportioned and are currently being used as a study and nursery. There is also a stylish family bathroom with an impressive roll top bath and chic tiled flooring.