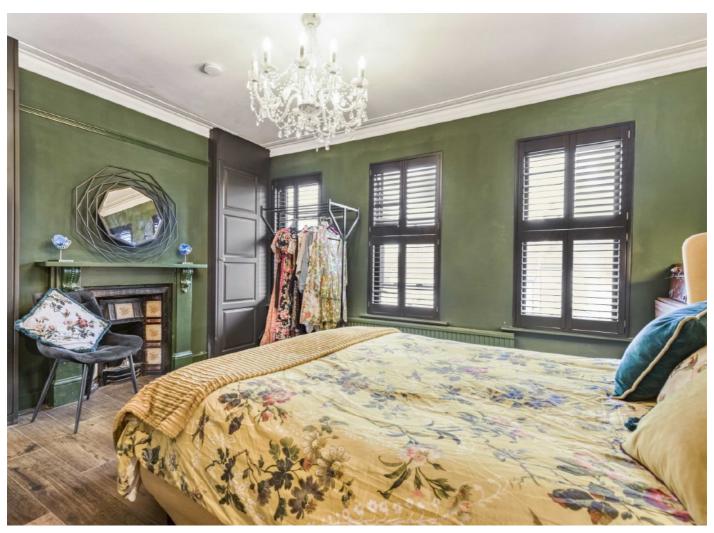

## Piedmont Road, SE18

The ground floor has a bright spacious double reception room with wooden flooring and two feature fire places. The spacious hallway leads onto a large, modern fitted kitchen with contemporary cabinet's and featured exposed brick walls. The kitchen provides access to a west facing garden with a tranquil decking area at the rear which benefits from evening sun all afternoon and evening. Upstairs are three bedrooms, all of which have been decorated to an impeccable standard. The master bedroom has newly fitted wardrobes that have been designed to fit in perfectly in this generous sized room. There are two other bedrooms that are well proportioned and are currently being used as a study and nursery. There is also a stylish family bathroom with an impressive roll top bath and chic tiled flooring.