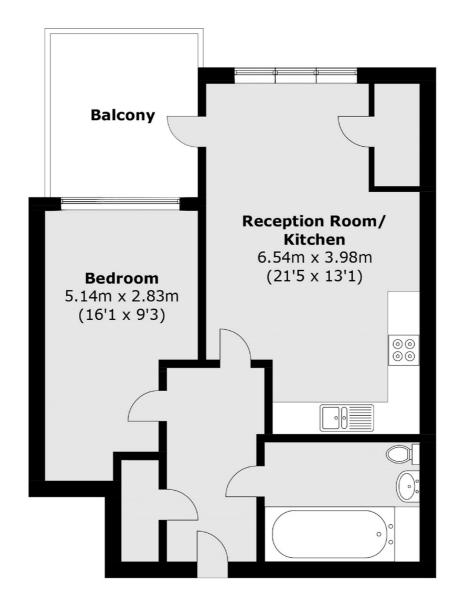

## Rectory Field Crescent, London, SE7

Total area (approx.): 53.3 sq. m (573.7 sq. ft)

Balcony area (approx.): 8.4 sq. m (90.4 sq. ft)

Blackheath

London

SE37SX

Sales

1Stratheden Parade