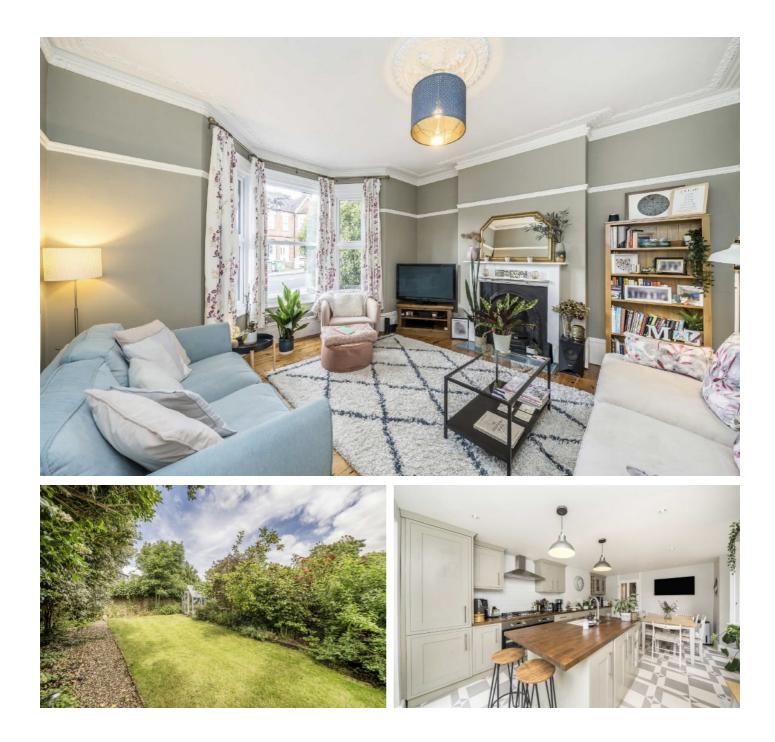

## Little Heath, SE7

There are two reception rooms, both with high ceilings, wood floors and feature fireplaces. A large kitchen with an island unit, bespoke wall and base units and bi-folding doors onto the rear garden. There is a useful ground floor cloakroom and a basement for storage.

Upstairs are three large double bedroom's and a single room or study, as well as a family bathroom with a freestanding claw bath and a separate shower cubicle .The loft space is excellent for storage and could be converted to provide two extra bedrooms and a bathroom (STPP). The rear garden has a side access and has a patio area to the side and rear, a lawn and borders with mature shrubs and plants. Must be viewed.