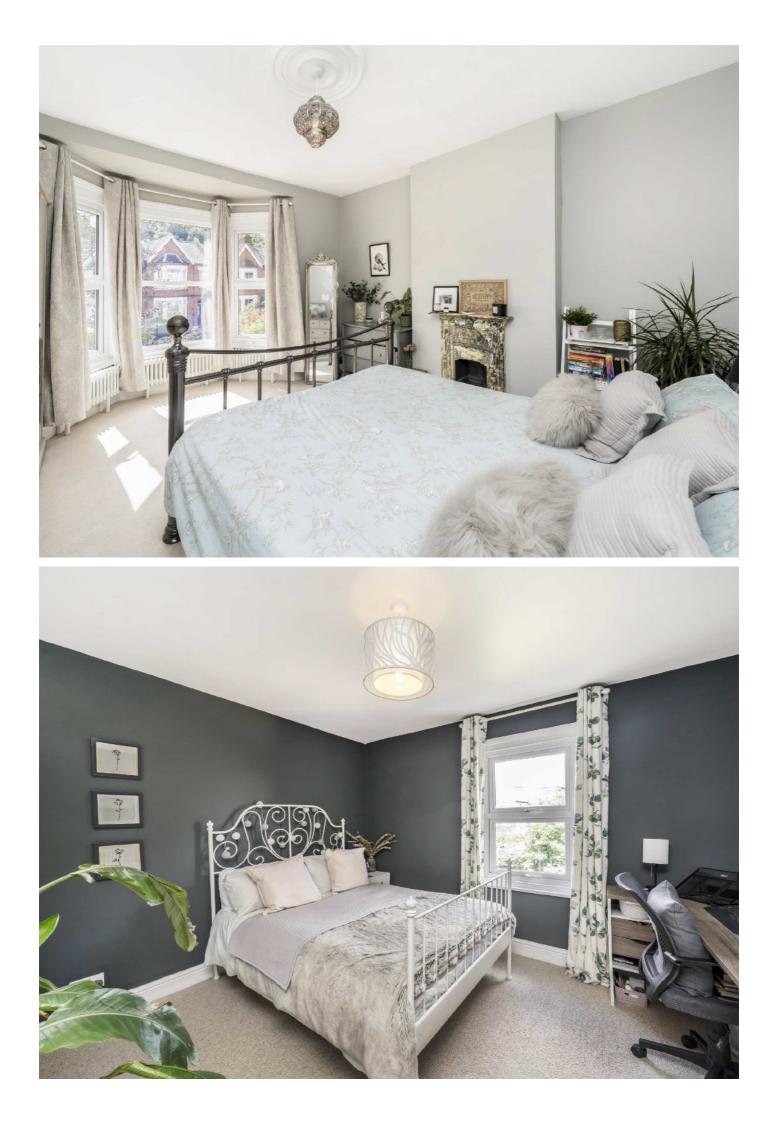

Upstairs are three large double bedroom's and a single room or study, as well as a family bathroom with a freestanding claw bath and a separate shower cubicle .The loft space is excellent for storage and could be converted to provide two extra bedrooms and a bathroom (STPP). The rear garden has a side access and has a patio area to the side and rear, a lawn and borders with mature shrubs and plants. Must be viewed.