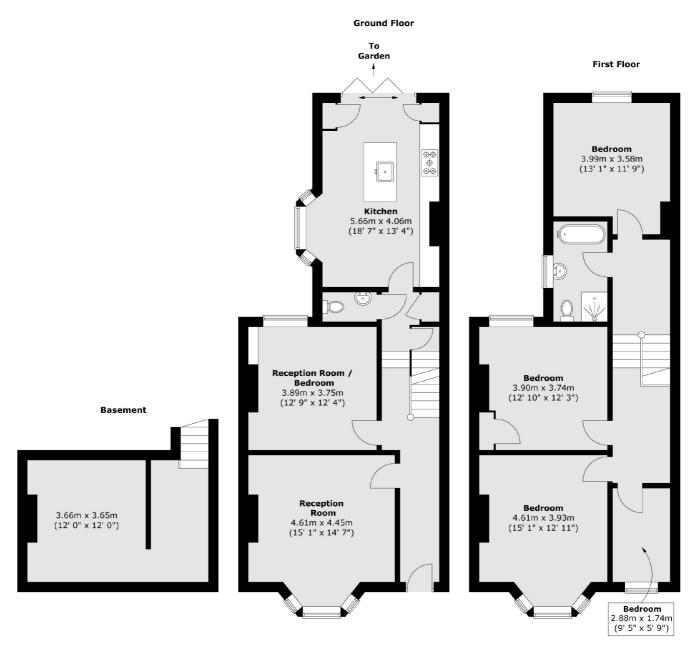

### Little Heath, London, SE7

Total area (approx.) : 163.6 sq. m (1761 sq. ft)

Blackheath 1 Stratheden Parade London SE3 7SX Sales 020 8815 2200 Energy Rating: E. We aim to make our particulars both accurate and reliable. However they are not guaranteed; nor do they form part of an offer or contract. If you require clarification on any points then please contact us, especially if you're traveling some distance to view. Please note that appliances and heating systems have not been tested and therefore no warranties can be given as to their good working order.