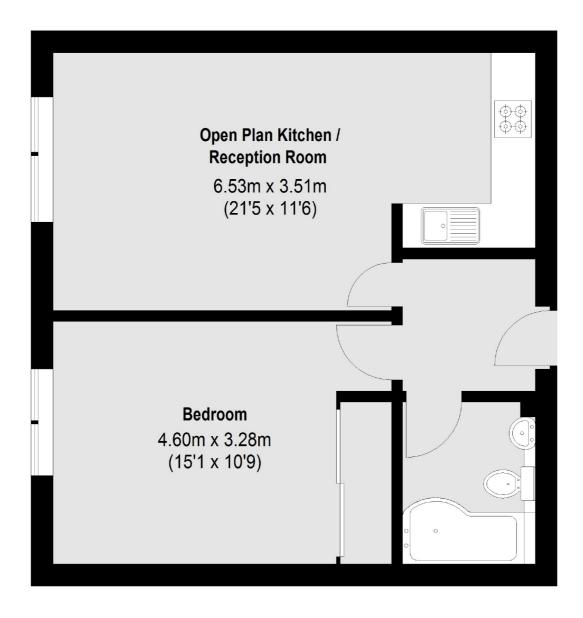

## Westcombe Park Road, London, SE3

Total area (approx.):45.69 sq. m (492 Sq. ft)

Blackheath 1 Stratheden Parade London SE3 7SX Sales 020 8815 2200 Energy Rating: D. We aim to make our particulars both accurate and reliable. However they are not guaranteed; nor do they form part of an offer or contract. If you require clarification on any points then please contact us, especially if you're traveling some distance to view. Please note that appliances and heating systems have not been tested and therefore no warranties can be given as to their good working order.