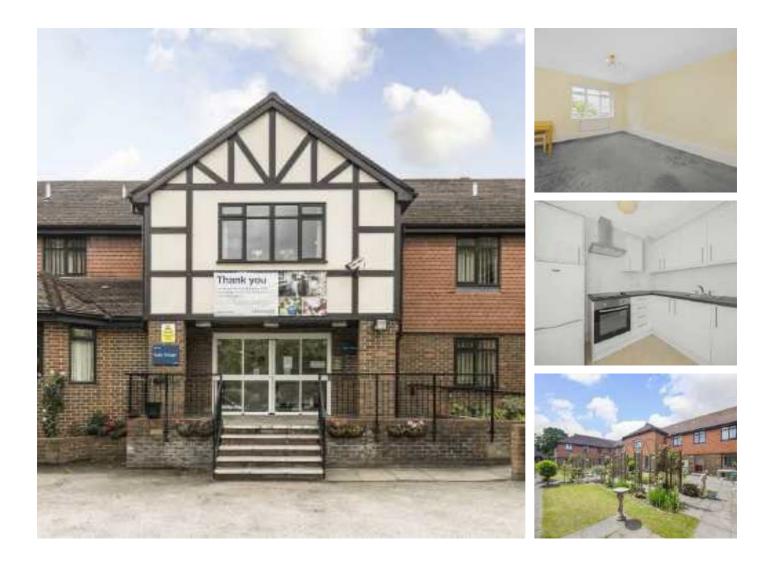

## Westcombe Park Road, SE3 £285,000

A spacious one bedroom unfurnished retirement flat situated in a much sought after block in Westcombe Park. This property offers good sized rooms, a west facing balcony and has good storage throughout. This property is warden assisted and is well maintained with stunning communal grounds, parking and communal residence lounge and laundry room. Offered with no chain, must be viewed.

Located in the heart of Blackheath Standard, set back from the road and close to all the shops and amenities, within half a mile of Westcombe Park station and minutes to buses for North Greenwich, Greenwich and Blackheath.

### Features

One Double Bedroom Retirement Flat Over 55's No Chain Beautifully Maintained Block Excellent Location For Shops Balcony