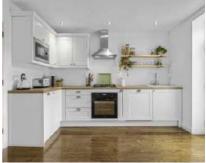

There is a large, modern fitted kitchen, a separate dining room and a well appointed bathroom situated on the ground floor. The hall floor has two large rooms which could be used as living space or as bedrooms and there are two further double bedrooms on the top floor with a newly fitted shower room.