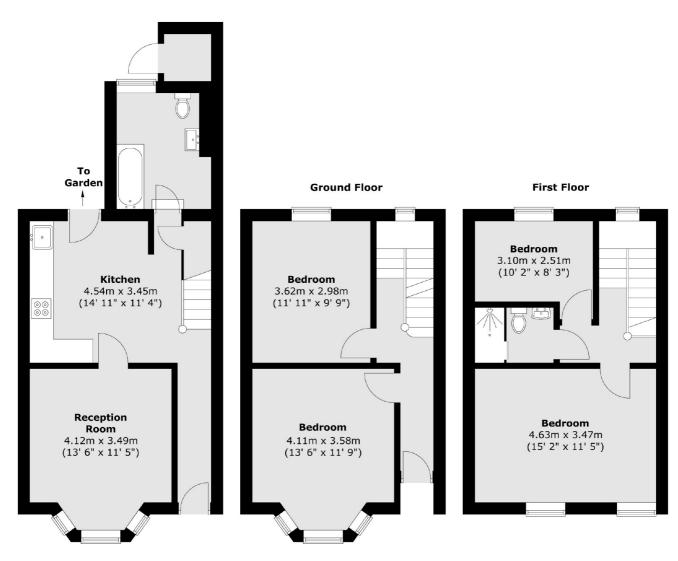

There is a large, modern fitted kitchen, a separate dining room and a well appointed bathroom situated on the ground floor. The hall floor has two large rooms which could be used as living space or as bedrooms and there are two further double bedrooms on the top floor with a newly fitted shower room.

### Parkdale Road, London, SE18

#### **Lower Ground Floor**

Total area (approx.) : 108.5 sq. m (1168 sq. ft) Total store area (approx.) : 1.4 sq. m (15 sq. ft)

Blackheath

London

SE37SX

Sales

1Stratheden Parade

020 8815 2200