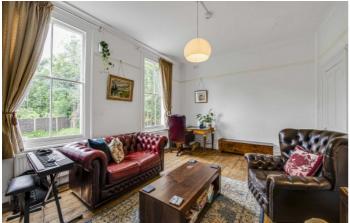

## Charlton Church Lane, SE7

The ground floor has it's own entrance, a large kitchen breakfast room which is fitted, has an island unit and access and views onto the garden. There is also a ground floor cloakroom and a large storage cupboard. The hall floor has two large reception rooms, both with feature fireplaces and original floor boards. Three bedrooms and a family bathroom occupies the third floor and there is access to a loft room which would make an excellent study or child's room. The property is freehold.