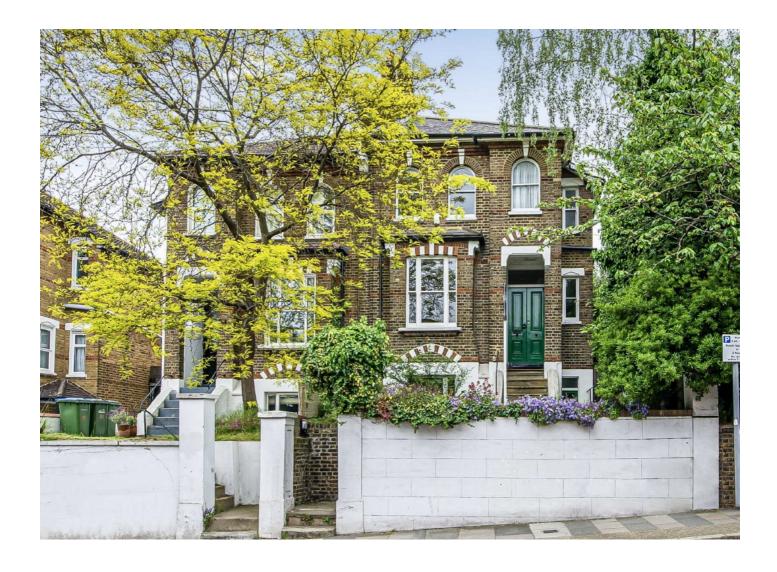

## Charlton Church Lane, SE7 £799,995

Set over four floors comes this spacious three/four bedrooms Victorian semi detached house which is offered onto the market with no chain.

There are period features throughout the property and the property has been well maintained throughout.

## Charlton Church Lane, SE7

The ground floor has it's own entrance, a large kitchen breakfast room which is fitted, has an island unit and access and views onto the garden. There is also a ground floor cloakroom and a large storage cupboard. The hall floor has two large reception rooms, both with feature fireplaces and original floor boards. Three bedrooms and a family bathroom occupies the third floor and there is access to a loft room which would make an excellent study or child's room. The property is freehold.