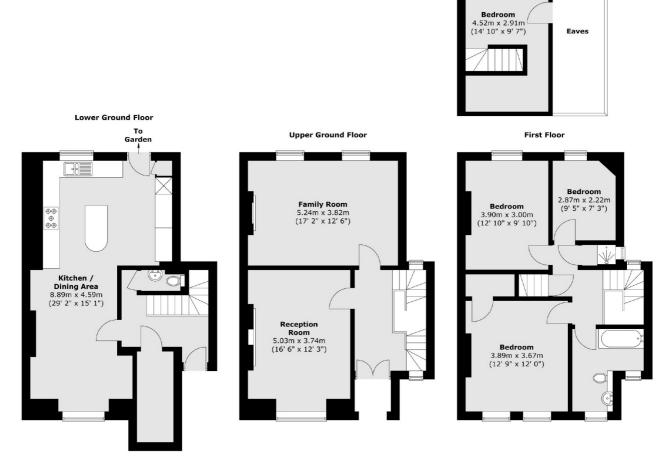

## Charlton Church Lane, SE7

The ground floor has it's own entrance, a large kitchen breakfast room which is fitted, has an island unit and access and views onto the garden. There is also a ground floor cloakroom and a large storage cupboard. The hall floor has two large reception rooms, both with feature fireplaces and original floor boards. Three bedrooms and a family bathroom occupies the third floor and there is access to a loft room which would make an excellent study or child's room. The property is freehold.