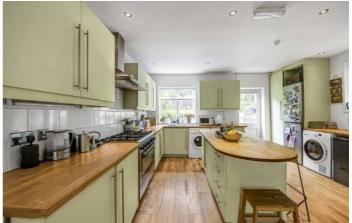

## Charlton Church Lane, SE7

The ground floor has it's own entrance, a large kitchen breakfast room which is fitted, has an island unit and access and views onto the garden. There is also a ground floor cloakroom and a large storage cupboard. The hall floor has two large reception rooms, both with feature fireplaces and original floor boards. Three bedrooms and a family bathroom occupies the third floor and there is access to a loft room which would make an excellent study or child's room. The property is freehold.