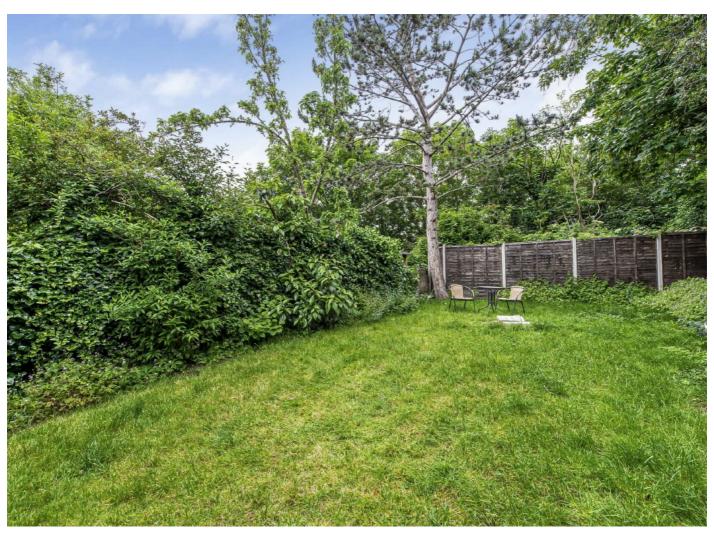

## Charlton Church Lane, SE7 £799,995

Set over four floors comes this spacious three/four bedrooms Victorian semi detached house which is offered onto the market with no chain.

There are period features throughout the property and the property has been well maintained throughout.

## **Features**

Large Victorian Semi Detached Minutes from Charlton Station No Chain Period Features Throughout Versatile Accommodation Large Garden

Blackheath 020 8815 2200 dexters.co.uk

## Charlton Church Lane, SE7

The ground floor has it's own entrance, a large kitchen breakfast room which is fitted, has an island unit and access and views onto the garden. There is also a ground floor cloakroom and a large storage cupboard. The hall floor has two large reception rooms, both with feature fireplaces and original floor boards. Three bedrooms and a family bathroom occupies the third floor and there is access to a loft room which would make an excellent study or child's room. The property is freehold.