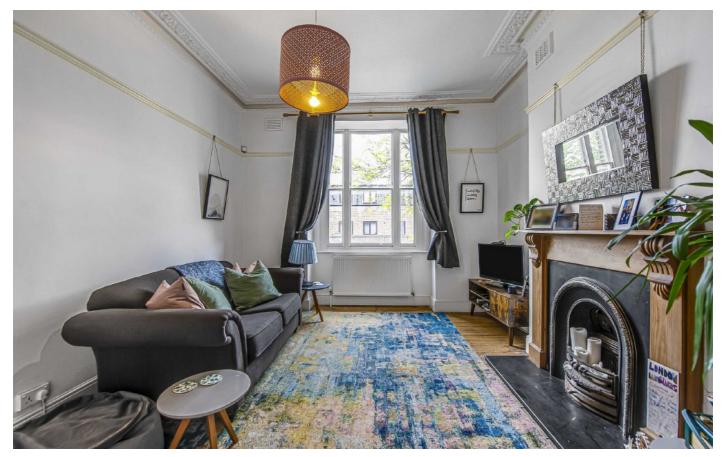

## Charlton Church Lane, SE7

The ground floor has it's own entrance, a large kitchen breakfast room which is fitted, has an island unit and access and views onto the garden. There is also a ground floor cloakroom and a large storage cupboard. The hall floor has two large reception rooms, both with feature fireplaces and original floor boards. Three bedrooms and a family bathroom occupies the third floor and there is access to a loft room which would make an excellent study or child's room. The property is freehold.