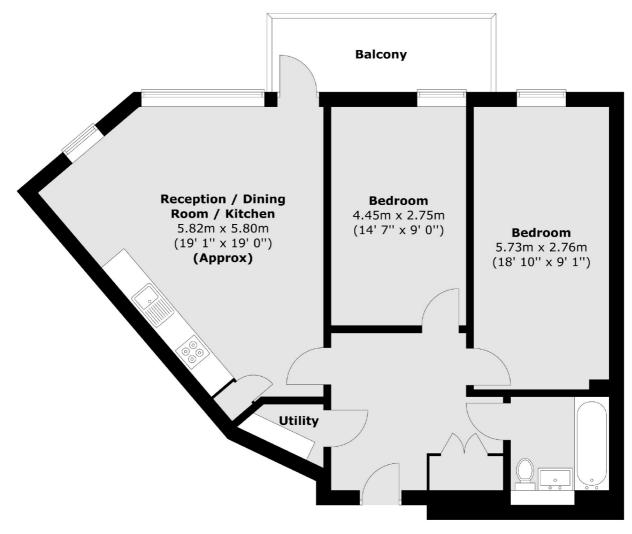

## Thunderer Walk, SE18 £475,000

Modern two double bedroom flat with neutral decor and spacious rooms with a large West facing balcony. The property comes with a spacious entrance hall and a bright open plan reception room with a fully integrated kitchen which has access to the balcony. There are two good size bedrooms and a large family bathroom.

## Thunderer Walk, London, SE18

Total area (approx.) : 73.2 sq. m (788 sq. ft) Total balcony area (approx.) : 6.7 sq. m (72 sq. ft)

Blackheath

London

SE37SX

Sales

1Stratheden Parade

020 8815 2200