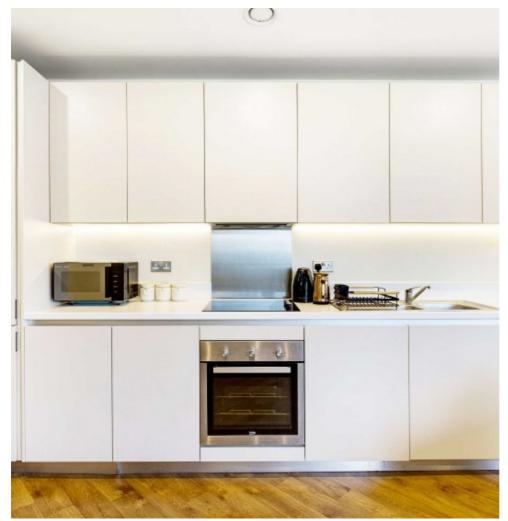

## Thunderer Walk, SE18 £475,000

Modern two double bedroom flat with neutral decor and spacious rooms with a large West facing balcony. The property comes with a spacious entrance hall and a bright open plan reception room with a fully integrated kitchen which has access to the balcony. There are two good size bedrooms and a large family bathroom.