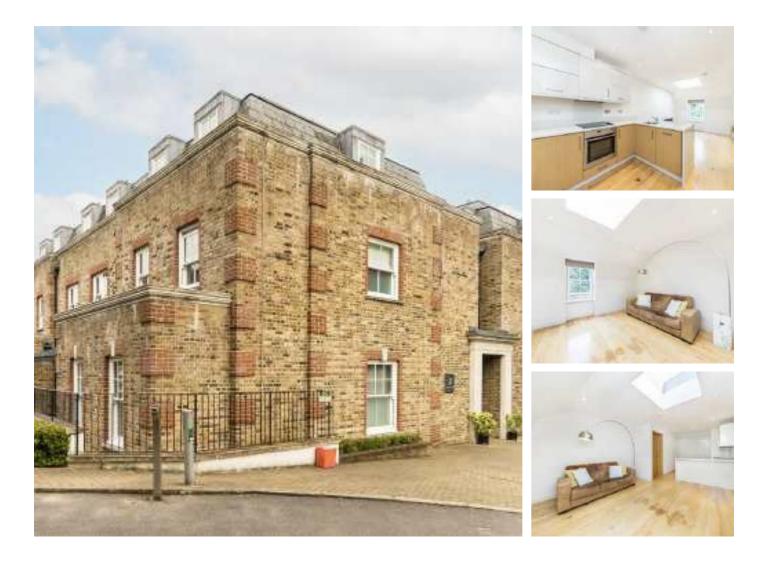

## Mycenae Road, SE3 £450,000

Two bedroom top floor apartment which is offered onto the market in excellent condition with no chain. This newly decorated flat is well appointment and comes with a fully integrated kitchen which is open plan to the reception room. Two bedrooms, the master with a stylish en-suite shower room and there is a large family bathroom which is bright and well appointed. This property is offered with an allocated parking space.

Situated in the grounds of Mycenae House, within minutes of Westcombe Park Station, the shops, cafés and amenities at Blackheath Royal Standard and close to the heath and Greenwich park.