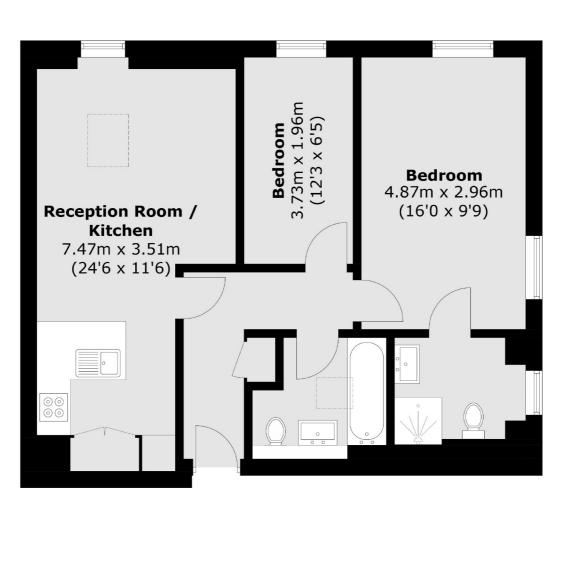

### Mycenae Road, London, SE3

Total area (approx.): 64.5 sq. m (694.3 sq. ft)

Blackheath 1 Stratheden Parade London SE3 7SX Sales 020 8815 2200 Energy Rating: C. We aim to make our particulars both accurate and reliable. However they are not guaranteed; nor do they form part of an offer or contract. If you require clarification on any points then please contact us, especially if you're traveling some distance to view. Please note that appliances and heating systems have not been tested and therefore no warranties can be given as to their good working order.