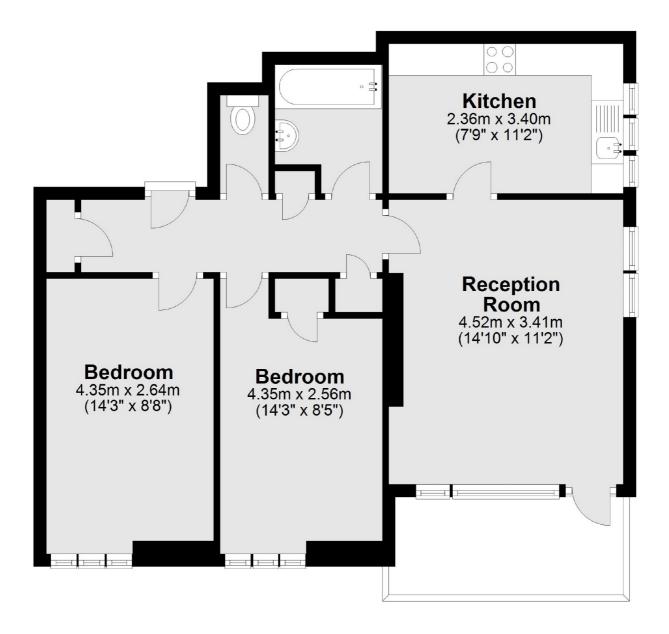

#### **Ground Floor**

Total area: approx. 61.1 sq. metres (657.3 sq. feet)

Blackheath 1 Stratheden Parade London SE3 7SX Sales 020 8815 2200 Energy Rating: C. We aim to make our particulars both accurate and reliable. However they are not guaranteed; nor do they form part of an offer or contract. If you require clarification on any points then please contact us, especially if you're traveling some distance to view. Please note that appliances and heating systems have not been tested and therefore no warranties can be given as to their good working order.