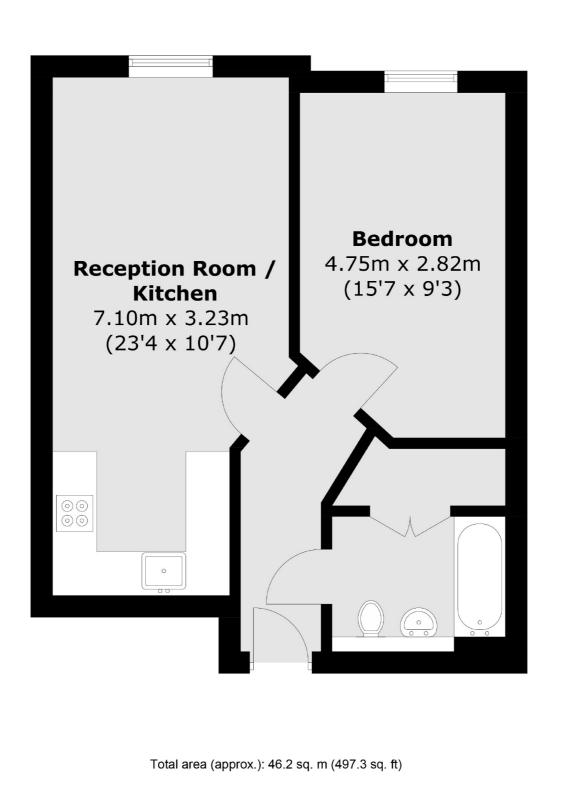

## Argyll Road, SE18

Immaculately presented throughout, with partial river views from the reception room, a fully integrated kitchen, modern bathroom and a large bedroom again with views over the river. The property has the benefit of an underground parking space, lift access and the is offered with no chain. Must be viewed.