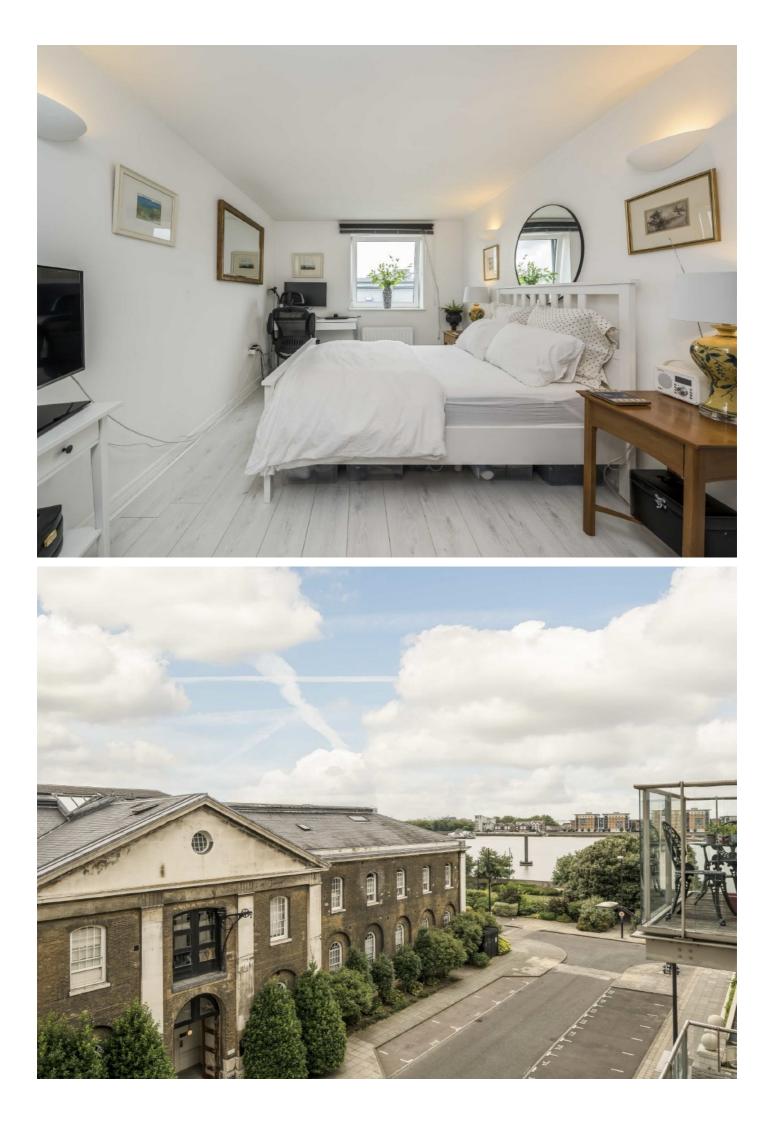

## Argyll Road, SE18

Immaculately presented throughout, with partial river views from the reception room, a fully integrated kitchen, modern bathroom and a large bedroom again with views over the river. The property has the benefit of an underground parking space, lift access and the is offered with no chain. Must be viewed.