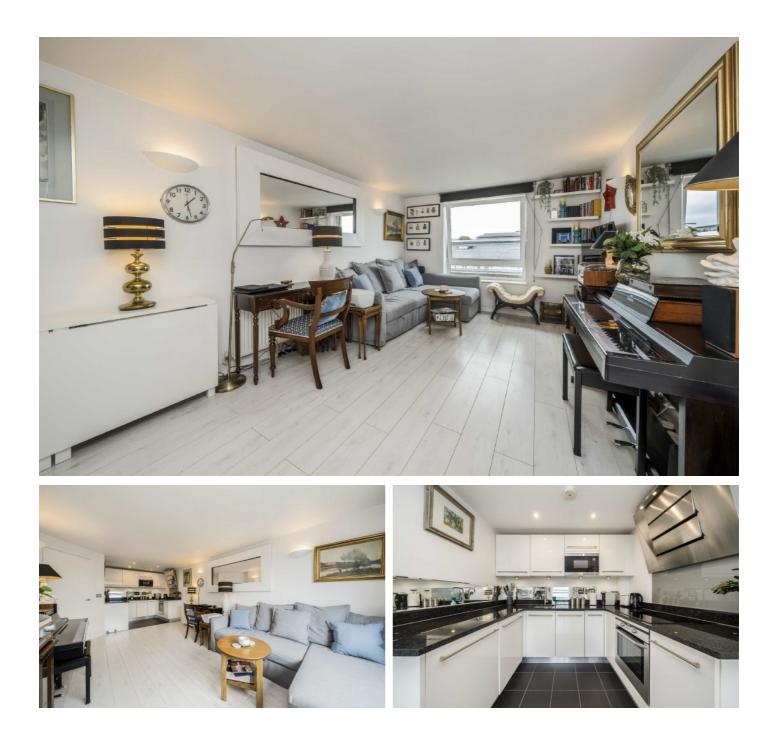

## Argyll Road, SE18

Immaculately presented throughout, with partial river views from the reception room, a fully integrated kitchen, modern bathroom and a large bedroom again with views over the river. The property has the benefit of an underground parking space, lift access and the is offered with no chain. Must be viewed.