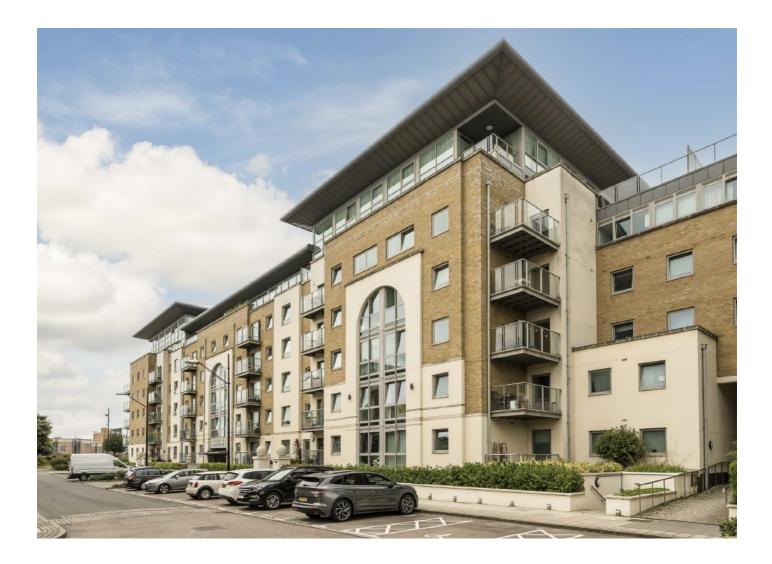

### Argyll Road, SE18 £335,000

Large one bedroom apartment situated on the fourth floor of this modern block on the Riverside at Woolwich Arsenal.

Situated in the Royal Arsenal at Woolwich, minutes from the Elizabeth Line and close to the DLR at Woolwich and the Thames Clipper. The development is beautifully maintained and is located on the River. This sought after development has cafés and restaurants on site.

#### Features

Large One Bedroom Flat Riverside Apartment Minutes From The Elizabeth Line Immaculate Throughout Parking space No Chain