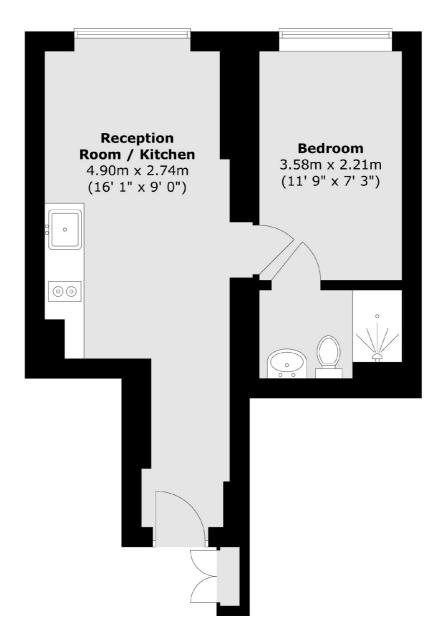

## Woodrow, London, SE18

Total area (approx.): 31.4 sq. m (338 sq. ft)

Blackheath

London

SE37SX

Sales

1 Stratheden Parade

020 8815 2200