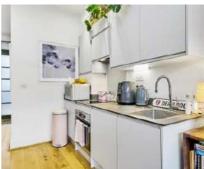

## Woodrow, SE18 £295,000

Viewings are a must in this first floor conversion apartment which was formerly the 'Slazenger' factory. This bright and beautifully presented flat is well equipped with a fully fitted integrated kitchen which is open plan to the living area with a picture window. The bedroom is bright and airy with high ceilings and has an en-suite shower room. Ideal first time buy or investment property.