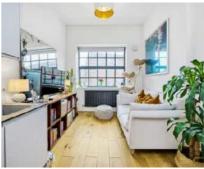

## Woodrow, SE18 £295,000

Viewings are a must in this first floor conversion apartment which was formerly the 'Slazenger' factory. This bright and beautifully presented flat is well equipped with a fully fitted integrated kitchen which is open plan to the living area with a picture window. The bedroom is bright and airy with high ceilings and has an en-suite shower room. Ideal first time buy or investment property.