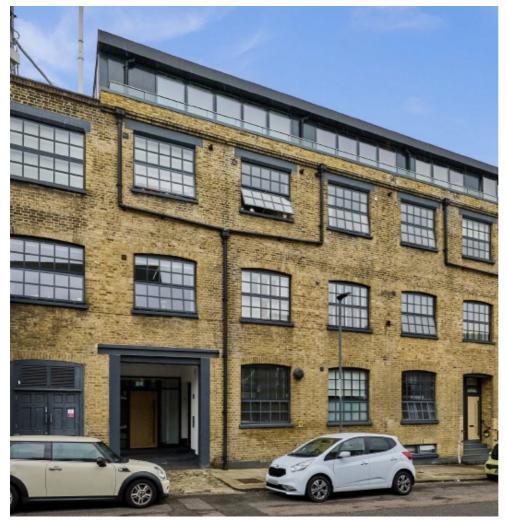

## Woodrow, SE18 £295,000

Viewings are a must in this first floor conversion apartment which was formerly the 'Slazenger' factory. This bright and beautifully presented flat is well equipped with a fully fitted integrated kitchen which is open plan to the living area with a picture window. The bedroom is bright and airy with high ceilings and has an en-suite shower room. Ideal first time buy or investment property.

Situated in a quiet road, close to Woolwich Dockyard, the Elizabeth Line at Woolwich Arsenal and the DLR.