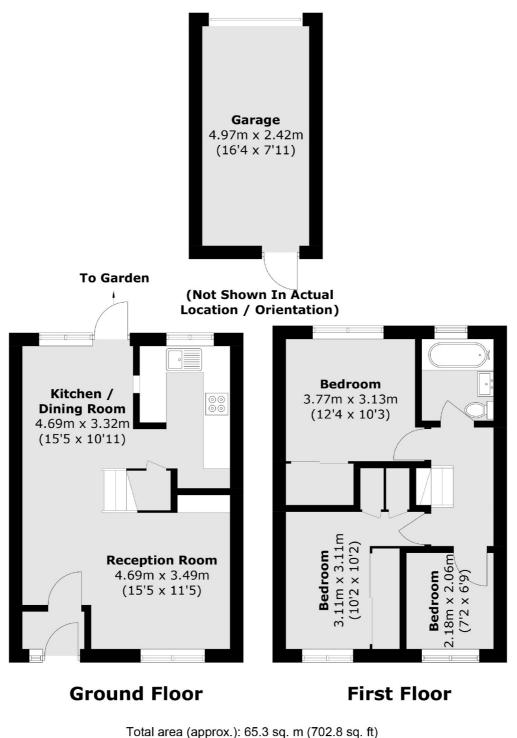

### Victoria Way, London, SE7

Total area (approx.): 65.3 sq. m (702.8 sq. ft) Garage (approx.): 12.1 sq. m (130.2 sq. ft)

Blackheath 1 Stratheden Parade London SE3 7SX Sales 020 8815 2200 Energy Rating: TBC. We aim to make our particulars both accurate and reliable. However they are not guaranteed; nor do they form part of an offer or contract. If you require clarification on any points then please contact us, especially if you're traveling some distance to view. Please note that appliances and heating systems have not been tested and therefore no warranties can be given as to their good working order.