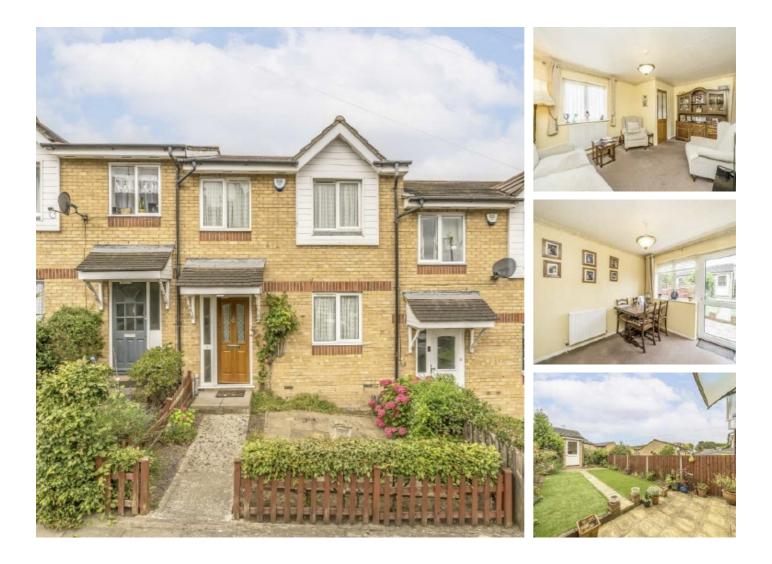

## Victoria Way, SE7 £550,000

Modern Three Bedroom terraced house built in the late 1980's which is neutrally decorated throughout and has potential to extend to the rear.

Accommodation comprises of two reception rooms, the dining room over looks the garden and leads onto the kitchen. There are three bedrooms upstairs and a family bathroom. The garden benefits from a West facing aspect and has the added bonus of direct access to the garage to rear and an allocated parking space to side of the garage which is just for this .property Should be viewed.

Situated in a fantastic location for transport, including Charlton Station and for bus routes to both the Elizabeth Line and North Greenwich Jubilee Line.

### Features

Three Bedroom Terrace Garage To The Rear Private Garden Minutes from Charlton Station Minutes to Superstores Potential to extend