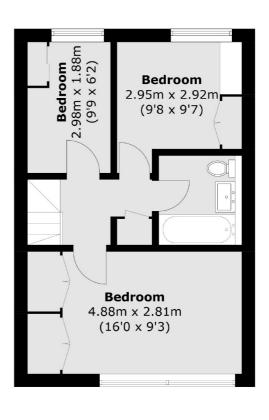

There is a through reception room which leads to the kitchen, which overlooks the mature rear garden, larger than the adjoining properties, and benefits from rear access. Upstairs are three bedrooms and a family bathroom. Must be viewed.

## Priory Park, London, SE3

**Ground Floor** 

**First Floor** 

Total area (approx.): 77.7 sq. m (836.3 sq. ft) External Stores (approx.): 1.1 sq. m (11.8 sq. ft)

020 8815 2200