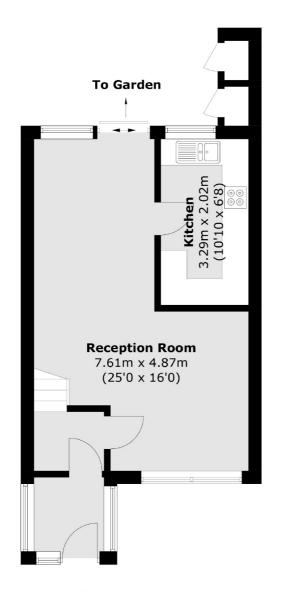

There is a through reception room which leads to the kitchen, which overlooks the mature rear garden, larger than the adjoining properties, and benefits from rear access. Upstairs are three bedrooms and a family bathroom. Must be viewed.

## Priory Park, London, SE3

**Ground Floor** 

**First Floor** 

Total area (approx.): 77.7 sq. m (836.3 sq. ft) External Stores (approx.): 1.1 sq. m (11.8 sq. ft)

020 8815 2200