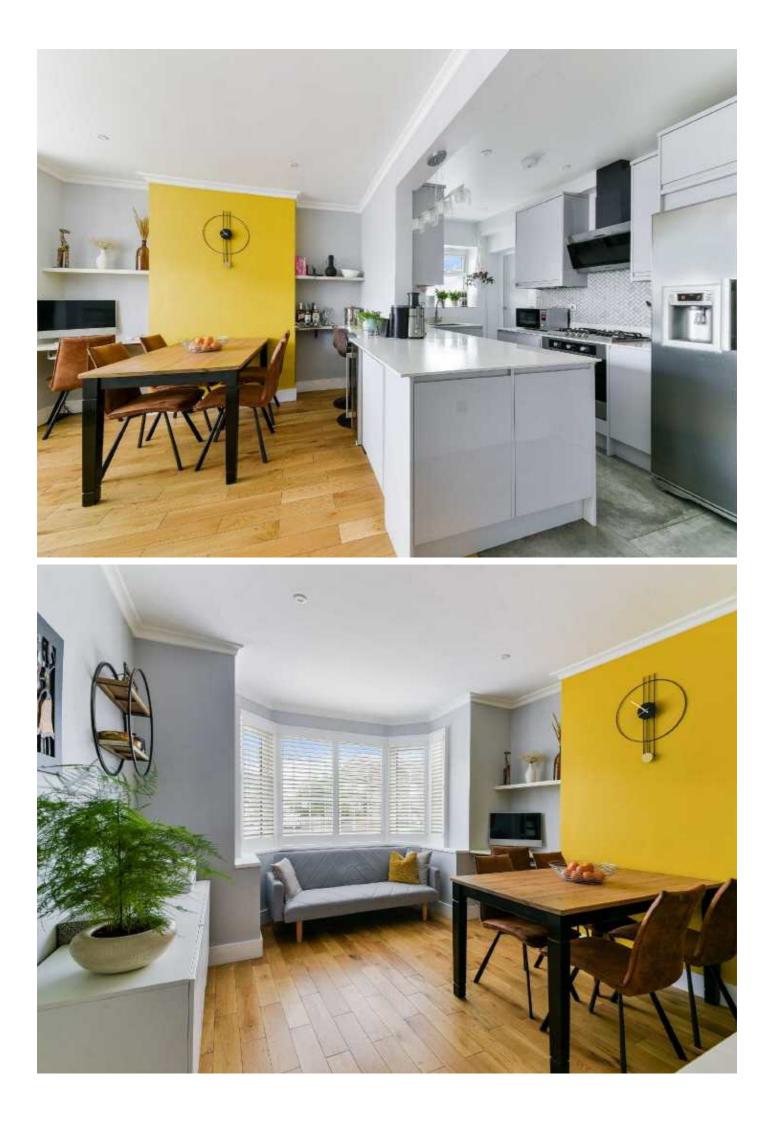

Built in the 1930's, this spacious family home offers excellent living accommodation, plenty of outside space including a large South Facing rear garden, and a driveway to the front for two cars with a power point for electric cars.

The roof was replaced, and the house was insulated on the outside helping to keep it cooler in the summer and warmer in the winter.

The three bedrooms are all doubles, the primary spans the whole width of the property, and the family bathroom has been replaced to a high standard. Must be viewed.