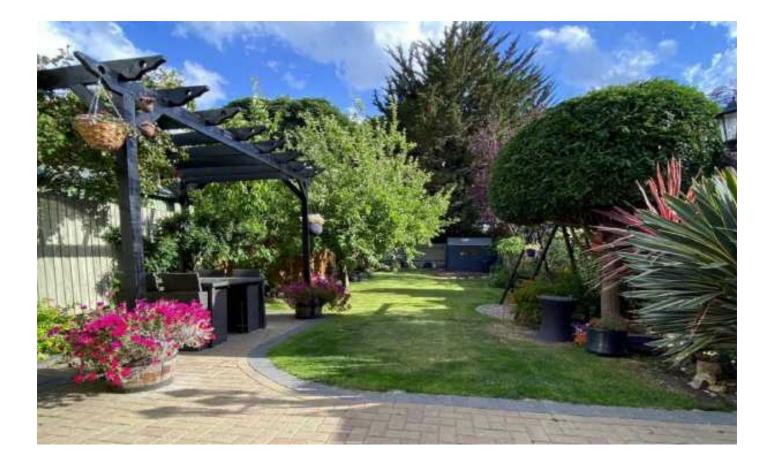

Built in the 1930's, this spacious family home offers excellent living accommodation, plenty of outside space including a large South Facing rear garden, and a driveway to the front for two cars with a power point for electric cars.

#### Features

Three Double Bedrooms Beautifully Appointed Driveway For Two Cars Large South Facing Garden Catchment For Good Schools Close To Shops And Parks