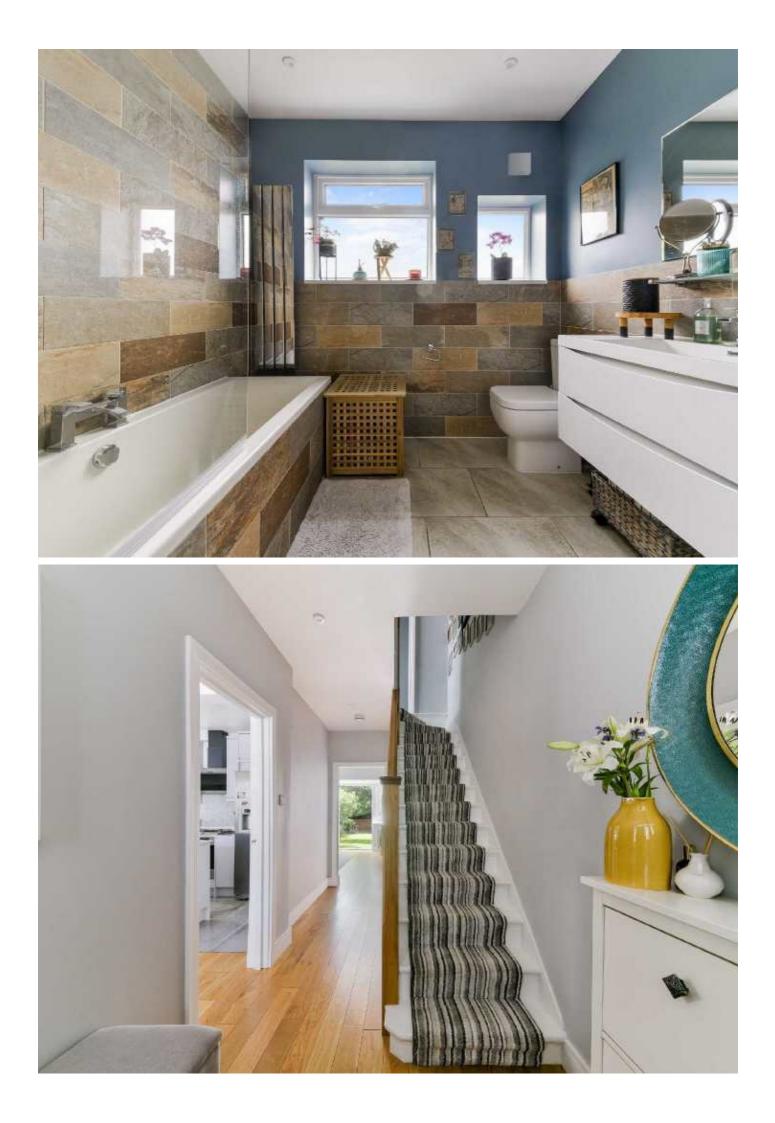

The roof was replaced, and the house was insulated on the outside helping to keep it cooler in the summer and warmer in the winter.

The three bedrooms are all doubles, the primary spans the whole width of the property, and the family bathroom has been replaced to a high standard. Must be viewed.