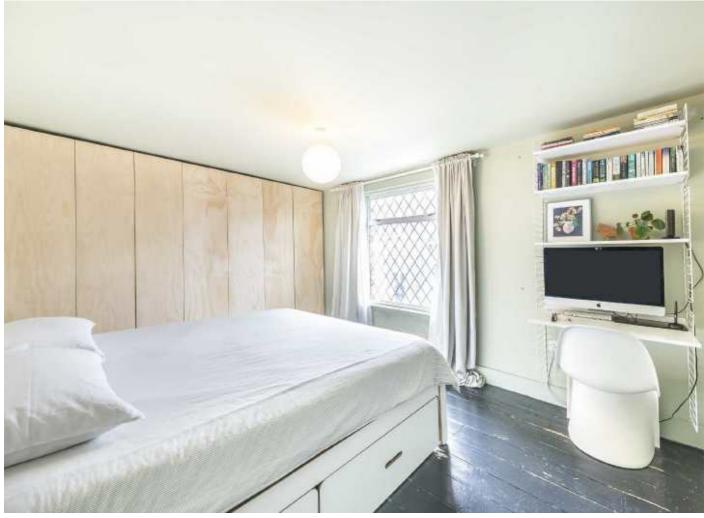

## Lizban Street, SE3

Accommodation comprises of a through reception room with wood floors and doors onto the rear garden and a modern fitted kitchen and again double doors onto the garden. Upstairs is a double bedroom with floor to ceiling wardrobes and a newly fitted bathroom and there are two further double bedrooms on the top floor. There is a low maintenance rear garden .