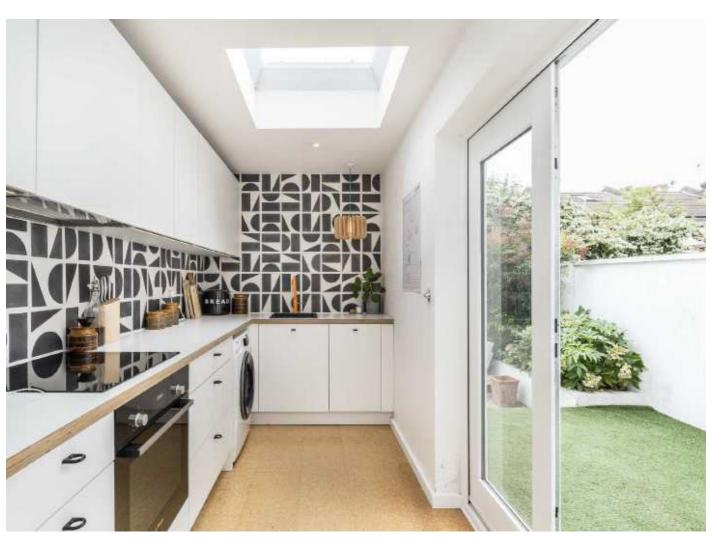

## Lizban Street, SE3

Accommodation comprises of a through reception room with wood floors and doors onto the rear garden and a modern fitted kitchen and again double doors onto the garden. Upstairs is a double bedroom with floor to ceiling wardrobes and a newly fitted bathroom and there are two further double bedrooms on the top floor. There is a low maintenance rear garden .