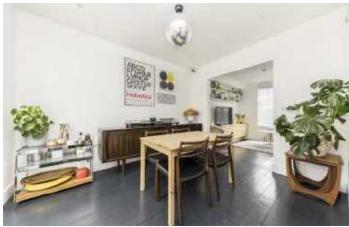

## Lizban Street, SE3

Accommodation comprises of a through reception room with wood floors and doors onto the rear garden and a modern fitted kitchen and again double doors onto the garden. Upstairs is a double bedroom with floor to ceiling wardrobes and a newly fitted bathroom and there are two further double bedrooms on the top floor. There is a low maintenance rear garden .