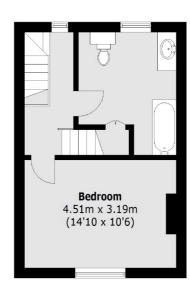

#### **Second Floor**

**Ground Floor** 

Blackheath

London

SE37SX

Sales

1Stratheden Parade

020 8815 2200

**First Floor** 

Total area (approx.): 103.1 sq. m (1,109.8 sq. ft)