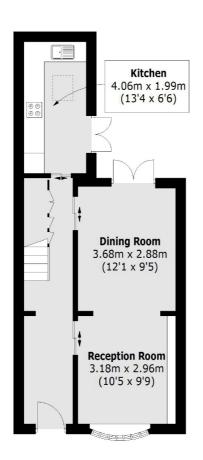

#### **Second Floor**

**Ground Floor** 

Blackheath

London

SE37SX

Sales

1Stratheden Parade

020 8815 2200

**First Floor** 

Total area (approx.): 103.1 sq. m (1,109.8 sq. ft)