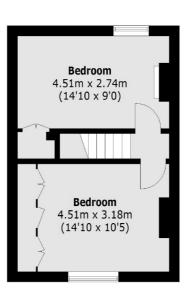

#### **Second Floor**

**Ground Floor** 

Blackheath

London

SE37SX

Sales

1Stratheden Parade

020 8815 2200

**First Floor** 

Total area (approx.): 103.1 sq. m (1,109.8 sq. ft)