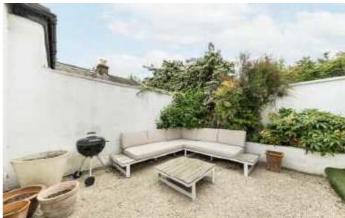

## Lizban Street, SE3

Accommodation comprises of a through reception room with wood floors and doors onto the rear garden and a modern fitted kitchen and again double doors onto the garden. Upstairs is a double bedroom with floor to ceiling wardrobes and a newly fitted bathroom and there are two further double bedrooms on the top floor. There is a low maintenance rear garden .