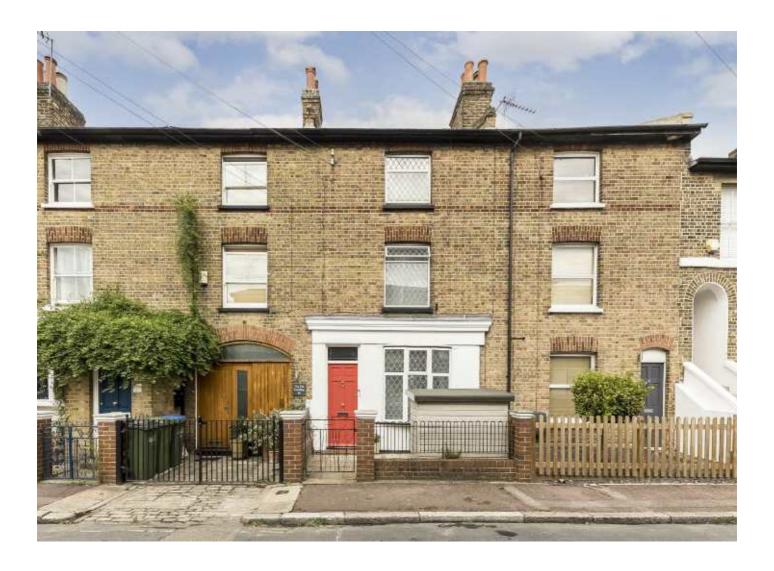

### Lizban Street, SE3 £750,000

Fabulous three storey Edwardian terraced house which has been renovated by the current owners and offers a contemporary and modern feel throughout, and is spacious and bright.

Situated in the much sought after Rectory Fields conservation area, minutes to Blackheath Royal Standard, within catchment area of outstanding primary schools and to the popular Leigh Academy secondary school.

#### **Features**

Three Storey
Three Double Bedrooms
Close To Blackheath Standard
Excellent For Transport Links
Catchment Area Of Schools
Well Appointed Throughout

Blackheath 020 8815 2200 dexters.co.uk