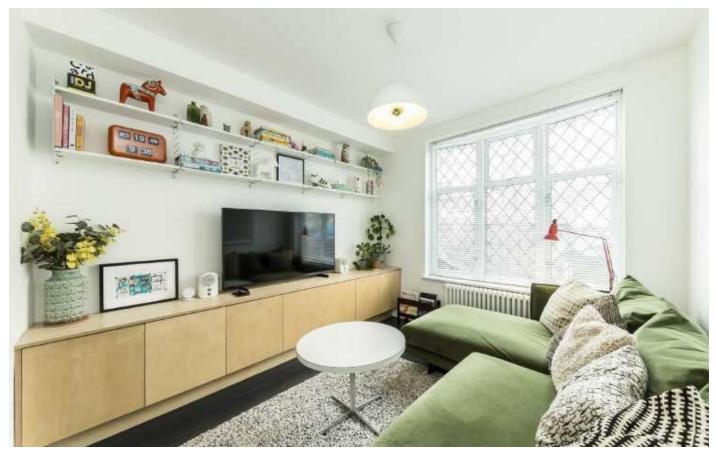

## Lizban Street, SE3

Accommodation comprises of a through reception room with wood floors and doors onto the rear garden and a modern fitted kitchen and again double doors onto the garden. Upstairs is a double bedroom with floor to ceiling wardrobes and a newly fitted bathroom and there are two further double bedrooms on the top floor. There is a low maintenance rear garden .