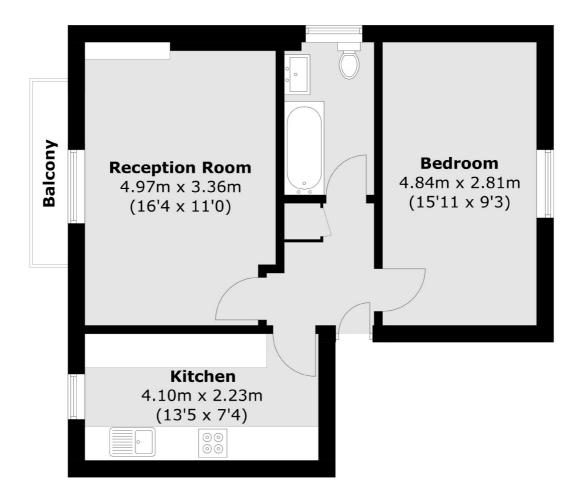

### St. Johns Park, London, SE3

Total area (approx.): 49.5 sq. m (532.8 sq. ft) Balcony: 2.0 sq. m (21.5 sq. ft)

Blackheath 1 Stratheden Parade London SE3 7SX Sales 020 8815 2200 Energy Rating: E. We aim to make our particulars both accurate and reliable. However they are not guaranteed; nor do they form part of an offer or contract. If you require clarification on any points then please contact us, especially if you're traveling some distance to view. Please note that appliances and heating systems have not been tested and therefore no warranties can be given as to their good working order.