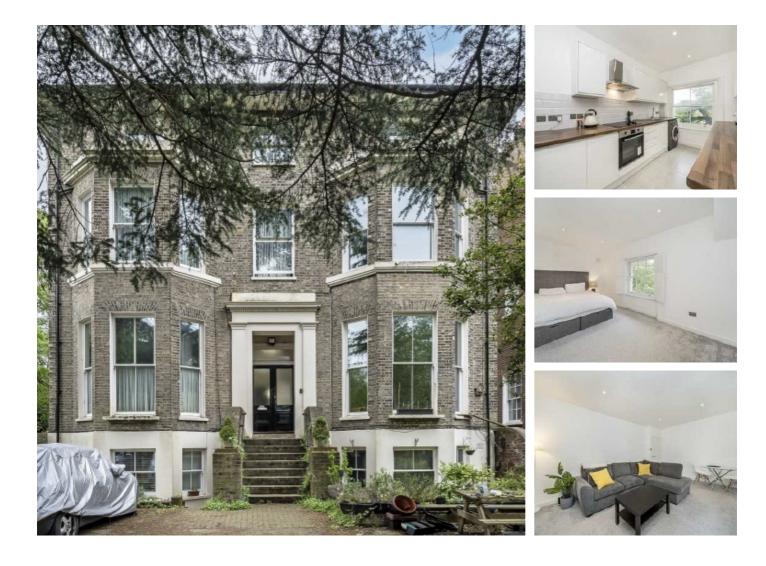

## St. Johns Park, SE3 £375,000

Stunning one bedroom top floor conversion flat with views across tree tops and is offered with no chain. This spacious property has been refurbished throughout and should be viewed to appreciate the quality and space this flat has to offer. This property comes with a spacious reception and has bespoke built in shelving. There is a modern bathroom and a double bedroom.

Outside is a large South facing garden and a parking space to front. Must be viewed.

Situated in a tree lined much sought after road in the heart of Blackheath Standard within minutes of the shops, cafés and amenities and the heath. Both Westcombe Park and Blackheath Stations are close by, and there are regular buses to North Greenwich Jubilee Line.

#### Features

Stunning One Bedroom Flat Long Lease Large Communal Garden Close To Stations And Shops Off Road Parking No Chain