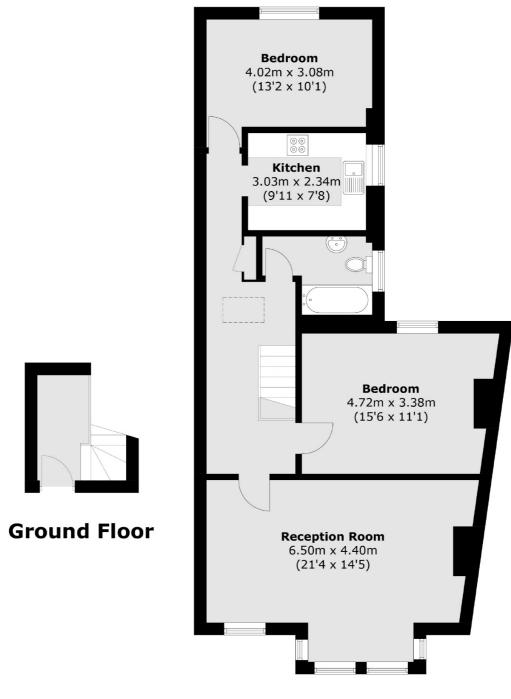

## Charlton Road, London, SE3

**First Floor** 

Total area (approx.): 83.4 sq. m (897.7 sq. ft)

Blackheath

London

SE37SX

Sales

1Stratheden Parade