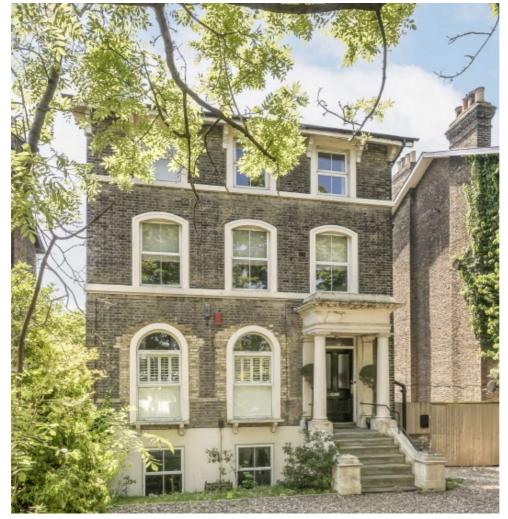

## Shooters Hill Road, SE3 £600,000

Stunning three bedroom garden flat which offers excellent living space a gated, private parking space and is in good order throughout.

Accommodation comprises of a large reception room which has bespoke built in book shelves, a feature fireplace and is open plan to a well appointed kitchen with lots of storage and an island unit. There are three bedrooms and a beautifully finished bathroom. The private South facing garden offers excellent space and is low maintenance.

Situated in an excellent position for transport links, close to Blackheath Royal Standard for its shops, cafés and amenities. There is a regular bus route to North Greenwich Jubilee line, and the property is in close proximity to both Blackheath and Westcombe Park Station.