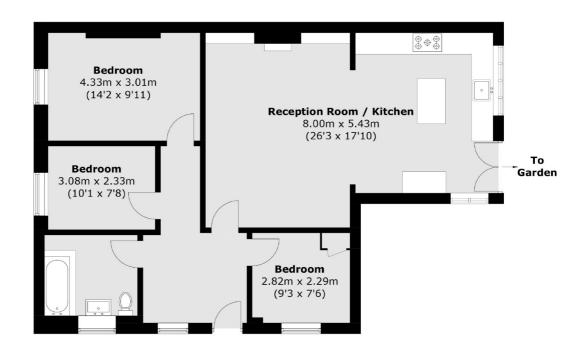

## Shooters Hill Road, SE3 £600,000

Stunning three bedroom garden flat which offers excellent living space a gated, private parking space and is in good order throughout.

Accommodation comprises of a large reception room which has bespoke built in book shelves, a feature fireplace and is open plan to a well appointed kitchen with lots of storage and an island unit. There are three bedrooms and a beautifully finished bathroom. The private South facing garden offers excellent space and is low maintenance.

## Shooters Hill Road, London, SE3

Total area (approx.): 86.9 sq. m (935.3 sq. ft)

Blackheath

London

SE37SX

Sales

1Stratheden Parade

020 8815 2200