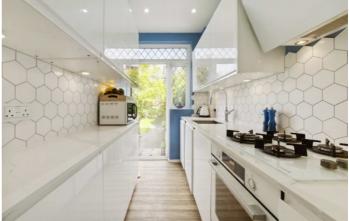

## Mayhill Road, SE7

Accommodation comprises of a large through reception room with wood floors, a feature fireplace and access to the garden. There is a sleek, fully integrated kitchen and access to the garden. Upstairs are three bedrooms, the largest with floor to ceiling wardrobes and a family bathroom with a separate w/c. The loft has been converted into a fabulous master bedroom with a Juliet balcony, built in storage and benefits from a separate newly fitted shower room. This room also benefits from views across the City to the front and views over tree and roof tops to the rear. The rear garden has a good sized patio area and is lawned.