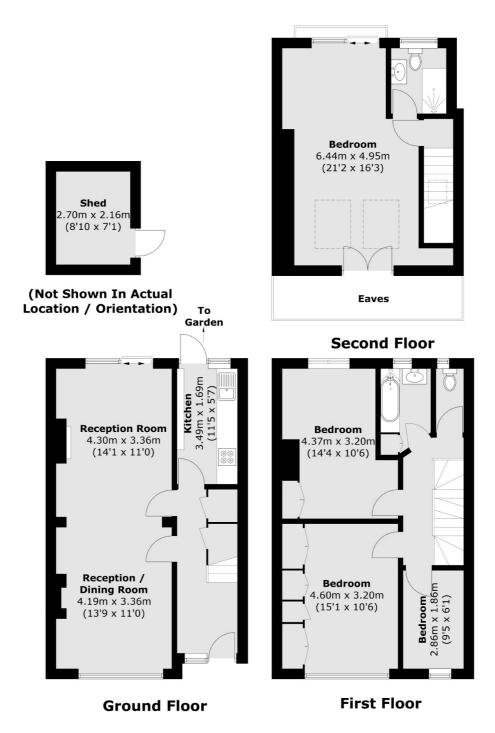

### Mayhill Road, London, SE7

Total area (approx.): 121.6 sq. m (1,308.8 sq. ft) Shed (approx.): 5.9 sq. m (63.5 sq. ft) (Excluding Eaves)

Blackheath