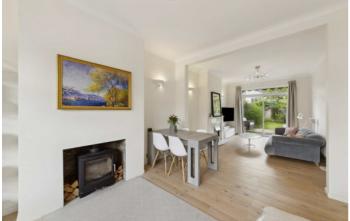

## Mayhill Road, SE7

Accommodation comprises of a large through reception room with wood floors, a feature fireplace and access to the garden. There is a sleek, fully integrated kitchen and access to the garden. Upstairs are three bedrooms, the largest with floor to ceiling wardrobes and a family bathroom with a separate w/c. The loft has been converted into a fabulous master bedroom with a Juliet balcony, built in storage and benefits from a separate newly fitted shower room. This room also benefits from views across the City to the front and views over tree and roof tops to the rear. The rear garden has a good sized patio area and is lawned.