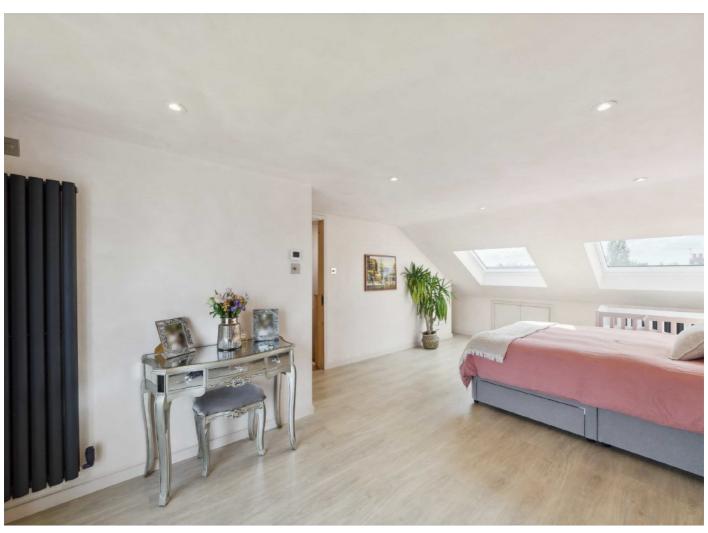

## Mayhill Road, SE7

Accommodation comprises of a large through reception room with wood floors, a feature fireplace and access to the garden. There is a sleek, fully integrated kitchen and access to the garden. Upstairs are three bedrooms, the largest with floor to ceiling wardrobes and a family bathroom with a separate w/c. The loft has been converted into a fabulous master bedroom with a Juliet balcony, built in storage and benefits from a separate newly fitted shower room. This room also benefits from views across the City to the front and views over tree and roof tops to the rear. The rear garden has a good sized patio area and is lawned.