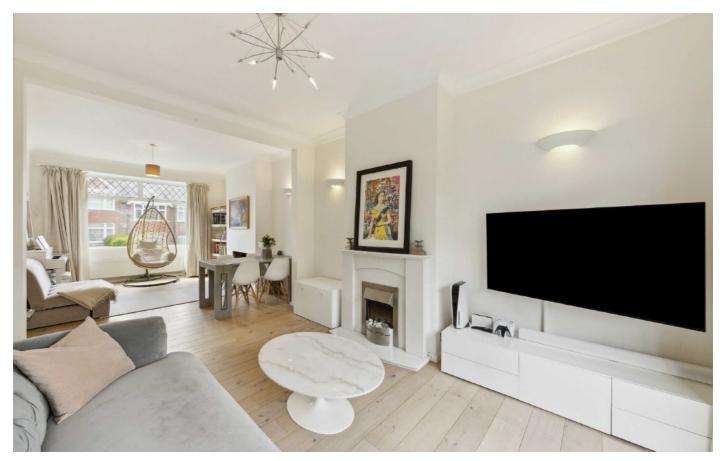

## Mayhill Road, SE7

Accommodation comprises of a large through reception room with wood floors, a feature fireplace and access to the garden. There is a sleek, fully integrated kitchen and access to the garden. Upstairs are three bedrooms, the largest with floor to ceiling wardrobes and a family bathroom with a separate w/c. The loft has been converted into a fabulous master bedroom with a Juliet balcony, built in storage and benefits from a separate newly fitted shower room. This room also benefits from views across the City to the front and views over tree and roof tops to the rear. The rear garden has a good sized patio area and is lawned.