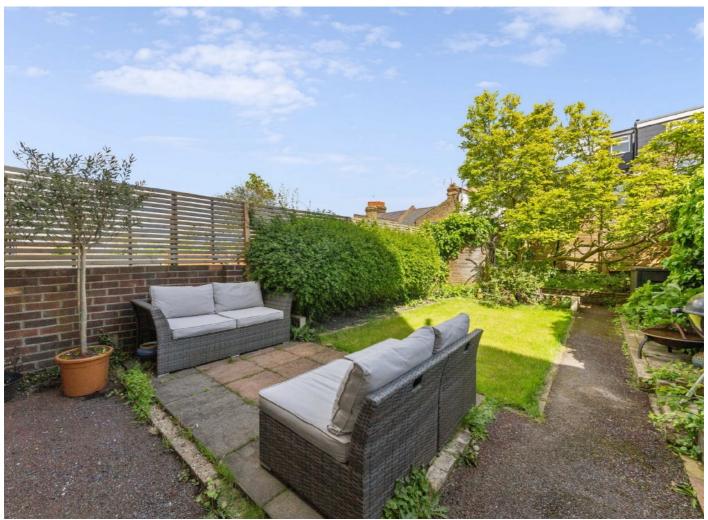

## Mayhill Road, SE7

Accommodation comprises of a large through reception room with wood floors, a feature fireplace and access to the garden. There is a sleek, fully integrated kitchen and access to the garden. Upstairs are three bedrooms, the largest with floor to ceiling wardrobes and a family bathroom with a separate w/c. The loft has been converted into a fabulous master bedroom with a Juliet balcony, built in storage and benefits from a separate newly fitted shower room. This room also benefits from views across the City to the front and views over tree and roof tops to the rear. The rear garden has a good sized patio area and is lawned.